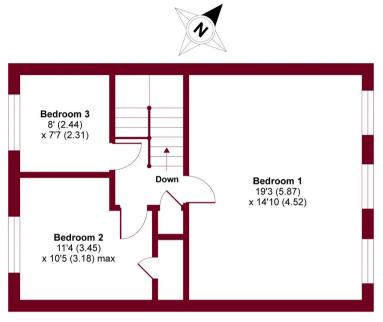

## Field End Road, Ruislip, HA4

APPROX. GROSS INTERNAL FLOOR AREA 1134 SQ FT 105.3 SQ METRES

#### FIRST FLOOR