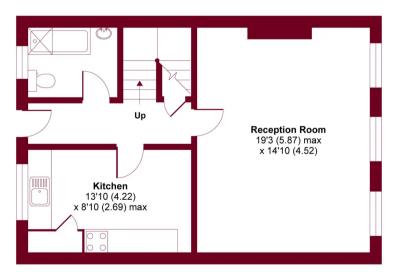

## Field End Road, Ruislip, HA4

APPROX. GROSS INTERNAL FLOOR AREA 1134 SQ FT 105.3 SQ METRES

#### **GROUND FLOOR**

Whilst every attempt has been made to ensure the accuracy of the floor plan contained here, measurements of doors, windows and rooms are approximate and no responsibility is taken for any error, omission or misstatement. These plans are for representation purposes only as defined by RICS Code of Measuring Practice and should be used as such by any prospective purchaser. Specifically no guarantee is given on the total square footage of the property if quoted on this plan. Any figure given is for initial guidance only and should not be relied on as a basis of valuation.