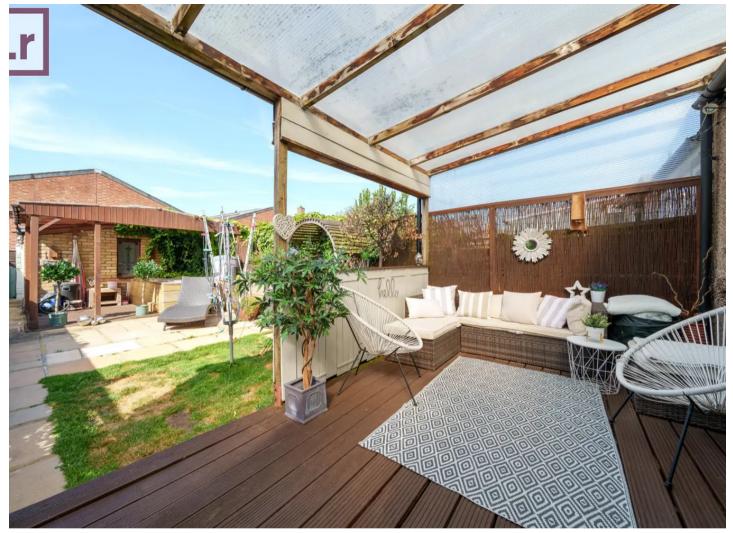

## **Tiptree Road**

Ruislip, Ruislip

A well-presented 1930's built three bedroom terrace house situated in a popular cul-de-sac, within easy reach of shops, schools and stations. There is a lovely rear garden, spacious hallway, off street parking, double garage and a bonus loft room.

Council Tax band: D

Tenure: Freehold

- Extended terrace house
- Three bedrooms
- Bonus loft room
- Spacious Hallway
- Off street parking
- Double garage at rear
- Cul-de-sac location
- Close to shops & Stations
- Easy access to local schools