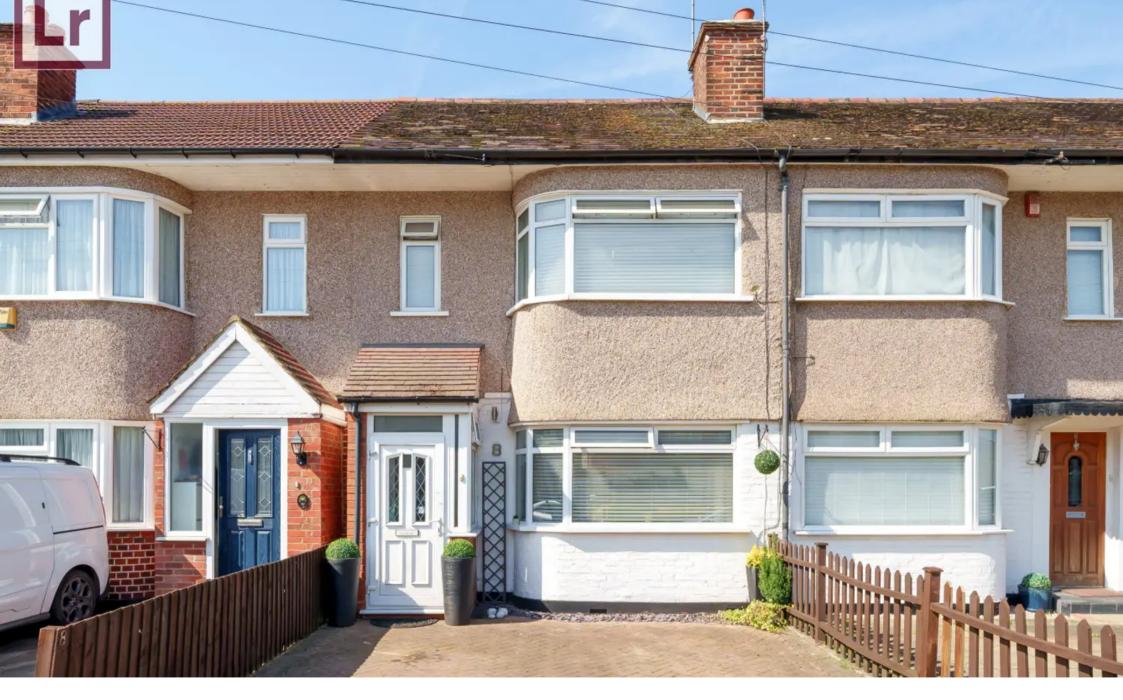

## **Tiptree Road**

Ruislip, Ruislip

A well-presented 1930's built three bedroom terrace house situated in a popular cul-de-sac, within easy reach of shops, schools and stations. There is a lovely rear garden, spacious hallway, off street parking, double garage and a bonus loft room.

Council Tax band: D

Tenure: Freehold

- Extended terrace house
- Three bedrooms
- Bonus loft room
- Spacious Hallway
- Off street parking
- Double garage at rear
- Cul-de-sac location
- Close to shops & Stations
- Easy access to local schools