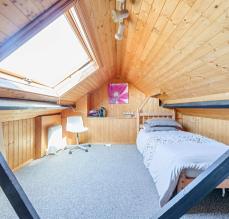

Council Tax band: D

Tenure: Freehold

- Extended terrace house
- Three bedrooms
- Bonus loft room
- Spacious Hallway
- Off street parking
- Double garage at rear
- Cul-de-sac location
- Close to shops & Stations
- Easy access to local schools

## Tiptree Road, Ruislip, Middlesex, HA4

Approximate Area = 1013 sq ft / 94.1 sq m Garage = 156 sq ft / 14.4 sq m Total = 1169 sq ft / 108.5 sq m For identification only - Not to scale **Garage** 13' (3.96) x 12' (3.66) Garden Approximate Loft 16'2 (4.93) x 11'3 (3.43) 58'5 (17.81) x 16'9 (5.11) Kitchen / Breakfast Room 15'4 (4.67) x 8'5 (2.57) SECOND FLOOR Bedroom 2 9'8 (2.95) x 9'7 (2.92) Reception / Dining Room 22'5 (6.83) max x 16'4 (4.98) max Bedroom 3 **Bedroom 1** 12'4 (3.76) max 6'10 (2.08) x 6'2 (1.88) x 9'7 (2.92) max FIRST FLOOR