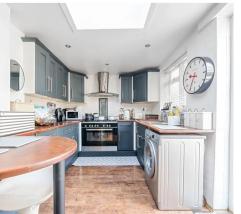

## Tiptree Road, Ruislip, Middlesex, HA4

Approximate Area = 1013 sq ft / 94.1 sq m Garage = 156 sq ft / 14.4 sq m Total = 1169 sq ft / 108.5 sq m For identification only - Not to scale **Garage** 13' (3.96) x 12' (3.66) Garden Approximate Loft 16'2 (4.93) x 11'3 (3.43) 58'5 (17.81) x 16'9 (5.11) Kitchen / Breakfast Room 15'4 (4.67) x 8'5 (2.57) SECOND FLOOR Bedroom 2 9'8 (2.95) x 9'7 (2.92) Reception / Dining Room 22'5 (6.83) max x 16'4 (4.98) max Bedroom 3 **Bedroom 1** 12'4 (3.76) max 6'10 (2.08) x 6'2 (1.88) x 9'7 (2.92) max FIRST FLOOR