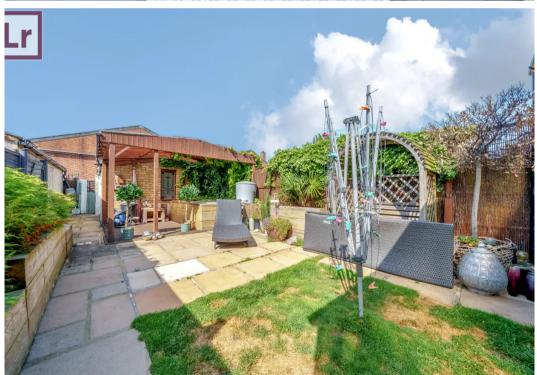

## **Tiptree Road**

Ruislip, Ruislip

A well-presented 1930's built three bedroom terrace house situated in a popular cul-de-sac, within easy reach of shops, schools and stations. There is a lovely rear garden, spacious hallway, off street parking, double garage and a bonus loft room.

Council Tax band: D

Tenure: Freehold

- Extended terrace house
- Three bedrooms
- Bonus loft room
- Spacious Hallway
- Off street parking
- Double garage at rear
- Cul-de-sac location
- Close to shops & Stations
- Easy access to local schools