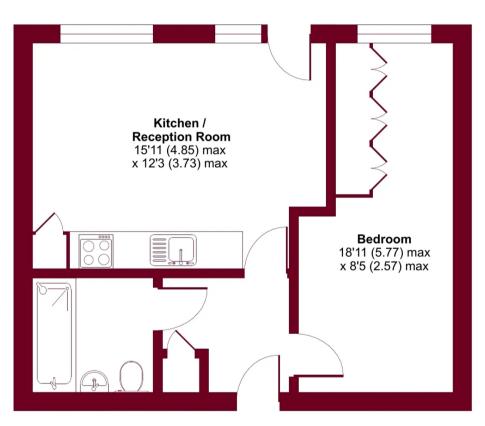

## Field End Road, Ruislip, HA4

Approximate Area = 426 sq ft / 39.5 sq m
For identification only - Not to scale

**FIRST FLOOR** 