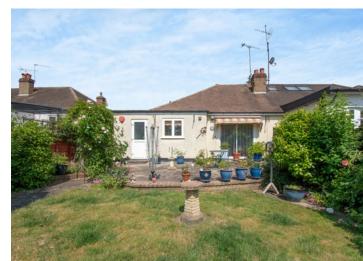

## **Description**

A charming two bedroom, semi-detached bungalow with an attractive rear garden and scope to extend (STPP), situated on a desirable road within easy reach of local amenities, schools and transport links.

Externally this charming home offers a private, well-maintained garden that is part lawn and part patio with a variety of manicured shrubs and flowerbeds. There is also the added benefit of a garden shed for storage. To the front of the property there is a driveway allowing off-street parking.