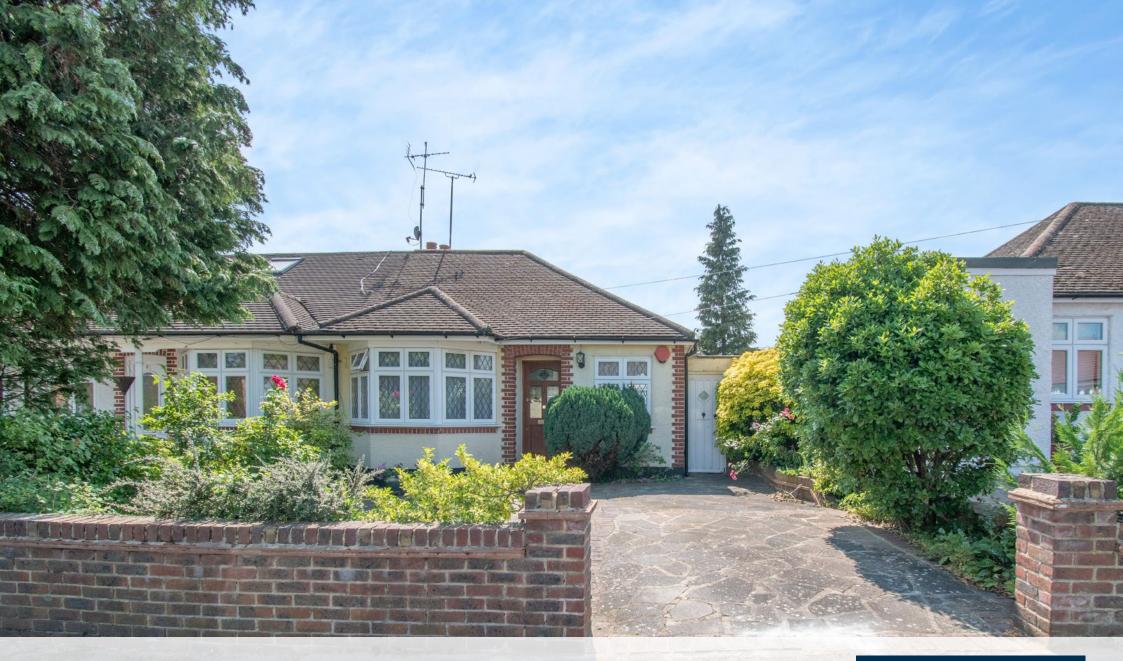

## **Description**

A charming two bedroom, semi-detached bungalow with an attractive rear garden and scope to extend (STPP), situated on a desirable road within easy reach of local amenities, schools and transport links.

Externally this charming home offers a private, well-maintained garden that is part lawn and part patio with a variety of manicured shrubs and flowerbeds. There is also the added benefit of a garden shed for storage. To the front of the property there is a driveway allowing off-street parking.