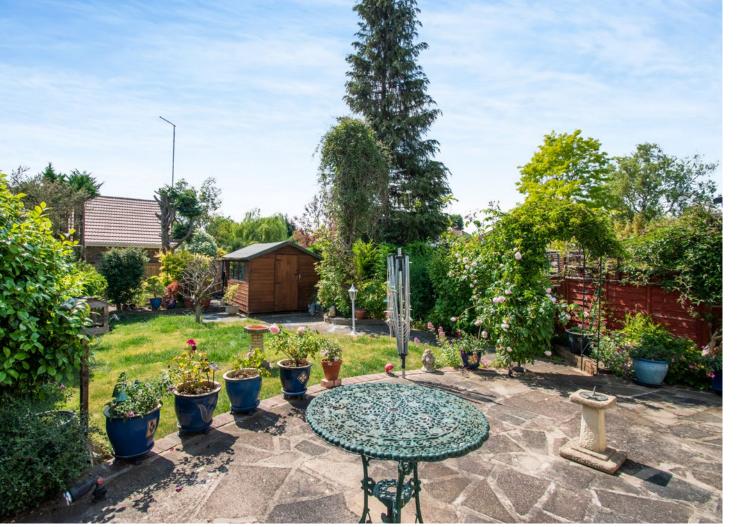

Externally this charming home offers a private, well-maintained garden that is part lawn and part patio with a variety of manicured shrubs and flowerbeds. There is also the added benefit of a garden shed for storage. To the front of the property there is a driveway allowing off-street parking.