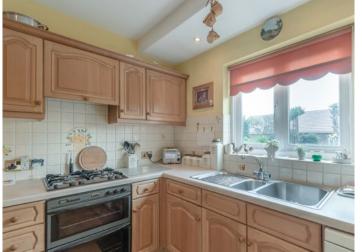

The property comprises an entrance hallway, two front aspect bedrooms with one benefiting from fitted wardrobes, a generous lounge with sliding doors opening out to the garden and a three-piece family bathroom. Completing the property is a well-equipped kitchen with an adjoining utility.