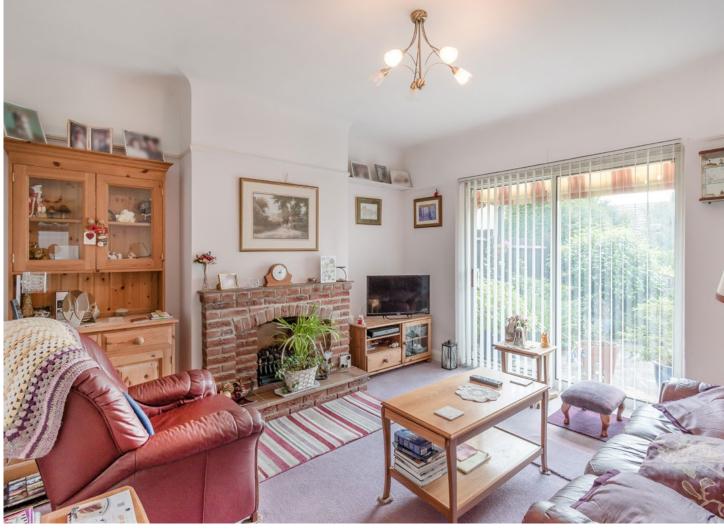

The property comprises an entrance hallway, two front aspect bedrooms with one benefiting from fitted wardrobes, a generous lounge with sliding doors opening out to the garden and a three-piece family bathroom. Completing the property is a well-equipped kitchen with an adjoining utility.