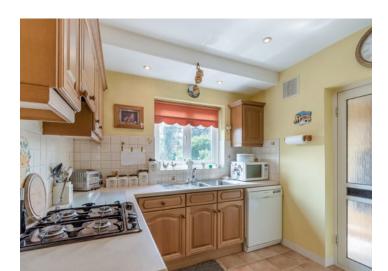

The property comprises an entrance hallway, two front aspect bedrooms with one benefiting from fitted wardrobes, a generous lounge with sliding doors opening out to the garden and a three-piece family bathroom. Completing the property is a well-equipped kitchen with an adjoining utility.