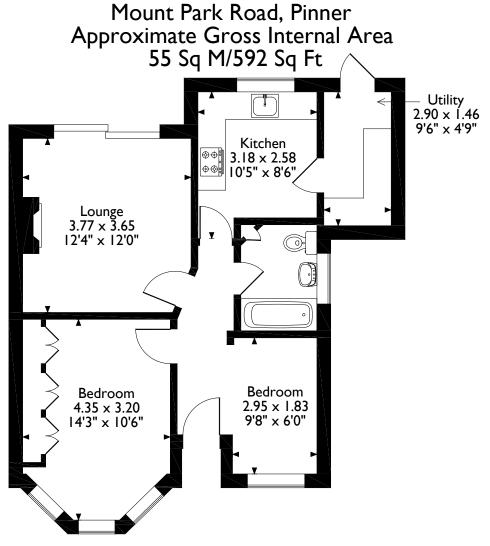

## **Additional Information**

Guide Price: Price on Application

Tenure: Freehold

Local Authority: London Borough of Hillingdon

Council Tax: Band E

Energy Efficiency Rating: Band D

Please note that the location of doors, windows and other items are approximate and this floorplan is to be used for illustrative purposes only. Unauthorized reproduction is prohibited.