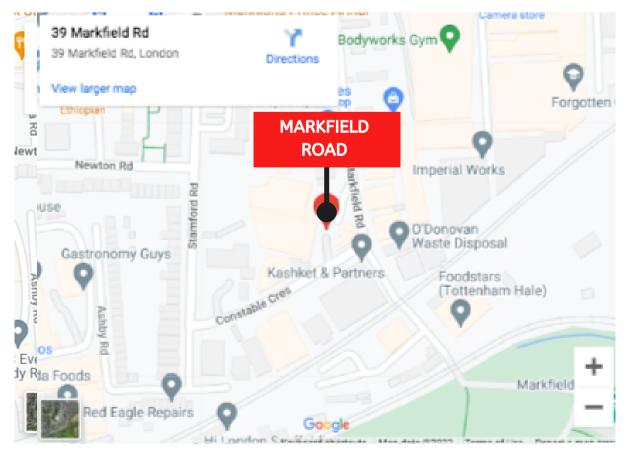

# LOCATION

The local area is well served by London Transport bus and underground services, with Tottenham Hale station within short walking distance.

The unit is closely located to amenities such as shops, restaurants and coffee shops.

Just a five-minutes by walking to Markfield Park.

The local area is well served by London Transport bus and underground services, with Tottenham Hale station within short walking distance.