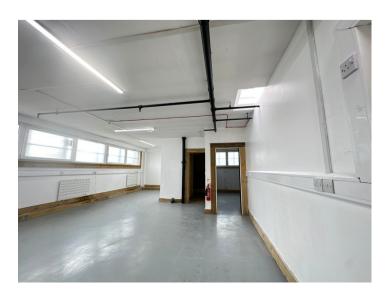

#### THE PROPERTY

This large work space is excellent for creative individuals, filming studios, light industrial workshops and small businesses.

The unit benefits from a large workspace, open plan office and skylight.

The unit is closely located to amenities such as shops, restaurants and coffee shops.

Just a five-minutes by walking to Markfield Park.

The local area is well served by London Transport bus and underground services, with Tottenham Hale station within short walking distance.