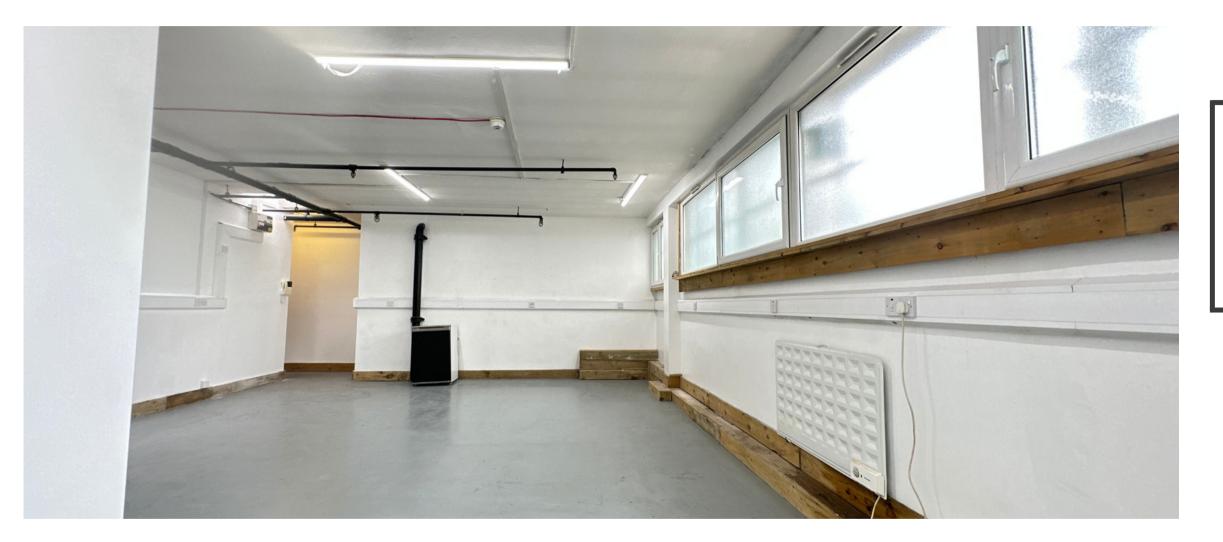

#### THE PROPERTY

This large work space is excellent for creative individuals, filming studios, light industrial workshops and small businesses.

The unit benefits from a large workspace, open plan office and skylight.

The unit is closely located to amenities such as shops, restaurants and coffee shops.

Just a five-minutes by walking to Markfield Park.

The local area is well served by London Transport bus and underground services, with Tottenham Hale station within short walking distance.