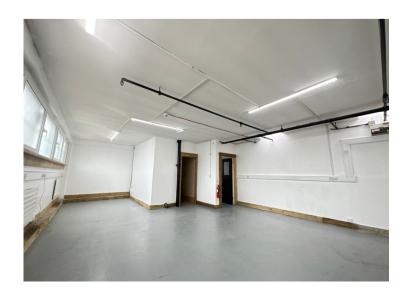

#### THE PROPERTY

This large work space is excellent for creative individuals, filming studios, light industrial workshops and small businesses.

The unit benefits from a large workspace, open plan office and skylight.

The unit is closely located to amenities such as shops, restaurants and coffee shops.

Just a five-minutes by walking to Markfield Park.

The local area is well served by London Transport bus and underground services, with Tottenham Hale station within short walking distance.