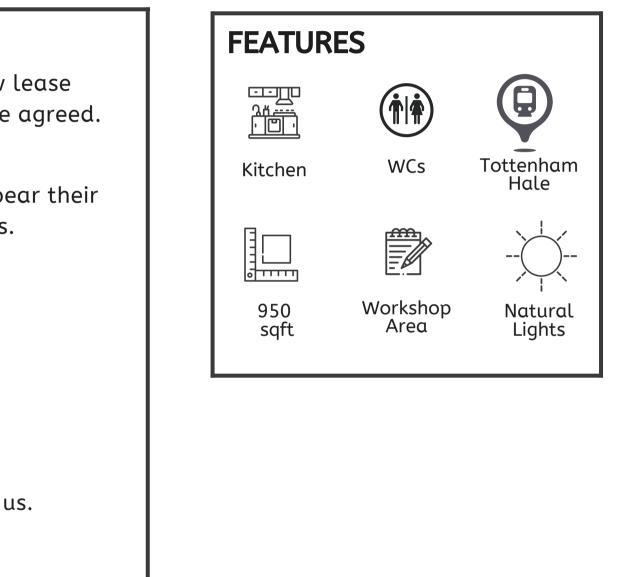

#### THE PROPERTY

This large work space is excellent for creative individuals, filming studios, light industrial workshops and small businesses.

The unit benefits from a large workspace, open plan office and skylight.

| RENT                                                                                        | TERMS                                |
|---------------------------------------------------------------------------------------------|--------------------------------------|
| £1,450 per month                                                                            | To be let a new<br>for a term to be  |
| RATES                                                                                       | LEGAL COST                           |
| Interested parties are<br>advised to make their<br>own enquiries to the<br>local Authority. | Each party to be<br>own legal costs. |
| VAT                                                                                         | EPC                                  |
| VAT may be applicable.                                                                      | Band TBC                             |
| FLOOR AREA                                                                                  | VIEWING                              |
| 950 sq ft                                                                                   | Please contact u                     |
| GUARANTOR                                                                                   |                                      |
| No                                                                                          |                                      |