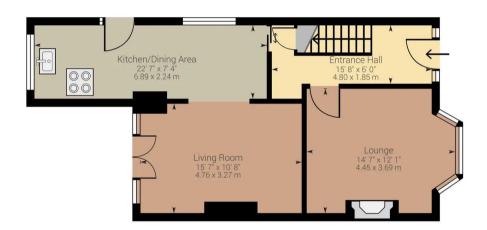

Council Tax band: D

**Tenure: Freehold** 

- Prime Residential Location
- Off Road Parking
- Garage
- Open plan Living / Dining Kitchen
- South Facing Garden

Lounge

Living / Dining Kitchen

Landing

Bedroom 1

Bedroom 2

Bedroom 3

Bedroom 4

Bathroom

Lounge

Living / Dining Kitchen

Landing

Bedroom 1

Bedroom 2

Approximate net internal area: 542.03 ft² / 50.36 m² While every attempt has been made to ensure accuracy, all measurements are approximate, not to scale. This floor plan is for illustrative purpose only and should be used as such by any prospective tenant or purchaser.