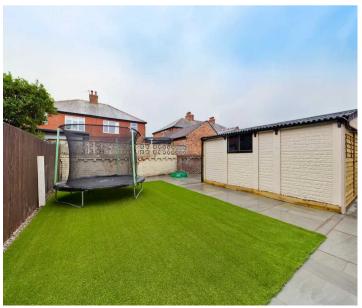

## 82 St. Lukes Road

South Shore, Blackpool

Well Presented Semi Detached House situated in a popular residential location close to local amenities. The accommodation comprises, Entrance Hall, Lounge, Living / Dining Kitchen, 4 Bedrooms, Bathroom. The property has a Gas Central Heating system installed and the windows are uPVC Double Glazed. Off Road Parking, Garage and South Facing Rear Garden.

Bedroom 3

Bedroom 4

Bathroom

FRONT GARDEN

REAR GARDEN

OFF ROAD

2 Parking Spaces

GARAGE