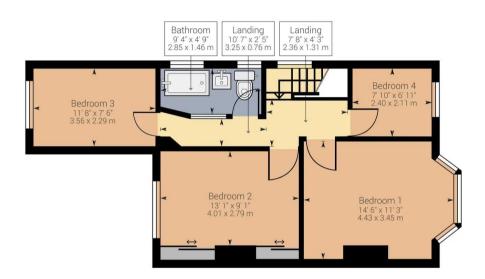

Bedroom 3

Bedroom 4

Bathroom

Lounge

Living / Dining Kitchen

Landing

Bedroom 1

Bedroom 2

Bedroom 3

Bedroom 4

Bathroom

FRONT GARDEN

REAR GARDEN

OFF ROAD

2 Parking Spaces

GARAGE

Approximate net internal area: 542.03 ft² / 50.36 m² While every attempt has been made to ensure accuracy, all measurements are approximate, not to scale. This floor plan is for illustrative purpose only and should be used as such by any prospective tenant or purchaser.