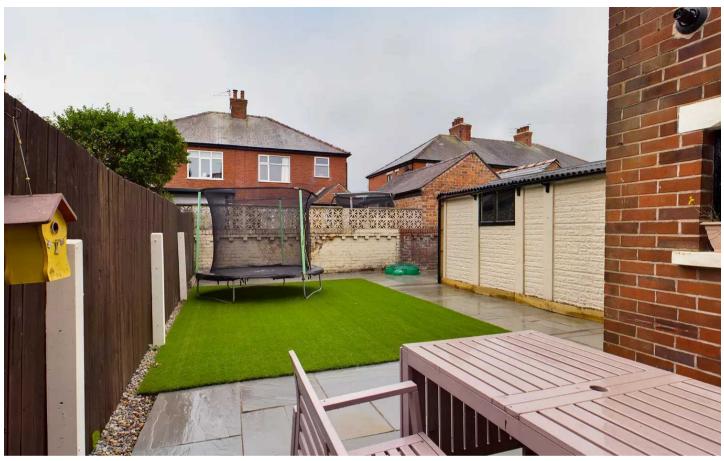

## 82 St. Lukes Road

South Shore, Blackpool

Well Presented Semi Detached House situated in a popular residential location close to local amenities. The accommodation comprises, Entrance Hall, Lounge, Living / Dining Kitchen, 4 Bedrooms, Bathroom. The property has a Gas Central Heating system installed and the windows are uPVC Double Glazed. Off Road Parking, Garage and South Facing Rear Garden.

Council Tax band: D

**Tenure: Freehold** 

- Prime Residential Location
- Off Road Parking
- Garage
- Open plan Living / Dining Kitchen
- South Facing Garden

Lounge

Living / Dining Kitchen

Landing

Bedroom 1

Bedroom 2

Bedroom 3

Bedroom 4

Bathroom

FRONT GARDEN

REAR GARDEN

OFF ROAD

2 Parking Spaces

GARAGE