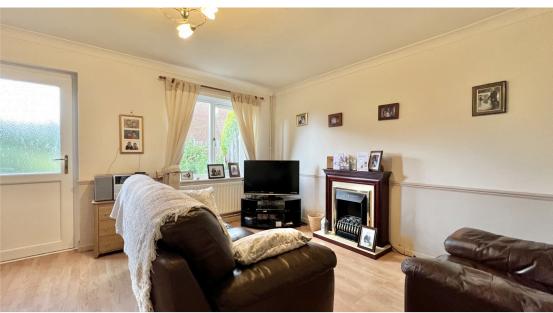

**Living Room** 14' 2" x 12' 7" (4.32m x 3.84m)

Living room with an abundance of natural light due to two double glazed windows and door to rear garden. coving to ceiling, wooden flooring and centrally heated radiator