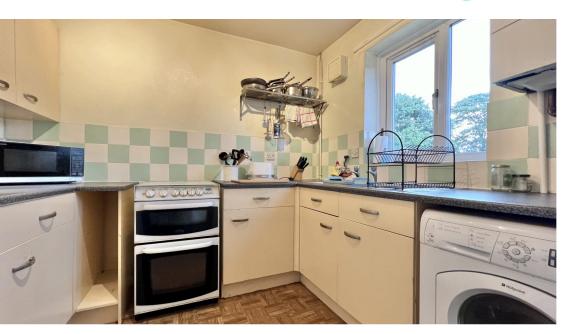

**Kitchen** 7' 8" x 6' 3" (2.34m x 1.91m)

Fitted kitchen with a range of wall and base units and space to integrate appliances including cooker. sink with mixer tap. Double glazed window

**Bedroom 1** 14' 3" x 8' 9" (4.34m x 2.67m)