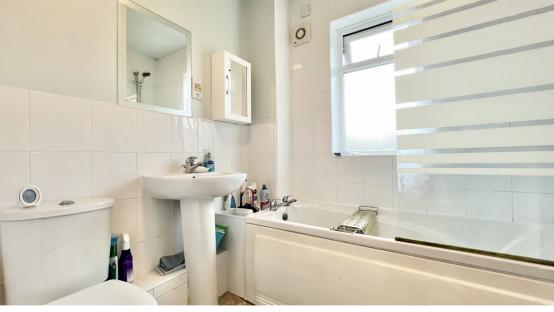

**Bathroom** 6' 5" x 6' 3" (1.96m x 1.91m)

Modern fitted white bathroom suite complete with low flush WC, hand basin and bath with shower screen and shower over. Double glazed window with privacy glass. tiled to bath and splashback area.