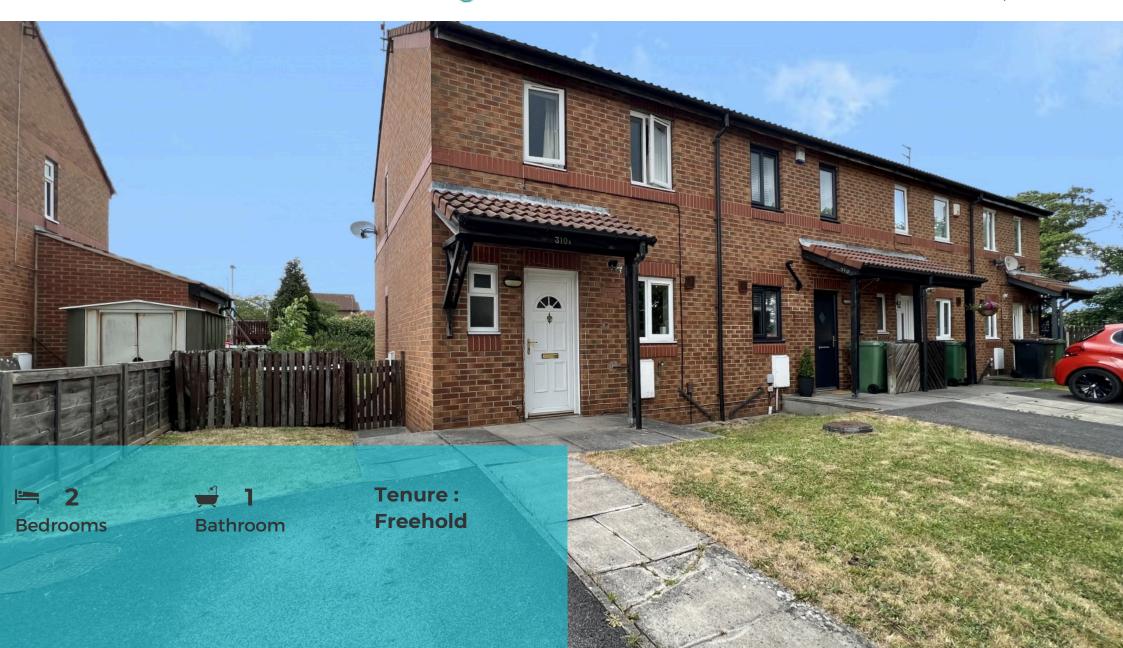

### Offers in excess of £140,000 Stanks Drive, Swarcliffe

Tudor Sales and Lettings are pleased to present for sale this two bedroom property with NO ONWARD CHAIN. Situated in a popular residential area close to local shops and ameneties. Stanks Drive is located close to the new ringroad giving great access to the centre of Leeds as well as surrounding areas and major arterial routes.

The accomodation comprises in brief: Kitchen and Living room to the ground floor and two double bedrooms and bathroom upstairs. Externally there is off street parking and a garden to the rear.

Book your viewing today as this house is sure to attract a lot of interest.