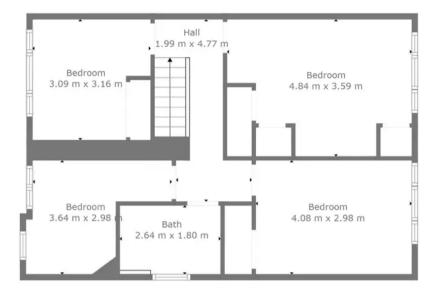

## Reception

Bedroom

Floor 2

Floor 1

FLOOR 1: 92 m2, FLOOR 2: 66 m2 EXCLUDED AREAS: PORCH: 7 m2 TOTAL: 158 m2 Measurements Are Calculated By Cubicasa Technology. Deemed Highly Reliable But Not Guaranteed.

GROSS INTERNAL AREA