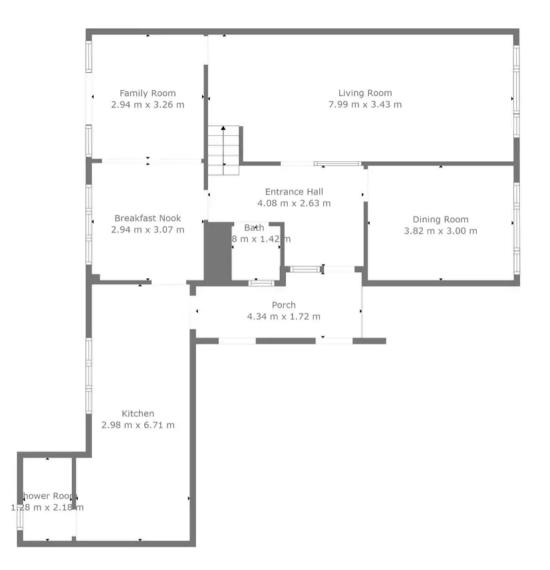

## Reception

Bedroom

Floor 2

Floor 1

FLOOR 1: 92 m2, FLOOR 2: 66 m2 EXCLUDED AREAS: PORCH: 7 m2 TOTAL: 158 m2 Measurements Are Calculated By Cubicasa Technology. Deemed Highly Reliable But Not Guaranteed.

GROSS INTERNAL AREA