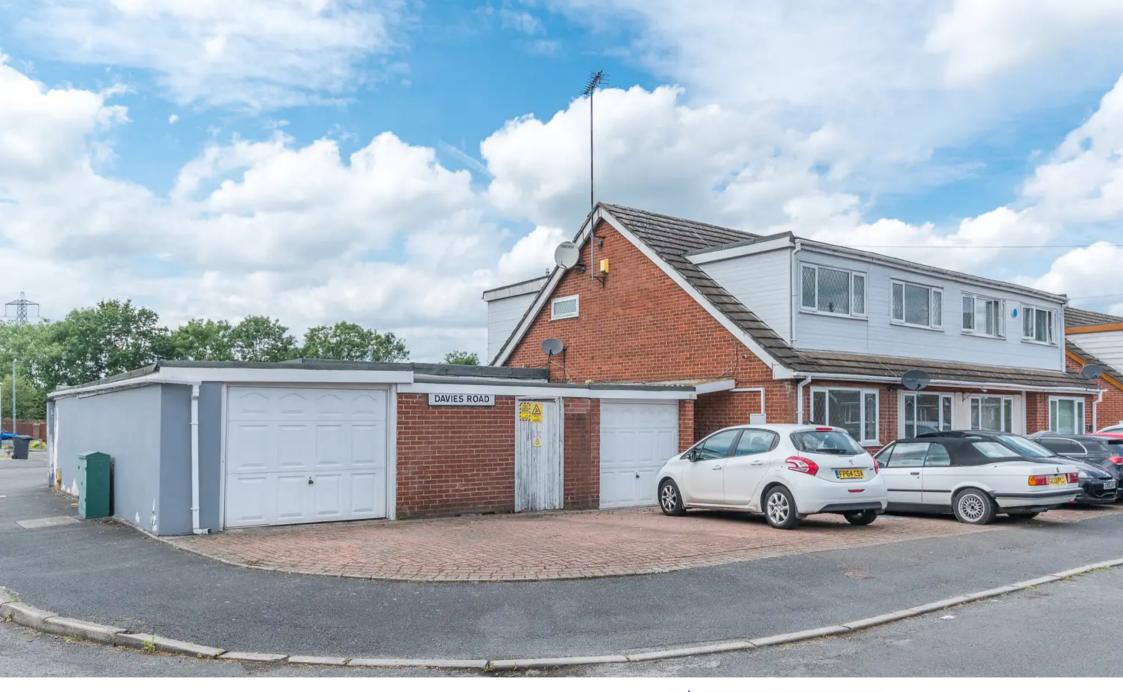

## Exhall, Coventry

Presenting an impressive and spacious property situated on a prominent corner plot, this residence offers an abundance of generously proportioned living spaces, perfect for a leisurely lifestyle.

Council Tax band: D

Tenure: Freehold

- Seamless transaction with no chain involved.
- Expansive corner plot, offering ample space and privacy.
- Rear yard featuring double gate access for convenient vehicular entry.
- Generous parking capacity for up to 15 vehicles across the front and back driveways.
- Four spacious and inviting double bedrooms.
- Double garage providing secure parking and storage facilities.
- Additional separate single garage for added convenience.
- Three elegant reception rooms, perfect for entertaining or relaxing.
- Ground floor offering the convenience of a well-appointed w/c and shower room.
- Stylish and well-appointed first-floor family bathroom, completing the ensemble.