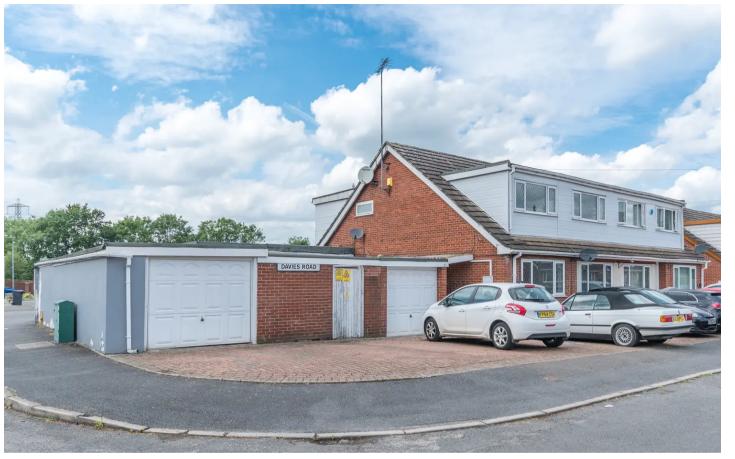

## Exhall, Coventry

Presenting an impressive and spacious property situated on a prominent corner plot, this residence offers an abundance of generously proportioned living spaces, perfect for a leisurely lifestyle.

Council Tax band: D

Tenure: Freehold

- Seamless transaction with no chain involved.
- Expansive corner plot, offering ample space and privacy.
- Rear yard featuring double gate access for convenient vehicular entry.
- Generous parking capacity for up to 15 vehicles across the front and back driveways.
- Four spacious and inviting double bedrooms.
- Double garage providing secure parking and storage facilities.
- Additional separate single garage for added convenience.
- Three elegant reception rooms, perfect for entertaining or relaxing.
- Ground floor offering the convenience of a well-appointed w/c and shower room.
- Stylish and well-appointed first-floor family bathroom, completing the ensemble.