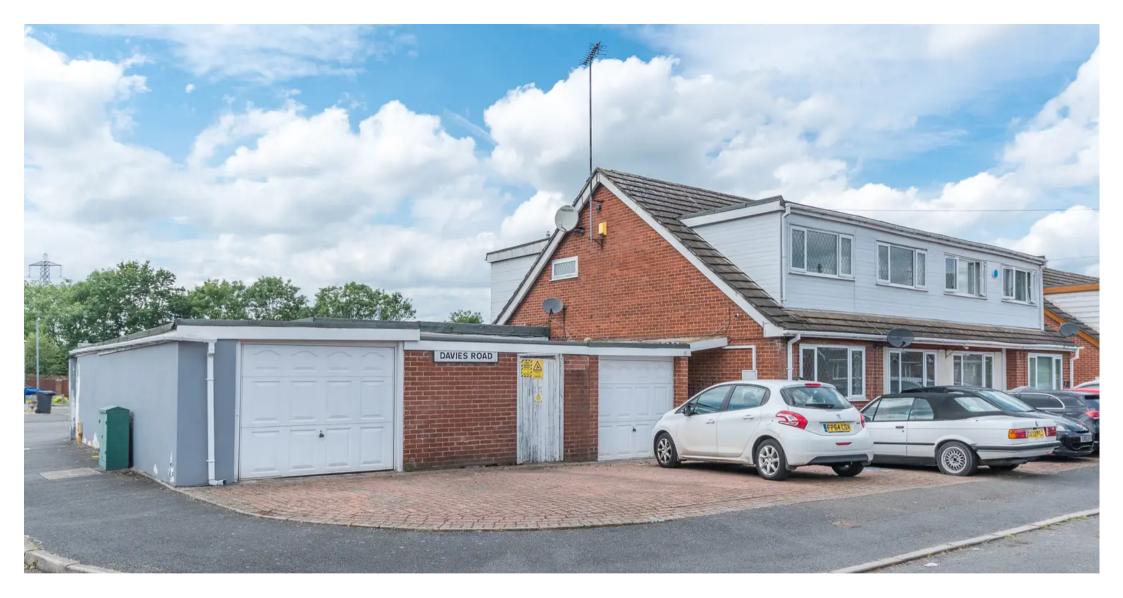

## Exhall, Coventry

Presenting an impressive and spacious property situated on a prominent corner plot, this residence offers an abundance of generously proportioned living spaces, perfect for a leisurely lifestyle.

Council Tax band: D

Tenure: Freehold

- Seamless transaction with no chain involved.
- Expansive corner plot, offering ample space and privacy.
- Rear yard featuring double gate access for convenient vehicular entry.
- Generous parking capacity for up to 15 vehicles across the front and back driveways.
- Four spacious and inviting double bedrooms.
- Double garage providing secure parking and storage facilities.
- Additional separate single garage for added convenience.
- Three elegant reception rooms, perfect for entertaining or relaxing.
- Ground floor offering the convenience of a well-appointed w/c and shower room.
- Stylish and well-appointed first-floor family bathroom, completing the ensemble.