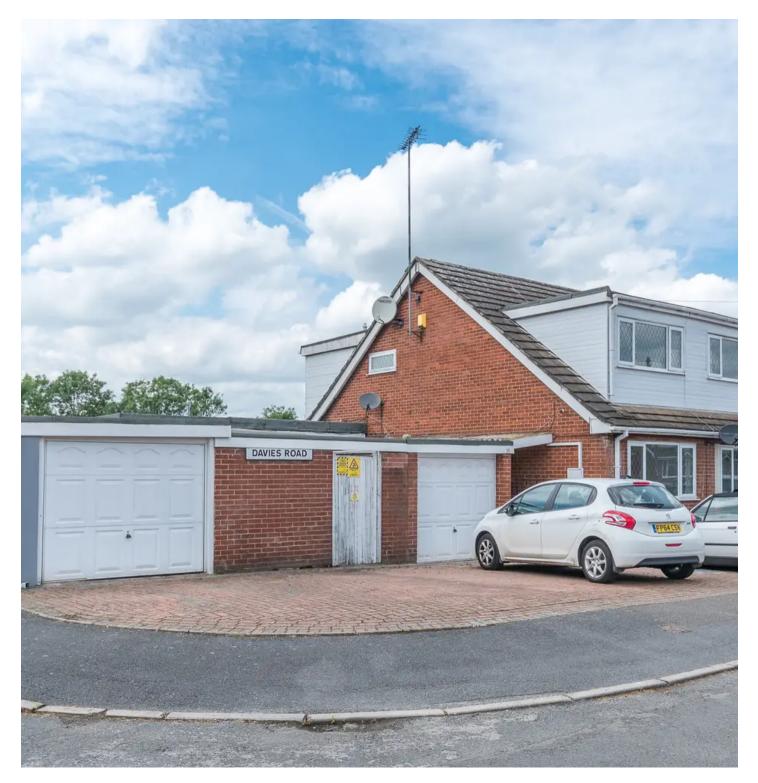

## Exhall, Coventry

Presenting an impressive and spacious property situated on a prominent corner plot, this residence offers an abundance of generously proportioned living spaces, perfect for a leisurely lifestyle.

Council Tax band: D

Tenure: Freehold

- Seamless transaction with no chain involved.
- Expansive corner plot, offering ample space and privacy.
- Rear yard featuring double gate access for convenient vehicular entry.
- Generous parking capacity for up to 15 vehicles across the front and back driveways.
- Four spacious and inviting double bedrooms.
- Double garage providing secure parking and storage facilities.
- Additional separate single garage for added convenience.
- Three elegant reception rooms, perfect for entertaining or relaxing.
- Ground floor offering the convenience of a well-appointed w/c and shower room.
- Stylish and well-appointed first-floor family bathroom, completing the ensemble.