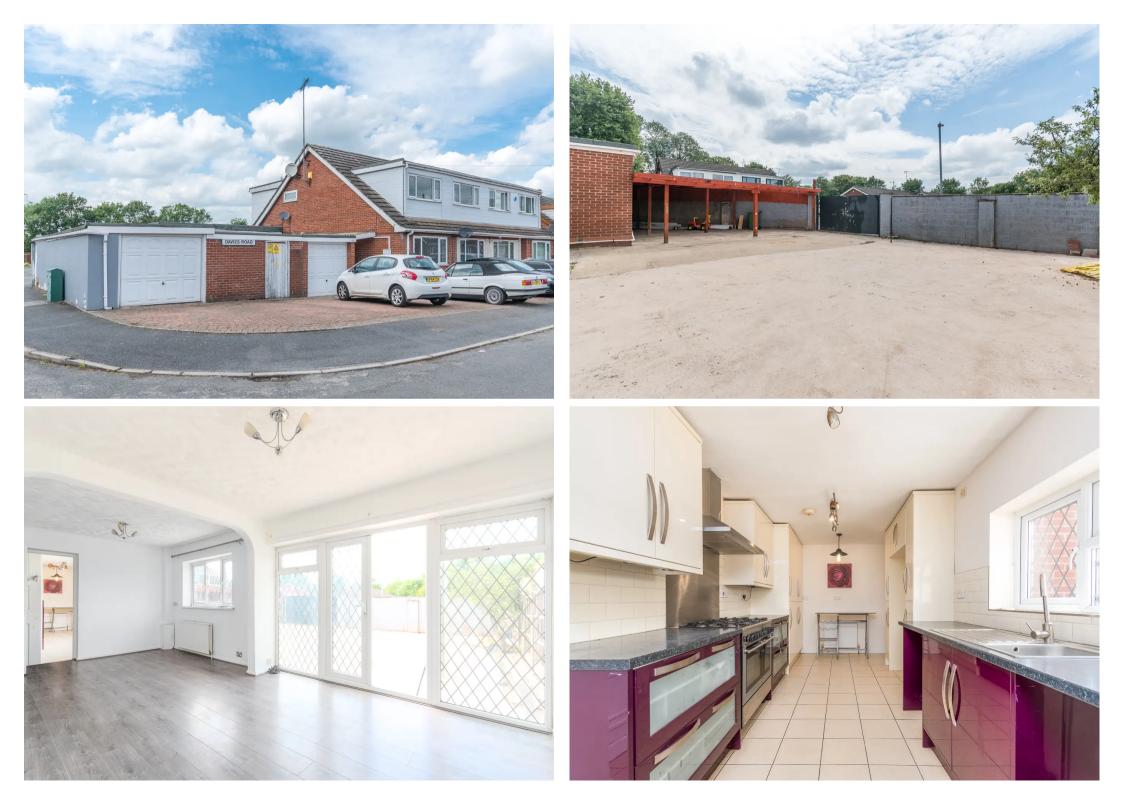

## Exhall, Coventry

Presenting an impressive and spacious property situated on a prominent corner plot, this residence offers an abundance of generously proportioned living spaces, perfect for a leisurely lifestyle.

Council Tax band: D

Tenure: Freehold

- Seamless transaction with no chain involved.
- Expansive corner plot, offering ample space and privacy.
- Rear yard featuring double gate access for convenient vehicular entry.
- Generous parking capacity for up to 15 vehicles across the front and back driveways.
- Four spacious and inviting double bedrooms.
- Double garage providing secure parking and storage facilities.
- Additional separate single garage for added convenience.
- Three elegant reception rooms, perfect for entertaining or relaxing.
- Ground floor offering the convenience of a well-appointed w/c and shower room.
- Stylish and well-appointed first-floor family bathroom, completing the ensemble.