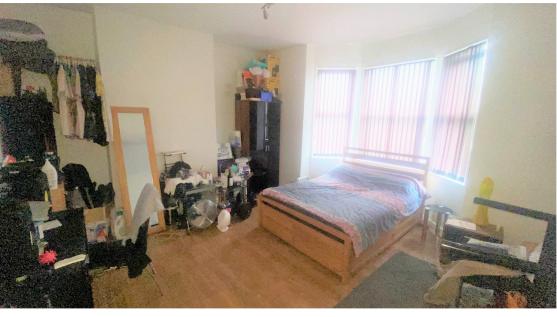

#### 5 room terraced:

Bedroom 1 - 4.4m x 4.3m

Laminate floors. UPVC double-glazed bay window. Radiator.

Bedroom 2 - 3.5m x 4.2m

Laminate floors. UPVC double-glazed bay widow. Radiator.

Bedroom 3 - 4.5m x 4.3m

#### Bedroom 1 - 3.6m x 3.5m

Laminate floors. UPVC double-glazed window. Underfloor heating.

#### Bedroom 2 - 3.5m x 3.9m

Laminate floors. UPVC double glazed window. Underfloor heating.