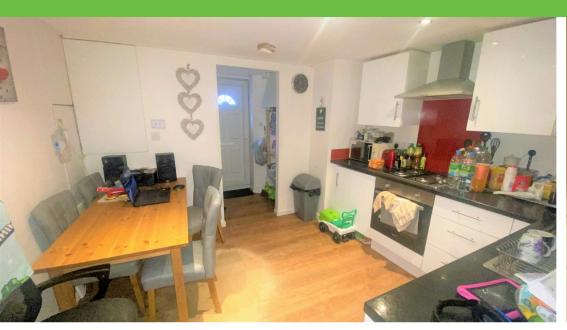

### Kitchen/diner - 4.2m x 5.0m

UPVC double-glazed bay window. UPVC double-glazed window to side elevation. Storage space. Boiler. A mix of wall plus base units. Stainless steel sink with mixer tap and drainer. Splash back tiles. Radiators. Access to utility room. Lamiantoe floors.

#### **Utility room**

Laminate floors. UPVC double-glazed bay window. Radiators. Space/plumbing for white goods. Storage space.