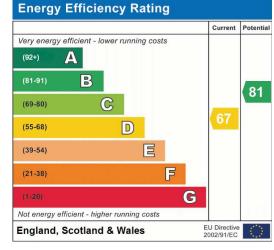

### Asking Price £475,000 St. Johns Road, Old Trafford, M16

Address: Old Trafford, M16

BASEMENT 897 sq.ft. (83.4 sq.m.) approx GROUND FLOOR 832 sq.ft. (77.3 sq.m.) approx

BATHROOM BEDROOM BEDROOM

TOTAL FLOOR AREA: 2503 sq.ft. (232.6 sq.m.) approx.