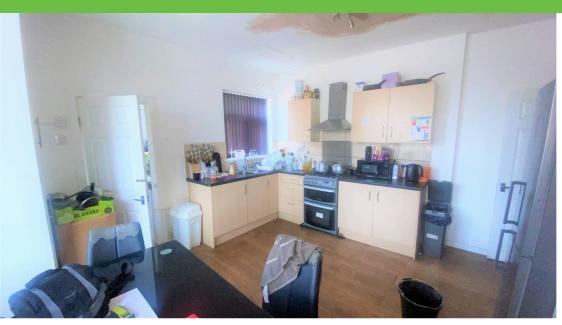

### Kitchen/diner - 4.2m x 5.0m

UPVC double-glazed bay window. UPVC double-glazed window to side elevation. Storage space. Boiler. A mix of wall plus base units. Stainless steel sink with mixer tap and drainer. Splash back tiles. Radiators. Access to utility room. Lamiantoe floors.

#### Kitchen/diner - 4.4m x 3.3m

Laminate floors. Underfloor heating. A mix of wall plus base units. Four-ring gas hob/oven with stainless steel extractor above. Boiler. Stainless steel sinks with mixer tap. Storage.