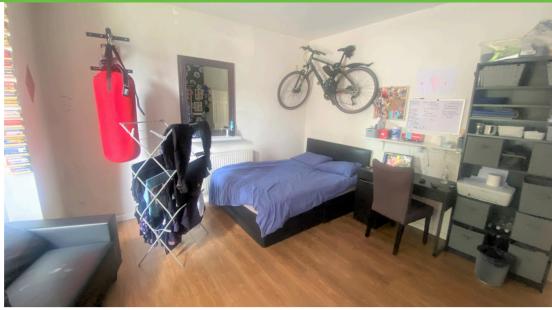

#### 5 room terraced:

Bedroom 1 - 4.4m x 4.3m

Laminate floors. UPVC double-glazed bay window. Radiator.

Bedroom 2 - 3.5m x 4.2m

Laminate floors. UPVC double-glazed bay widow. Radiator.

Bedroom 3 - 4.5m x 4.3m

Laminate floors. UPVC double-glazed window. Radiator.

Room 4 - 3.8m x 2.6m

Laminate floors. UPVC double-glazed bay window. UPVC double-glazed window. Radiator.

Room 5 - 4.3m x 4.4m

Laminate floors. UPVC double-glazed window. Radiator.