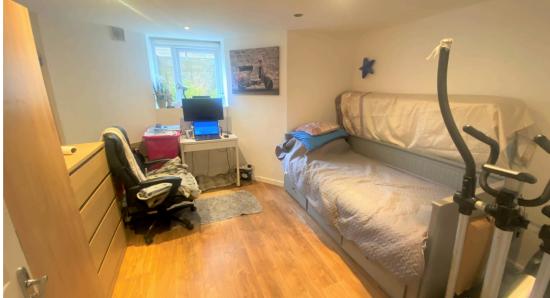

#### 5 room terraced:

Bedroom 1 - 4.4m x 4.3m

Laminate floors. UPVC double-glazed bay window. Radiator.

Bedroom 2 - 3.5m x 4.2m

Laminate floors. UPVC double-glazed bay widow. Radiator.

Bedroom 3 - 4.5m x 4.3m

Laminate floors. UPVC double-glazed window. Radiator.

Room 4 - 3.8m x 2.6m

Laminate floors. UPVC double-glazed bay window. UPVC double-glazed window. Radiator.

Room 5 - 4.3m x 4.4m

Laminate floors. UPVC double-glazed window. Radiator.