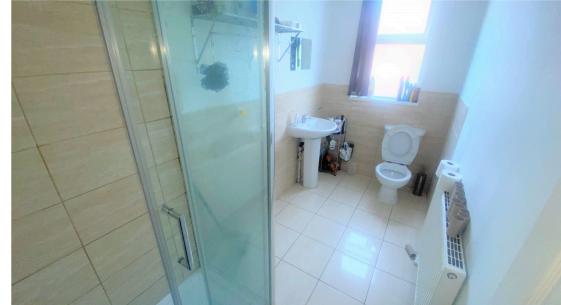

#### **Bathroom - 1.7m x 2.2**

Fully tiled. Low-level w.c. Vanity washes hand basin. Walk in shower. Heated towel rail. Underfloor heating.