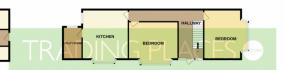

### Asking Price £475,000 St. Johns Road, Old Trafford, M16

Address: Old Trafford, M16

BASEMENT 897 sq.ft. (83.4 sq.m.) approx GROUND FLOOR 832 sq.ft. (77.3 sq.m.) approx

BATHROOM BEDROOM BEDROOM

TOTAL FLOOR AREA: 2503 sq.ft. (232.6 sq.m.) approx.

Whilst very attempt has been made to ensure the accuracy of the floorpian contained here, measurements of donce, windows, cromes and eny other tense are approximate and not responsibility is taken for any error, omission or mis-statement. This plan is for illustrative purposes only and should be used as such by any prospective purchaser. The services, systems and appliances shown have not been tested and no guarantee as to their operability or efficiency can be given.