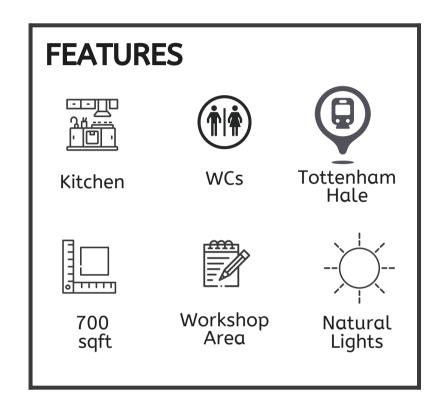

# **LOCATION**

The local area is well served by London Transport bus and underground services, with Tottenham Hale station within short walking distance.

The unit is closely located to amenities such as shops, restaurants and coffee shops.

Just a five-minutes by walking to Markfield Park.

The unit has office space.

The local area is well served by London Transport bus and underground services, with Tottenham Hale station within short walking distance.

#### **RATES LEGAL COST**

Interested parties are Each party to bear their advised to make their own legal costs. own enquiries to the

VAT **EPC** 

VAT may be applicable. Band TBC

**FLOOR AREA VIEWING** 

700 sq ft Please contact us.