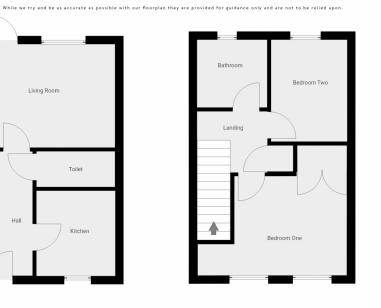

#### **Entrance Hall**

With stairs off to the first floor and doors to...

**Cloakroom** Fitted with a WC and wash basin.

### **Kitchen** 2.56m x 2.37m (8' 5" x 7' 9")

Fitted with a range of wall and base units, work surfaces over, electric oven, gas hob and cooker hood, inset sink/drainer unit, plumbing for washing machine and dishwasher, window to front aspect.

## **Living Room** 4.50m x 3.11m (14' 9" x 10' 2")

With window and door overlooking and giving access to the rear garden.

**First Floor Landing** With airing cupboard and doors to...

**Bedroom One** 3.38m x 3.12m (11' 1" x 10' 3") (Measurement excludes recess) A good-sized bedroom with two windows to front aspect, and built-in double wardrobe. **Bedroom Two** 3.06m x 2.29m (10' x 7' 6") With window to rear aspect.

#### Bathroom

Fitted with WC, wash basin and panelled bath with window to rear aspect.