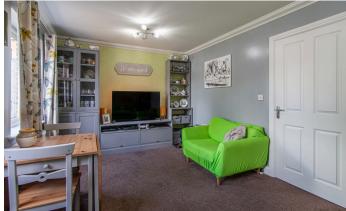

## **Living Room** 4.50m x 3.11m (14' 9" x 10' 2")

With window and door overlooking and giving access to the rear garden.

**First Floor Landing** With airing cupboard and doors to...

**Bedroom One** 3.38m x 3.12m (11' 1" x 10' 3") (Measurement excludes recess) A good-sized bedroom with two windows to front aspect, and built-in double wardrobe. **Bedroom Two** 3.06m x 2.29m (10' x 7' 6") With window to rear aspect.