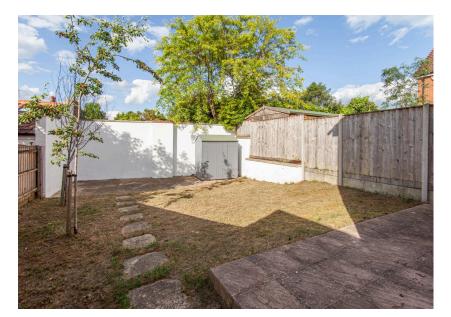

### Outside

To the front of the property is an open garden with planting beds and an allocated parking space. The rear garden has a patio and lawn with a further hardstanding area, all enclosed by fencing.