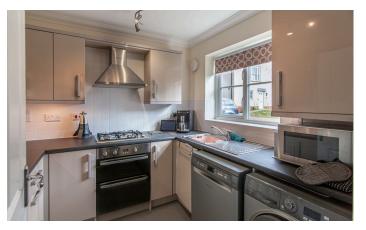

### **Kitchen** 2.56m x 2.37m (8' 5" x 7' 9")

Fitted with a range of wall and base units, work surfaces over, electric oven, gas hob and cooker hood, inset sink/drainer unit, plumbing for washing machine and dishwasher, window to front aspect.