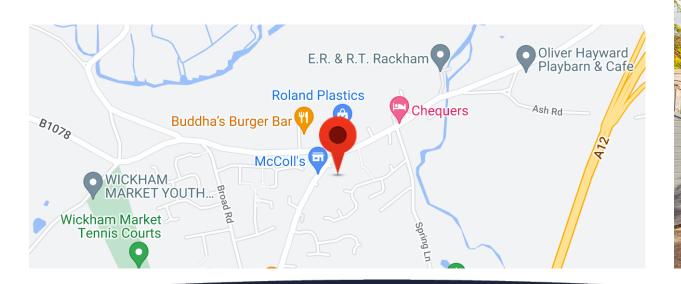

Wickham Market is a large village in the River Deben Valley of Suffolk, close to Woodbridge and several other destinations of interest close to the Heritage Coast. The area boasts a huge range of amenities including schools, shops, restaurants and some beautiful walks and leisure facilities. It doesn't take too long to get to the A12, and nearby Campsea Ash has a mainline railway station.