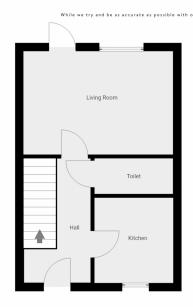

#### **Entrance Hall**

With stairs off to the first floor and doors to...

**Cloakroom** Fitted with a WC and wash basin.

### **Kitchen** 2.56m x 2.37m (8' 5" x 7' 9")

Fitted with a range of wall and base units, work surfaces over, electric oven, gas hob and cooker hood, inset sink/drainer unit, plumbing for washing machine and dishwasher, window to front aspect.

## **Living Room** 4.50m x 3.11m (14' 9" x 10' 2")

With window and door overlooking and giving access to the rear garden.

**First Floor Landing** With airing cupboard and doors to...

**Bedroom One** 3.38m x 3.12m (11' 1" x 10' 3") (Measurement excludes recess) A good-sized bedroom with two windows to front aspect, and built-in double wardrobe. **Bedroom Two** 3.06m x 2.29m (10' x 7' 6") With window to rear aspect.