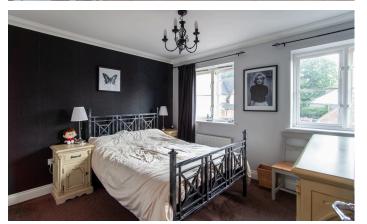

## **Living Room** 4.50m x 3.11m (14' 9" x 10' 2")

With window and door overlooking and giving access to the rear garden.

**First Floor Landing** With airing cupboard and doors to...

**Bedroom One** 3.38m x 3.12m (11' 1" x 10' 3") (Measurement excludes recess) A good-sized bedroom with two windows to front aspect, and built-in double wardrobe. **Bedroom Two** 3.06m x 2.29m (10' x 7' 6") With window to rear aspect.