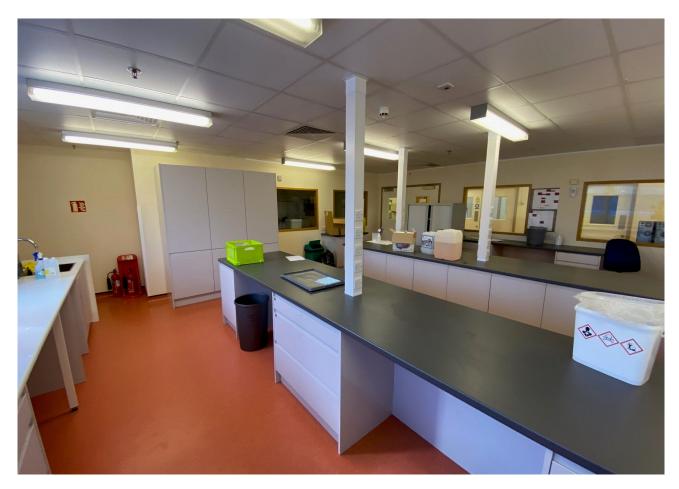

## **Description**

We are instructed to market a range of office and lab accommodation. The space is situated within a gated compound with access to car parking. The office and lab space benefits from access to toilet and kitchenette facilities. In our view the space would lend itself to a range of uses (subject to planning).

#### Accommodation

The accommodation comprises the following areas:

| Name                                | sq ft | sq m   | Availability |
|-------------------------------------|-------|--------|--------------|
| 1st - Engineering Offices           | 1,478 | 137.31 | Available    |
| 1st - Main Building (1st Floor Lab) | 956   | 88.82  | Available    |
| 2nd - Main Building (2nd Floor Lab) | 1,153 | 107.12 | Available    |
| Total                               | 3.587 | 333.25 |              |