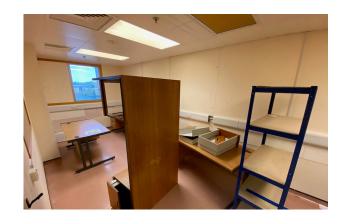

## **Description**

We are instructed to market a range of office and lab accommodation. The space is situated within a gated compound with access to car parking. The office and lab space benefits from access to toilet and kitchenette facilities. In our view the space would lend itself to a range of uses (subject to planning).

#### Accommodation

The accommodation comprises the following areas:

| Name                                | sq ft | sq m   | Availability |
|-------------------------------------|-------|--------|--------------|
| 1st - Engineering Offices           | 1,478 | 137.31 | Available    |
| 1st - Main Building (1st Floor Lab) | 956   | 88.82  | Available    |
| 2nd - Main Building (2nd Floor Lab) | 1,153 | 107.12 | Available    |
| Total                               | 3.587 | 333.25 |              |