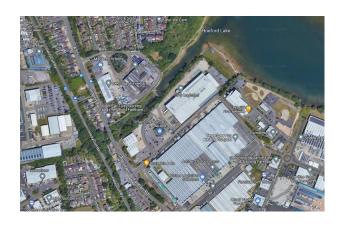

#### Location

The offices and lab accommodation are located within Gosport a historic down situated south of Fareham and forming part of the south coast conurbation between the commercial hubs and ports of Southampton and Portsmouth. The units are situated within the northern part of

Gosport with Fareham town centre approximately 2 miles away by car. The site benefits from good transport links with Fareham Train Station (with direct trains to London Waterloo) and junction 11 of the M27 within easy reach.