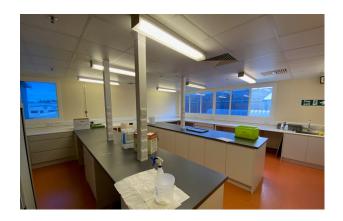

## **Description**

We are instructed to market a range of office and lab accommodation. The space is situated within a gated compound with access to car parking. The office and lab space benefits from access to toilet and kitchenette facilities. In our view the space would lend itself to a range of uses (subject to planning).

#### Accommodation

The accommodation comprises the following areas:

| Name                                | sq ft | sq m   | Availability |
|-------------------------------------|-------|--------|--------------|
| 1st - Engineering Offices           | 1,478 | 137.31 | Available    |
| 1st - Main Building (1st Floor Lab) | 956   | 88.82  | Available    |
| 2nd - Main Building (2nd Floor Lab) | 1,153 | 107.12 | Available    |
| Total                               | 3.587 | 333.25 |              |