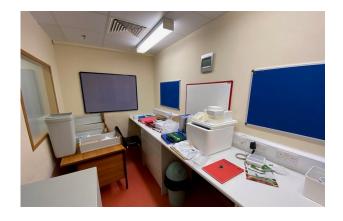

## **Description**

We are instructed to market a range of office and lab accommodation. The space is situated within a gated compound with access to car parking. The office and lab space benefits from access to toilet and kitchenette facilities. In our view the space would lend itself to a range of uses (subject to planning).

#### Accommodation

The accommodation comprises the following areas:

| Name                                | sq ft | sq m   | Availability |
|-------------------------------------|-------|--------|--------------|
| 1st - Engineering Offices           | 1,478 | 137.31 | Available    |
| 1st - Main Building (1st Floor Lab) | 956   | 88.82  | Available    |
| 2nd - Main Building (2nd Floor Lab) | 1,153 | 107.12 | Available    |
| Total                               | 3.587 | 333.25 |              |