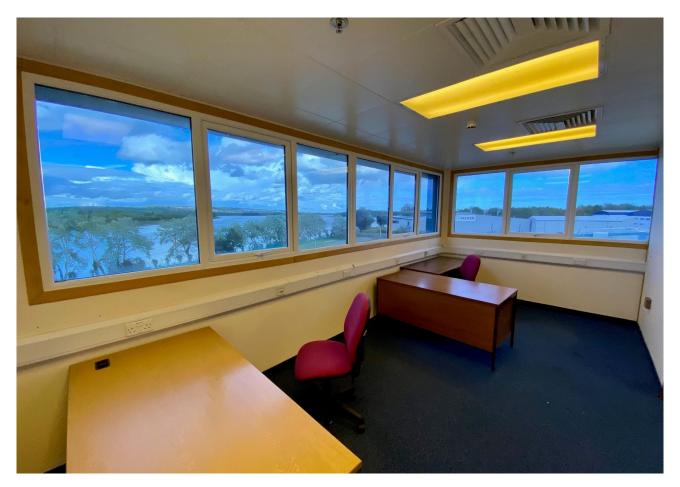

## **Description**

We are instructed to market a range of office and lab accommodation. The space is situated within a gated compound with access to car parking. The office and lab space benefits from access to toilet and kitchenette facilities. In our view the space would lend itself to a range of uses (subject to planning).

#### Accommodation

The accommodation comprises the following areas:

| Name                                | sq ft | sq m   | Availability |
|-------------------------------------|-------|--------|--------------|
| 1st - Engineering Offices           | 1,478 | 137.31 | Available    |
| 1st - Main Building (1st Floor Lab) | 956   | 88.82  | Available    |
| 2nd - Main Building (2nd Floor Lab) | 1,153 | 107.12 | Available    |
| Total                               | 3.587 | 333.25 |              |