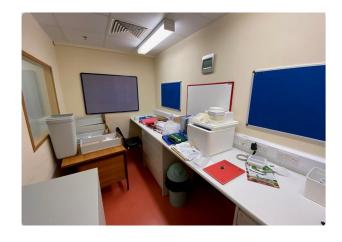

#### Description

We are instructed to market a range of office and lab accommodation. The space is situated within a gated compound with access to car parking. The office and lab space benefits from access to toilet and kitchenette facilities. In our view the space would lend itself to a range of uses (subject to planning).

#### Accommodation

The accommodation comprises the following areas:

| Name                                | sq ft | sq m   | Availability |
|-------------------------------------|-------|--------|--------------|
| 1st - Engineering Offices           | 1,478 | 137.31 | Available    |
| 1st - Main Building (1st Floor Lab) | 956   | 88.82  | Available    |
| 2nd - Main Building (2nd Floor Lab) | 1,153 | 107.12 | Available    |
| Total                               | 3,587 | 333.25 |              |