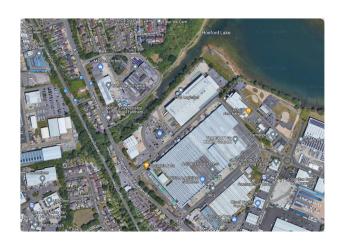

#### Location

The offices and lab accommodation are located within Gosport a historic down situated south of Fareham and forming part of the south coast conurbation between the commercial hubs and ports of Southampton and Portsmouth. The units are situated within the northern part of

Gosport with Fareham town centre approximately 2 miles away by car. The site benefits from good transport links with Fareham Train Station (with direct trains to London Waterloo) and junction 11 of the M27 within easy reach.