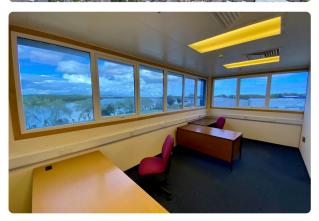

#### Description

We are instructed to market a range of office and lab accommodation. The space is situated within a gated compound with access to car parking. The office and lab space benefits from access to toilet and kitchenette facilities. In our view the space would lend itself to a range of uses (subject to planning).

#### Accommodation

The accommodation comprises the following areas:

| Name                                | sq ft | sq m   | Availability |
|-------------------------------------|-------|--------|--------------|
| 1st - Engineering Offices           | 1,478 | 137.31 | Available    |
| 1st - Main Building (1st Floor Lab) | 956   | 88.82  | Available    |
| 2nd - Main Building (2nd Floor Lab) | 1,153 | 107.12 | Available    |
| Total                               | 3,587 | 333.25 |              |