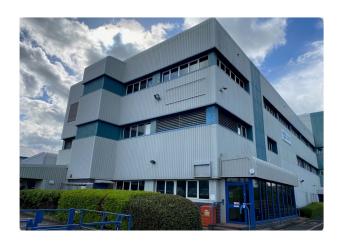

## Hoeford Business Centre, Hoeford Point, Barwell Ln, Gosport, PO13 0AU

#### Description

We are instructed to market a range of office and lab accommodation. The space is situated within a gated compound with access to car parking. The office and lab space benefits from access to toilet and kitchenette facilities. In our view the space would lend itself to a range of uses (subject to planning).