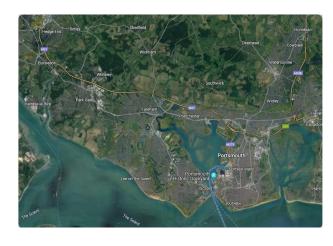

#### Location

The offices and lab accommodation are located within Gosport a historic down situated south of Fareham and forming part of the south coast conurbation between the commercial hubs and ports of Southampton and Portsmouth. The units are situated within the northern part of

Gosport with Fareham town centre approximately 2 miles away by car. The site benefits from good transport links with Fareham Train Station (with direct trains to London Waterloo) and junction 11 of the M27 within easy reach.