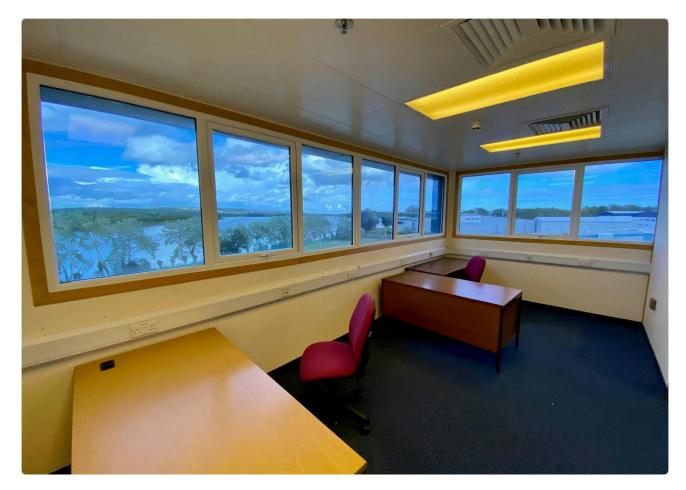

#### Description

We are instructed to market a range of office and lab accommodation. The space is situated within a gated compound with access to car parking. The office and lab space benefits from access to toilet and kitchenette facilities. In our view the space would lend itself to a range of uses (subject to planning).

#### Accommodation

The accommodation comprises the following areas:

| Name                                | sq ft | sq m   | Availability |
|-------------------------------------|-------|--------|--------------|
| 1st - Engineering Offices           | 1,478 | 137.31 | Available    |
| 1st - Main Building (1st Floor Lab) | 956   | 88.82  | Available    |
| 2nd - Main Building (2nd Floor Lab) | 1,153 | 107.12 | Available    |
| Total                               | 3,587 | 333.25 |              |