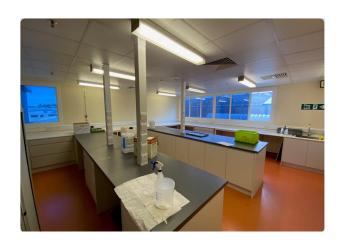

#### Description

We are instructed to market a range of office and lab accommodation. The space is situated within a gated compound with access to car parking. The office and lab space benefits from access to toilet and kitchenette facilities. In our view the space would lend itself to a range of uses (subject to planning).

#### Accommodation

The accommodation comprises the following areas:

| Name                                | sq ft | sq m   | Availability |
|-------------------------------------|-------|--------|--------------|
| 1st - Engineering Offices           | 1,478 | 137.31 | Available    |
| 1st - Main Building (1st Floor Lab) | 956   | 88.82  | Available    |
| 2nd - Main Building (2nd Floor Lab) | 1,153 | 107.12 | Available    |
| Total                               | 3,587 | 333.25 |              |