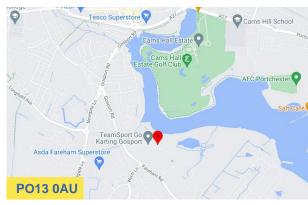

#### Location

The offices and lab accommodation are located within Gosport a historic down situated south of Fareham and forming part of the south coast conurbation between the commercial hubs and ports of Southampton and Portsmouth. The units are situated within the northern part of

Gosport with Fareham town centre approximately 2 miles away by car. The site benefits from good transport links with Fareham Train Station (with direct trains to London Waterloo) and junction 11 of the M27 within easy reach.