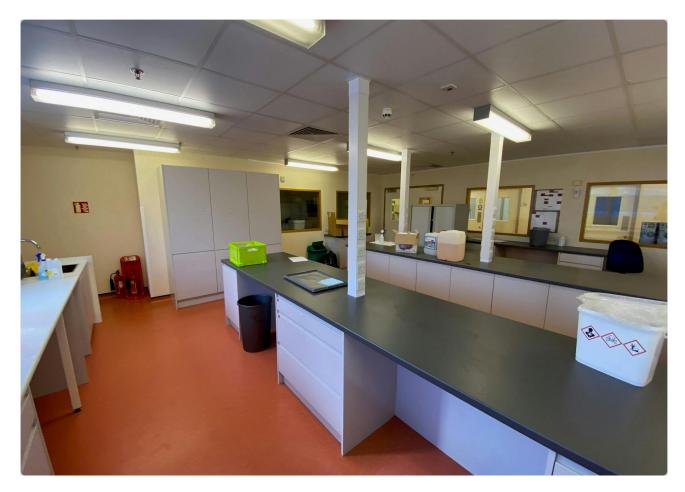

#### Description

We are instructed to market a range of office and lab accommodation. The space is situated within a gated compound with access to car parking. The office and lab space benefits from access to toilet and kitchenette facilities. In our view the space would lend itself to a range of uses (subject to planning).

#### Accommodation

The accommodation comprises the following areas:

| Name                                | sq ft | sq m   | Availability |
|-------------------------------------|-------|--------|--------------|
| 1st - Engineering Offices           | 1,478 | 137.31 | Available    |
| 1st - Main Building (1st Floor Lab) | 956   | 88.82  | Available    |
| 2nd - Main Building (2nd Floor Lab) | 1,153 | 107.12 | Available    |
| Total                               | 3,587 | 333.25 |              |