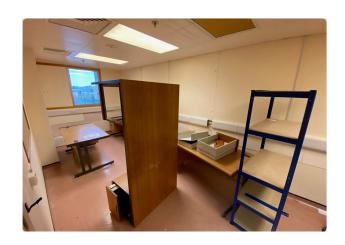

#### Accommodation

The accommodation comprises the following areas:

| Name                                | sq ft | sq m   | Availability |
|-------------------------------------|-------|--------|--------------|
| 1st - Engineering Offices           | 1,478 | 137.31 | Available    |
| 1st - Main Building (1st Floor Lab) | 956   | 88.82  | Available    |
| 2nd - Main Building (2nd Floor Lab) | 1,153 | 107.12 | Available    |
| Total                               | 3,587 | 333.25 |              |