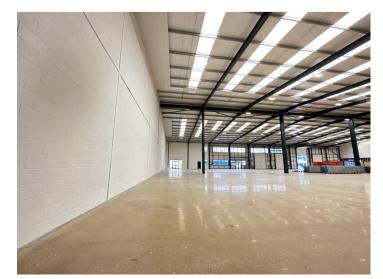

### THE PROPERTY

Open plan bright commercial warehouse unit is suitable for light industrial and storage use.

The unit benefits from shutter doors entrances/exits that ideally suit goods in and out of operation.