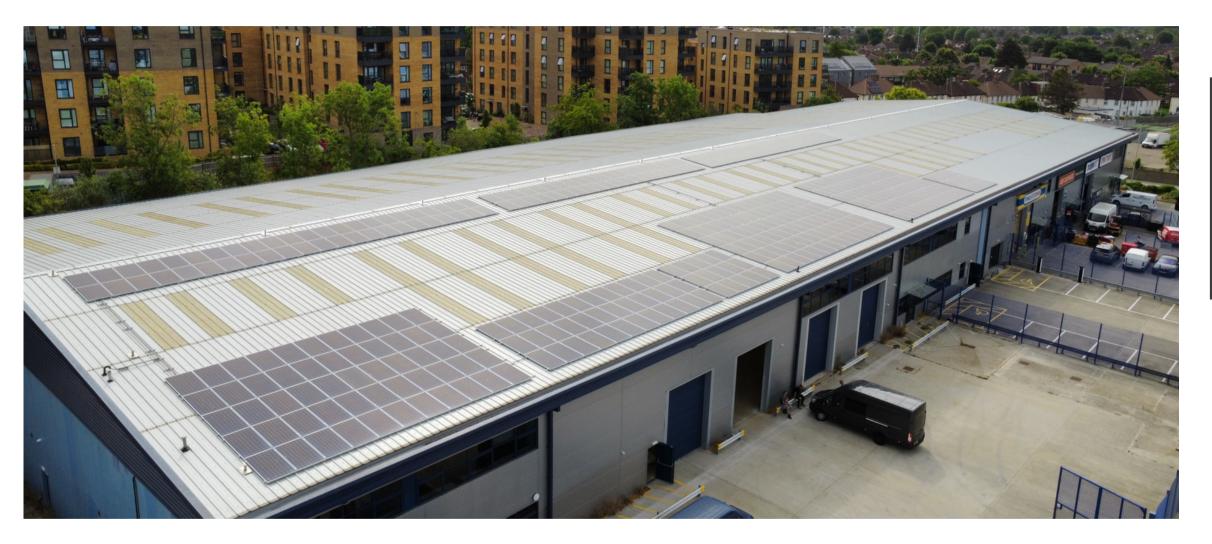

## COMMERCIAL WAREHOUSE 10,000 SQ FT

White Hart Works, White Hart Lane, Tottenham N17

### THE PROPERTY

Open plan bright commercial warehouse unit is suitable for light industrial and storage use.

The unit benefits from shutter doors entrances/exits that ideally suit goods in and out of operation.

The unit has instant access to White Hart Lane, which provides access to the A10.

Three-phase power and gas are connected.

The local area is well served by London Transport bus and underground services, with Wood Green Underground station within short walking distance.