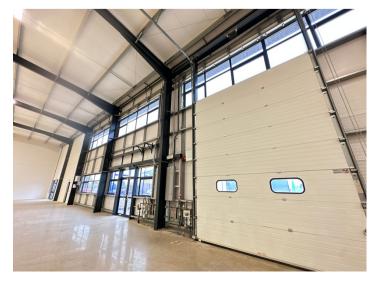

### THE PROPERTY

Open plan bright commercial warehouse unit is suitable for light industrial and storage use.

The unit benefits from shutter doors entrances/exits that ideally suit goods in and out of operation.