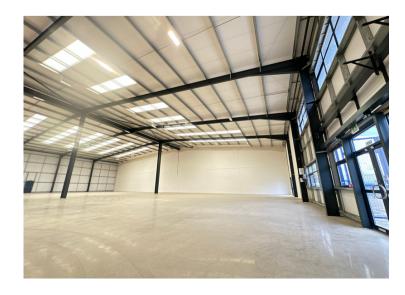

### THE PROPERTY

Open plan bright commercial warehouse unit is suitable for light industrial and storage use.

The unit benefits from shutter doors entrances/exits that ideally suit goods in and out of operation.