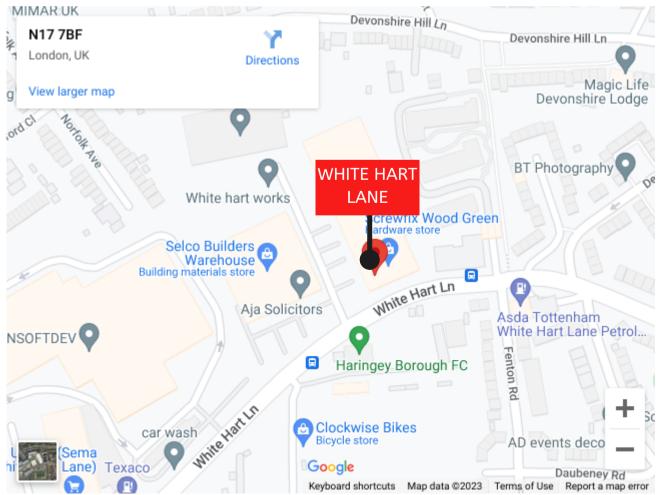

## COMMERCIAL WAREHOUSE 10,000 SQ FT

White Hart Works, White Hart Lane, Tottenham N17

# LOCATION

The unit has instant access to White Hart Lane, which provides access to the A10.

The unit has instant access to White Hart Lane, which provides access to the A10.

Three-phase power and gas are connected.

The local area is well served by London Transport bus and underground services, with Wood Green Underground station within short walking distance.