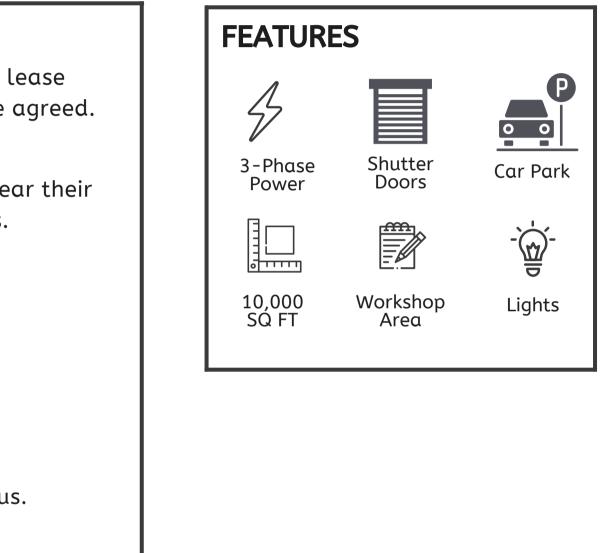

### THE PROPERTY

Open plan bright commercial warehouse unit is suitable for light industrial and storage use.

The unit benefits from shutter doors entrances/exits that ideally suit goods in and out of operation.

The unit has instant access to White Hart Lane, which provides access to the A10.

Three-phase power and gas are connected.

The local area is well served by London Transport bus and underground services, with Wood Green Underground station within short walking distance.

# VAT may be applicable. FLOOR AREA 10,000 sq ft GUARANTOR EPC Rating: TBC Rating: TBC Rating: TBC Rating: TBC

No