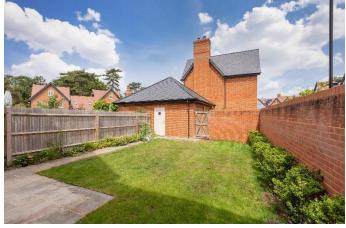

## **10 LAYCHEQUERS MEADOW**TAPLOW, BUCKINGHAMSHIRE SL6 OBF

GUIDE PRICE: £1,250,000 FREEHOLD

Situated on this award-winning riverside development by Berkeley Homes Ltd, a most impressive four bedroom semi-detached family home of over 2,000 sq ft featuring a magnificent kitchen/dining/family generous study, first floor living room with balcony, master bedroom with en-suite and large dressing room, guest bedroom with ensuite and family bathroom. Outside offers a private part-walled rear garden, double garage and driveway parking for two vehicles. The stunning property is located in the sought-after river area with its various restaurants including Roux at Skindles and within walking distance of Taplow village, Maidenhead town centre and Taplow and Maidenhead railway stations (Elizabeth Line). Offered to the market with NO ONWARD CHAIN.

\*STUNNING FOUR BEDROOM FAMILY HOME
\*MAGNIFICENT KITCHEN / BREAKFAST /
FAMILY ROOM \*CLOAKROOM \*STUDY
\*FIRST FLOOR LIVING ROOM WITH
BALCONY \*MASTER BEDROOM WITH ENSUITE & LARGE DRESSING ROOM \*GUEST
BEDROOM WITH EN-SUITE SHOWER ROOM
\*TWO FURTHER DOUBLE BEDROOMS
\*FAMILY BATHROOM \*PRIVATE REAR
GARDEN \*DOUBLE GARAGE & DRIVEWAY
PARKING \*EXTREMELY HIGH STANDARD OF
FINISH & SPECIFICATION \*NO ONWARD
CHAIN \*EPC RATING B