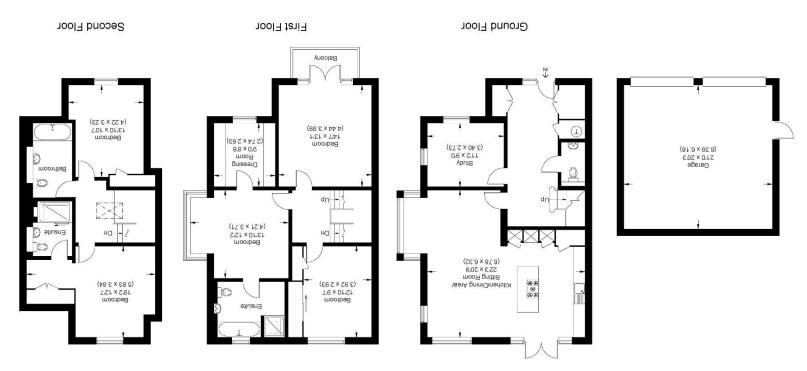

## Ladychequers Meadow

Approximate Gross Internal Area 194.32 sq m / 2091.64 sq ft (Excluding Garage & Eaves Storage)

Garage Area 39.49 sq m / 425.07 sq ft Total Area 233.81 sq m / 2516.71 sq ft (Including Garage)

Illustration for identification purposes only, measurements are approximate, not to scale.

For clarification we wish to inform prospective purchasers that we have prepared these sales particulars as a general guide. We have not carried out a detailed survey nor tested the services, appliances and spliances. Whilst these particulars are believed to be correct their accuracy is not guaranteed and are given without responsibility. They do not form part of any contract.