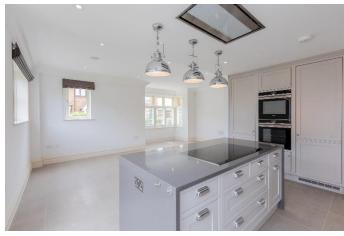

## **10 LAYCHEQUERS MEADOW**TAPLOW, BUCKINGHAMSHIRE SL6 OBF

GUIDE PRICE: £1,250,000 FREEHOLD

Situated on this award-winning riverside development by Berkeley Homes Ltd, a most impressive four bedroom semi-detached family home of over 2,000 sq ft featuring a magnificent kitchen/dining/family generous study, first floor living room with balcony, master bedroom with en-suite and large dressing room, guest bedroom with ensuite and family bathroom. Outside offers a private part-walled rear garden, double garage and driveway parking for two vehicles. The stunning property is located in the sought-after river area with its various restaurants including Roux at Skindles and within walking distance of Taplow village, Maidenhead town centre and Taplow and Maidenhead railway stations (Elizabeth Line). Offered to the market with NO ONWARD CHAIN.