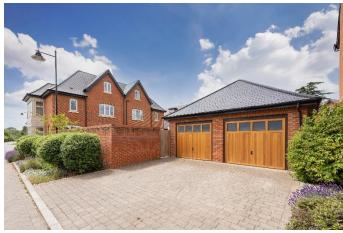

## **10 LAYCHEQUERS MEADOW**TAPLOW, BUCKINGHAMSHIRE SL6 OBF

GUIDE PRICE: £1,250,000 FREEHOLD

Situated on this award-winning riverside development by Berkeley Homes Ltd, a most impressive four bedroom semi-detached family home of over 2,000 sq ft featuring a magnificent kitchen/dining/family generous study, first floor living room with balcony, master bedroom with en-suite and large dressing room, guest bedroom with ensuite and family bathroom. Outside offers a private part-walled rear garden, double garage and driveway parking for two vehicles. The stunning property is located in the sought-after river area with its various restaurants including Roux at Skindles and within walking distance of Taplow village, Maidenhead town centre and Taplow and Maidenhead railway stations (Elizabeth Line). Offered to the market with NO ONWARD CHAIN.

\*STUNNING FOUR BEDROOM FAMILY HOME
\*MAGNIFICENT KITCHEN / BREAKFAST /
FAMILY ROOM \*CLOAKROOM \*STUDY
\*FIRST FLOOR LIVING ROOM WITH
BALCONY \*MASTER BEDROOM WITH ENSUITE & LARGE DRESSING ROOM \*GUEST
BEDROOM WITH EN-SUITE SHOWER ROOM
\*TWO FURTHER DOUBLE BEDROOMS
\*FAMILY BATHROOM \*PRIVATE REAR
GARDEN \*DOUBLE GARAGE & DRIVEWAY
PARKING \*EXTREMELY HIGH STANDARD OF
FINISH & SPECIFICATION \*NO ONWARD
CHAIN \*EPC RATING B