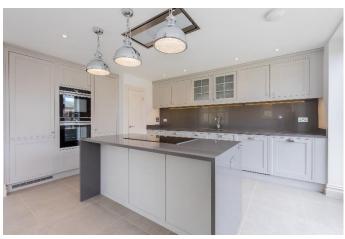

## **10 LAYCHEQUERS MEADOW**TAPLOW, BUCKINGHAMSHIRE SL6 OBF

GUIDE PRICE: £1,250,000 FREEHOLD

Situated on this award-winning riverside development by Berkeley Homes Ltd, a most impressive four bedroom semi-detached family home of over 2,000 sq ft featuring a magnificent kitchen/dining/family generous study, first floor living room with balcony, master bedroom with en-suite and large dressing room, guest bedroom with ensuite and family bathroom. Outside offers a private part-walled rear garden, double garage and driveway parking for two vehicles. The stunning property is located in the sought-after river area with its various restaurants including Roux at Skindles and within walking distance of Taplow village, Maidenhead town centre and Taplow and Maidenhead railway stations (Elizabeth Line). Offered to the market with NO ONWARD CHAIN.