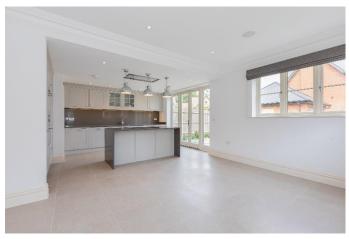

## **10 LAYCHEQUERS MEADOW**TAPLOW, BUCKINGHAMSHIRE SL6 OBF

GUIDE PRICE: £1,250,000 FREEHOLD

Situated on this award-winning riverside development by Berkeley Homes Ltd, a most impressive four bedroom semi-detached family home of over 2,000 sq ft featuring a magnificent kitchen/dining/family generous study, first floor living room with balcony, master bedroom with en-suite and large dressing room, guest bedroom with ensuite and family bathroom. Outside offers a private part-walled rear garden, double garage and driveway parking for two vehicles. The stunning property is located in the sought-after river area with its various restaurants including Roux at Skindles and within walking distance of Taplow village, Maidenhead town centre and Taplow and Maidenhead railway stations (Elizabeth Line). Offered to the market with NO ONWARD CHAIN.