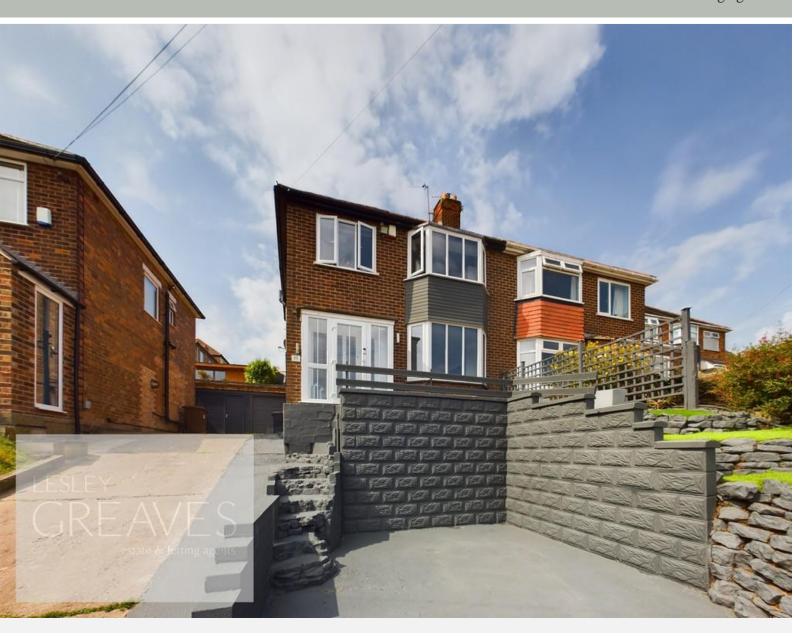

## Offers In Excess Of £250,000 Buxton Avenue, Carlton, Nottingham NG4 3RR EPC Rating D

Extended traditional semi-detached house with parking, a garage and loft room. In brief, the modernised accommodation comprises a porch, entrance hallway, downstairs WC, bay fronted living room with double doors to a stunning open plan kitchen diner snug. To the first floor landing is access, via a pull down ladder, to the loft room, a modern four piece bathroom and three bedrooms, with a bay window to bedroom one. There is private parking to the front and a shared driveway to the side leading to the garage. There is gated access to the tiered rear garden which is landscaped with lawn and paved patio areas. Carlton is popular residential area is close to a wide range of amenities. It includes schools, local shopping areas, supermarket, playing fields, public transport links and two leisure centres.