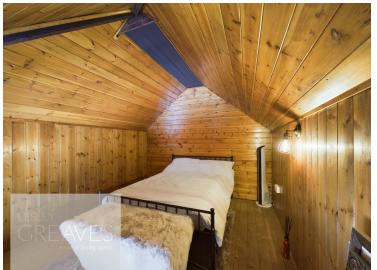

BATHROOM 7' 10" x 7' 3" (2.39m x 2.21m)

LOFT ROOM 13' 4"  $\times$  9' 9" reduced head height (4.06m  $\times$  2.97m)

estate & letting agents

COUNCIL TAXBAND: B

LOCAL AUTHORITY: Gedling Borough Council

20 Main Road Gedling Nottingham