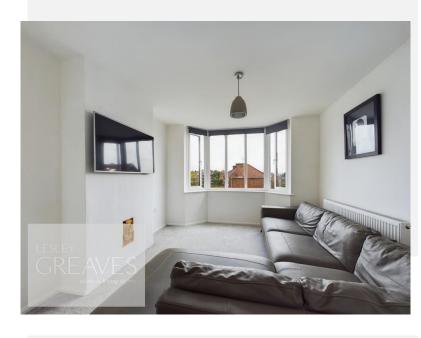

· Free hold

PORCH 6' 8" x 2' 0" (2.03m x 0.61m)

ENTRANCE HALL 13' 6" x 7' 6" (4.11m x 2.29m)

WC 4' 5" x 2' 3" (1.35m x 0.69m)

LIVING ROOM 11' 10" into bay x 10' 11" into recess (3.61m x 3.33m)

DINING ROOM 10' 10" into recess x 10' 10" (3.3m x 3.3m)