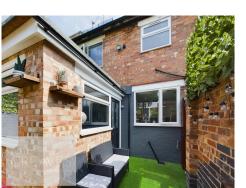

## Offers In Excess Of £250,000 Buxton Avenue, Carlton, Nottingham NG4 3RR EPC Rating D

Extended traditional semi-detached house with parking, a garage and loft room. In brief, the modernised accommodation comprises a porch, entrance hallway, downstairs WC, bay fronted living room with double doors to a stunning open plan kitchen diner snug. To the first floor landing is access, via a pull down ladder, to the loft room, a modern four piece bathroom and three bedrooms, with a bay window to bedroom one. There is private parking to the front and a shared driveway to the side leading to the garage. There is gated access to the tiered rear garden which is landscaped with lawn and paved patio areas. Carlton is popular residential area is close to a wide range of amenities. It includes schools, local shopping areas, supermarket, playing fields, public transport links and two leisure centres.