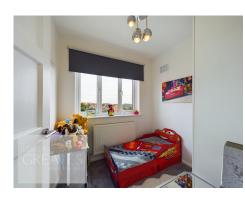

KITCHEN 7' 9" x 7' 8" (2.36m x 2.34m)

SNUG 8' 5" x 8' 1" (2.57m x 2.46m)

BEDROOM ONE 12' 8" into bay x 10' 10" (3.86m x 3.3m)

BEDROOM TWO 10' 10" x 10' 9" (3.3m x 3.28m)

BEDROOM THREE 7' 6" x 6' 10" incorporating stair bulkhead (2.29m x 2.08m)