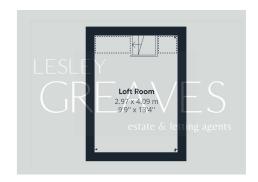

BATHROOM 7' 10" x 7' 3" (2.39m x 2.21m)

LOFT ROOM 13' 4"  $\times$  9' 9" reduced head height (4.06m  $\times$  2.97m)

estate & letting agents

COUNCIL TAXBAND: B

LOCAL AUTHORITY: Gedling Borough Council

20 Main Road Gedling Nottingham