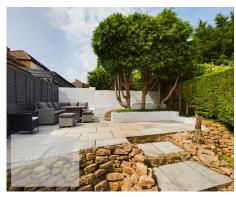

## Offers In Excess Of £250,000 Buxton Avenue, Carlton, Nottingham NG4 3RR EPC Rating D

Extended traditional semi-detached house with parking, a garage and loft room. In brief, the modernised accommodation comprises a porch, entrance hallway, downstairs WC, bay fronted living room with double doors to a stunning open plan kitchen diner snug. To the first floor landing is access, via a pull down ladder, to the loft room, a modern four piece bathroom and three bedrooms, with a bay window to bedroom one. There is private parking to the front and a shared driveway to the side leading to the garage. There is gated access to the tiered rear garden which is landscaped with lawn and paved patio areas. Carlton is popular residential area is close to a wide range of amenities. It includes schools, local shopping areas, supermarket, playing fields, public transport links and two leisure centres.