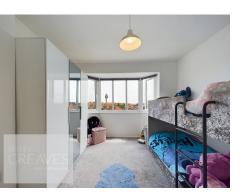

KITCHEN 7' 9" x 7' 8" (2.36m x 2.34m)

SNUG 8' 5" x 8' 1" (2.57m x 2.46m)

BEDROOM ONE 12' 8" into bay x 10' 10" (3.86m x 3.3m)

BEDROOM TWO 10' 10" x 10' 9" (3.3m x 3.28m)

BEDROOM THREE 7' 6" x 6' 10" incorporating stair bulkhead (2.29m x 2.08m)