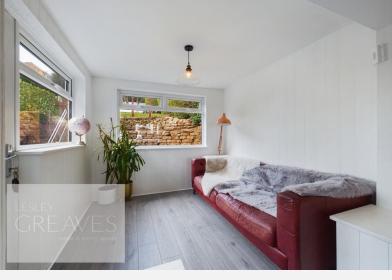

KITCHEN 7' 9" x 7' 8" (2.36m x 2.34m)

SNUG 8' 5" x 8' 1" (2.57m x 2.46m)

BEDROOM ONE 12' 8" into bay x 10' 10" (3.86m x 3.3m)

BEDROOM TWO 10' 10" x 10' 9" (3.3m x 3.28m)

BEDROOM THREE 7' 6" x 6' 10" incorporating stair bulkhead (2.29m x 2.08m)