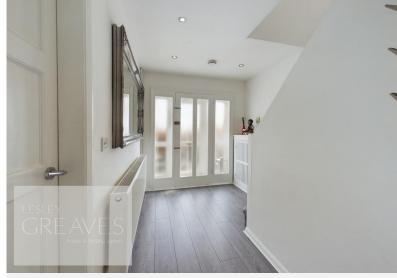

· Free hold

PORCH 6' 8" x 2' 0" (2.03m x 0.61m)

ENTRANCE HALL 13' 6" x 7' 6" (4.11m x 2.29m)

WC 4' 5" x 2' 3" (1.35m x 0.69m)

LIVING ROOM 11' 10" into bay x 10' 11" into recess (3.61m x 3.33m)

DINING ROOM 10' 10" into recess x 10' 10" (3.3m x 3.3m)