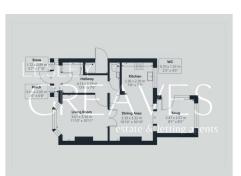

· Free hold

PORCH 6' 8" x 2' 0" (2.03m x 0.61m)

ENTRANCE HALL 13' 6" x 7' 6" (4.11m x 2.29m)

WC 4' 5" x 2' 3" (1.35m x 0.69m)

LIVING ROOM 11' 10" into bay x 10' 11" into recess (3.61m x 3.33m)

DINING ROOM 10' 10" into recess x 10' 10" (3.3m x 3.3m)

KITCHEN 7' 9" x 7' 8" (2.36m x 2.34m)

SNUG 8' 5" x 8' 1" (2.57m x 2.46m)

BEDROOM ONE 12' 8" into bay x 10' 10" (3.86m x 3.3m)

BEDROOM TWO 10' 10" x 10' 9" (3.3m x 3.28m)

BEDROOM THREE 7' 6" x 6' 10" incorporating stair bulkhead (2.29m x 2.08m)