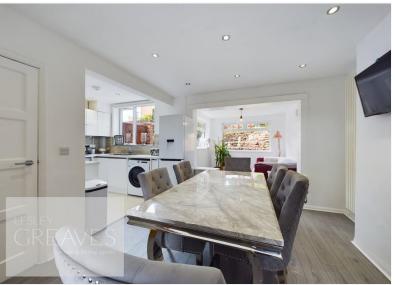

## Offers In Excess Of £250,000 Buxton Avenue, Carlton, Nottingham NG4 3RR EPC Rating D

Extended traditional semi-detached house with parking, a garage and loft room. In brief, the modernised accommodation comprises a porch, entrance hallway, downstairs WC, bay fronted living room with double doors to a stunning open plan kitchen diner snug. To the first floor landing is access, via a pull down ladder, to the loft room, a modern four piece bathroom and three bedrooms, with a bay window to bedroom one. There is private parking to the front and a shared driveway to the side leading to the garage. There is gated access to the tiered rear garden which is landscaped with lawn and paved patio areas. Carlton is popular residential area is close to a wide range of amenities. It includes schools, local shopping areas, supermarket, playing fields, public transport links and two leisure centres.

· Free hold

PORCH 6' 8" x 2' 0" (2.03m x 0.61m)

ENTRANCE HALL 13' 6" x 7' 6" (4.11m x 2.29m)

WC 4' 5" x 2' 3" (1.35m x 0.69m)

LIVING ROOM 11' 10" into bay x 10' 11" into recess (3.61m x 3.33m)

DINING ROOM 10' 10" into recess x 10' 10" (3.3m x 3.3m)

KITCHEN 7' 9" x 7' 8" (2.36m x 2.34m)

SNUG 8' 5" x 8' 1" (2.57m x 2.46m)

BEDROOM ONE 12' 8" into bay x 10' 10" (3.86m x 3.3m)

BEDROOM TWO 10' 10" x 10' 9" (3.3m x 3.28m)

BEDROOM THREE 7' 6" x 6' 10" incorporating stair bulkhead (2.29m x 2.08m)