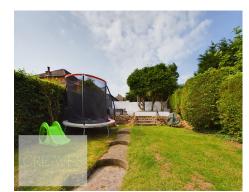

## Offers In Excess Of £250,000 Buxton Avenue, Carlton, Nottingham NG4 3RR EPC Rating D

Extended traditional semi-detached house with parking, a garage and loft room. In brief, the modernised accommodation comprises a porch, entrance hallway, downstairs WC, bay fronted living room with double doors to a stunning open plan kitchen diner snug. To the first floor landing is access, via a pull down ladder, to the loft room, a modern four piece bathroom and three bedrooms, with a bay window to bedroom one. There is private parking to the front and a shared driveway to the side leading to the garage. There is gated access to the tiered rear garden which is landscaped with lawn and paved patio areas. Carlton is popular residential area is close to a wide range of amenities. It includes schools, local shopping areas, supermarket, playing fields, public transport links and two leisure centres.