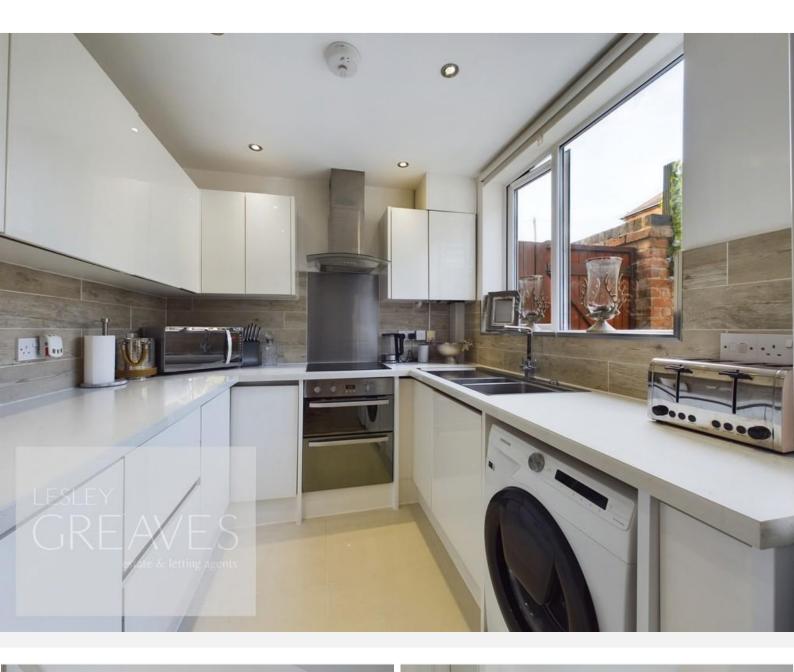

KITCHEN 7' 9" x 7' 8" (2.36m x 2.34m)

SNUG 8' 5" x 8' 1" (2.57m x 2.46m)

BEDROOM ONE 12' 8" into bay x 10' 10" (3.86m x 3.3m)

BEDROOM TWO 10' 10" x 10' 9" (3.3m x 3.28m)

BEDROOM THREE 7' 6" x 6' 10" incorporating stair bulkhead (2.29m x 2.08m)