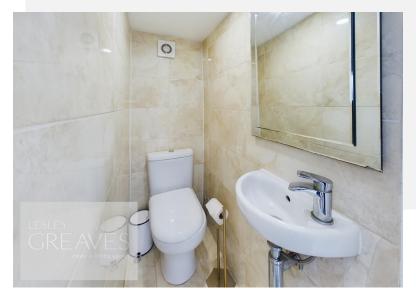

· Free hold

PORCH 6' 8" x 2' 0" (2.03m x 0.61m)

ENTRANCE HALL 13' 6" x 7' 6" (4.11m x 2.29m)

WC 4' 5" x 2' 3" (1.35m x 0.69m)

LIVING ROOM 11' 10" into bay x 10' 11" into recess (3.61m x 3.33m)

DINING ROOM 10' 10" into recess x 10' 10" (3.3m x 3.3m)