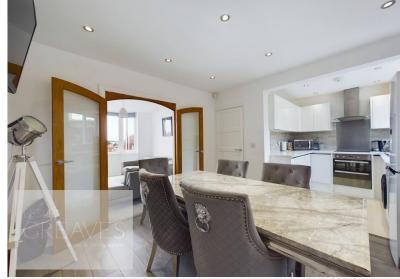

## Offers In Excess Of £250,000 Buxton Avenue, Carlton, Nottingham NG4 3RR EPC Rating D

Extended traditional semi-detached house with parking, a garage and loft room. In brief, the modernised accommodation comprises a porch, entrance hallway, downstairs WC, bay fronted living room with double doors to a stunning open plan kitchen diner snug. To the first floor landing is access, via a pull down ladder, to the loft room, a modern four piece bathroom and three bedrooms, with a bay window to bedroom one. There is private parking to the front and a shared driveway to the side leading to the garage. There is gated access to the tiered rear garden which is landscaped with lawn and paved patio areas. Carlton is popular residential area is close to a wide range of amenities. It includes schools, local shopping areas, supermarket, playing fields, public transport links and two leisure centres.

· Free hold

PORCH 6' 8" x 2' 0" (2.03m x 0.61m)

ENTRANCE HALL 13' 6" x 7' 6" (4.11m x 2.29m)

WC 4' 5" x 2' 3" (1.35m x 0.69m)

LIVING ROOM 11' 10" into bay x 10' 11" into recess (3.61m x 3.33m)

DINING ROOM 10' 10" into recess x 10' 10" (3.3m x 3.3m)

KITCHEN 7' 9" x 7' 8" (2.36m x 2.34m)

SNUG 8' 5" x 8' 1" (2.57m x 2.46m)

BEDROOM ONE 12' 8" into bay x 10' 10" (3.86m x 3.3m)

BEDROOM TWO 10' 10" x 10' 9" (3.3m x 3.28m)

BEDROOM THREE 7' 6" x 6' 10" incorporating stair bulkhead (2.29m x 2.08m)