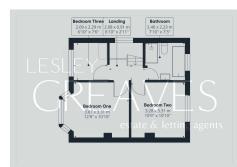

KITCHEN 7' 9" x 7' 8" (2.36m x 2.34m)

SNUG 8' 5" x 8' 1" (2.57m x 2.46m)

BEDROOM ONE 12' 8" into bay x 10' 10" (3.86m x 3.3m)

BEDROOM TWO 10' 10" x 10' 9" (3.3m x 3.28m)

BEDROOM THREE 7' 6" x 6' 10" incorporating stair bulkhead (2.29m x 2.08m)

BATHROOM 7' 10" x 7' 3" (2.39m x 2.21m)

LOFT ROOM 13' 4"  $\times$  9' 9" reduced head height (4.06m  $\times$  2.97m)

estate & letting agents

COUNCIL TAXBAND: B

LOCAL AUTHORITY: Gedling Borough Council

20 Main Road Gedling Nottingham