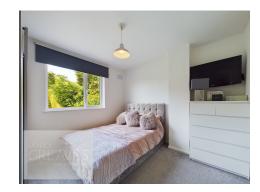

KITCHEN 7' 9" x 7' 8" (2.36m x 2.34m)

SNUG 8' 5" x 8' 1" (2.57m x 2.46m)

BEDROOM ONE 12' 8" into bay x 10' 10" (3.86m x 3.3m)

BEDROOM TWO 10' 10" x 10' 9" (3.3m x 3.28m)

BEDROOM THREE 7' 6" x 6' 10" incorporating stair bulkhead (2.29m x 2.08m)