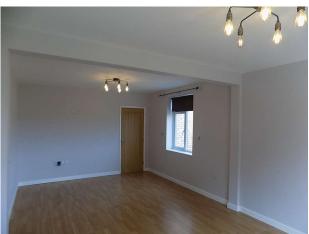

**BEDROOM 1** 10' 7" x 9' 7" (3.23m x 2.92m) Double glazed window to side, laminate flooring.

**BEDROOM 2** 9' 9" x 9' 7" (2.97m x 2.92m) Double glazed window to front, laminate flooring.

BATHROOM 13' x 8' 4" (3.96m x 2.54m) Having a 3 piece white suite including low level wc, vanity wash basin, bath and shower cubicle, double glazed window to rear, tiled splashbacks, airing cupboard, towel rail.