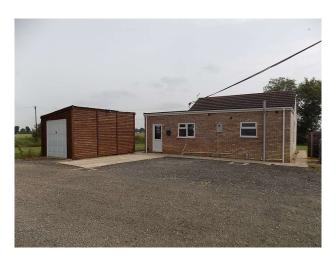

### The Bungalow, 1 Brewers Lane, Newton, Wisbech, Cambridgeshire, PE13 5HP

DETACHED BUNGALOW situated in a rural location with accommodation including entrance hall, lounge/diner, kitchen, 2 bedrooms and bathroom. Having oil central heating and double glazing, the property further benefits from off road parking and gardens. Deposit and rent payable in advance.

#### **GARAGE**

**OUTSIDE** The property has an open plan frontage with garden laid mainly to lawn. There is a rear garden laid to gravel and patio. Oil tank. Driveway and off road parking area to garage.