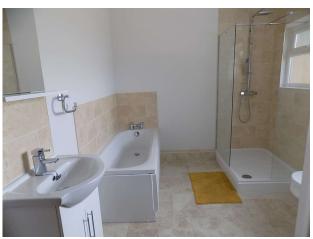

**BEDROOM 1** 10' 7" x 9' 7" (3.23m x 2.92m) Double glazed window to side, laminate flooring.

**BEDROOM 2** 9' 9" x 9' 7" (2.97m x 2.92m) Double glazed window to front, laminate flooring.

BATHROOM 13' x 8' 4" (3.96m x 2.54m) Having a 3 piece white suite including low level wc, vanity wash basin, bath and shower cubicle, double glazed window to rear, tiled splashbacks, airing cupboard, towel rail.