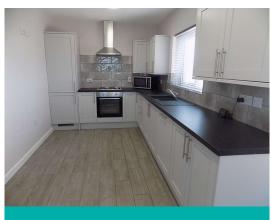

**KITCHEN** 17' 3" x 8' 4" (5.26m x 2.54m) Fitted kitchen including a range of matching wall and base units with worktop surfaces and tiled splashbacks, integrated fridge/freezer, dishwasher, and oven and hob with extractor over, double glazed door to rear, double glazed windows to side and rear, breakfast bar.