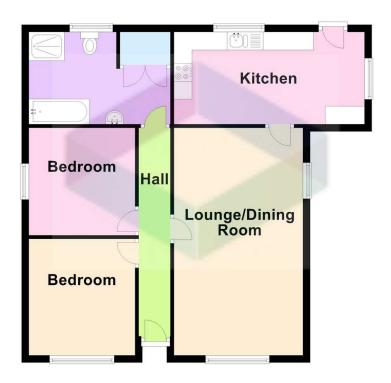

### residential.lettings@maxeygrounds.co.uk 01354 607105 or 01945 428820

**Residential Lettings** 

**ENTRANCE HALL** From double glazed entrance door, laminate flooring.

**LOUNGE/DINER** 21' 1" x 11' 8" (6.43m x 3.56m) Double glazed windows to front and side, laminate flooring.

**KITCHEN** 17' 3" x 8' 4" (5.26m x 2.54m) Fitted kitchen including a range of matching wall and base units with worktop surfaces and tiled splashbacks, integrated fridge/freezer, dishwasher, and oven and hob with extractor over, double glazed door to rear, double glazed windows to side and rear, breakfast bar.

**BEDROOM 1** 10' 7" x 9' 7" (3.23m x 2.92m) Double glazed window to side, laminate flooring.

**BEDROOM 2** 9' 9" x 9' 7" (2.97m x 2.92m) Double glazed window to front, laminate flooring.

BATHROOM 13' x 8' 4" (3.96m x 2.54m) Having a 3 piece white suite including low level wc, vanity wash basin, bath and shower cubicle, double glazed window to rear, tiled splashbacks, airing cupboard, towel rail.

#### **Ground Floor**

Total area: approx. 72.1 sq. metres (776.3 sq. feet)

Agents Note - Maxey Grounds & Co LLP for themselves and all employees and for the Vendors and Lessors of this property for whom they act as Agent give notice that these particulars are a general outline only for guidance, having been prepared in good faith, and do not constitute an offer or contract. Measurements and distances are given as a guide only. We have endeavoured to ensure the information is accurate, but we would urge you to contact the relevant office of Maxey Grounds & Co LLP before travelling any great distance to ensure that your impression of the property is as we intended. The services, appliances and equipment have not been tested and prospective Purchasers/Tenants should satisfy themselves on such matters prior to purchase/lease. No person in the employment of Maxey Grounds & Co LLP has any authority to make or give representation or warranties whatever in relation to the property.