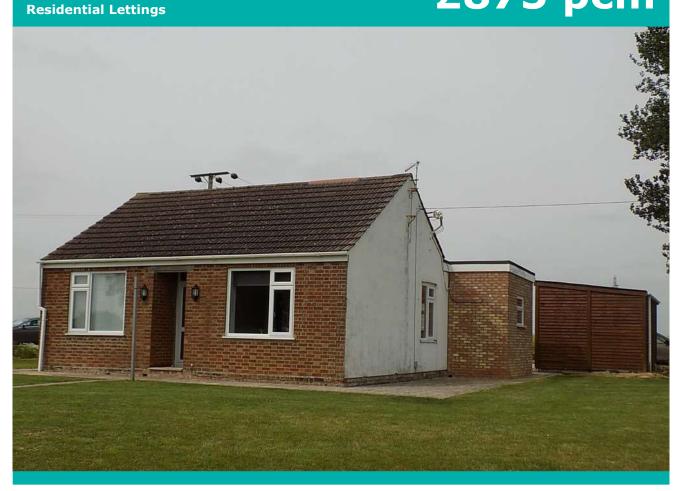

### The Bungalow, 1 Brewers Lane, Newton, Wisbech, Cambridgeshire, PE13 5HP

DETACHED BUNGALOW situated in a rural location with accommodation including entrance hall, lounge/diner, kitchen, 2 bedrooms and bathroom. Having oil central heating and double glazing, the property further benefits from off road parking and gardens. Deposit and rent payable in advance.

#### **GARAGE**

**OUTSIDE** The property has an open plan frontage with garden laid mainly to lawn. There is a rear garden laid to gravel and patio. Oil tank. Driveway and off road parking area to garage.