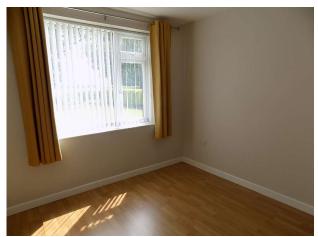

**BEDROOM 1** 10' 7" x 9' 7" (3.23m x 2.92m) Double glazed window to side, laminate flooring.

**BEDROOM 2** 9' 9" x 9' 7" (2.97m x 2.92m) Double glazed window to front, laminate flooring.

BATHROOM 13' x 8' 4" (3.96m x 2.54m) Having a 3 piece white suite including low level wc, vanity wash basin, bath and shower cubicle, double glazed window to rear, tiled splashbacks, airing cupboard, towel rail.