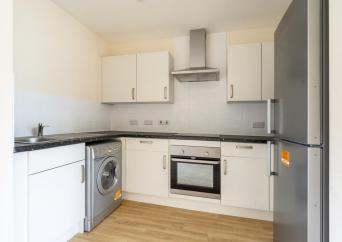

Situated on the outskirts of Hingham, this 1 bedroom bungalow is conveniently located for amenities and road links. At the heart of the property is the impressive open plan living space, featuring a modern kitchen area with integrated appliances, plus main bedroom with double doors to the rear and wet room off. Outside benefits from communal off-road parking and communal gardens.

Moon Court
Hardingham Road | Hingham
Norfolk | NR9 4LQ

£675 pcm

1 bedroom bungalow in an edge of village location
6 month tenancy to start with
12'2 bedroom with double doors to the rear
Impressive open plan living area at the heart of the property
Modern kitchen area featuring integrated appliances
Ground floor wet room off main bedroom
ASHP, under floor heating and double glazing
Communal off-road parking and communal gardens
Conveniently located for village amenities, schools and road links
Available now!