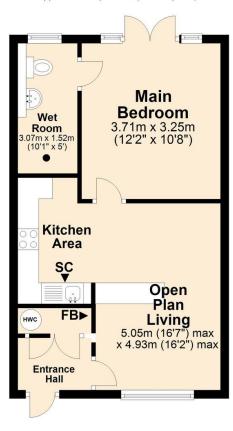

## **Ground Floor**

Approx. 40.0 sq. metres (431.1 sq. feet)

Total area: approx. 40.0 sq. metres (431.1 sq. feet)