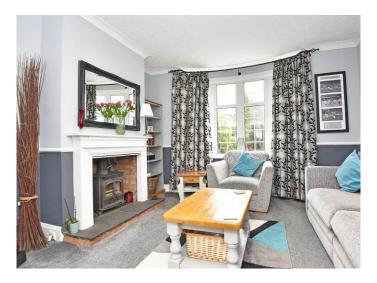

#### SITTING ROOM

A spacious reception room with bay window and attractive fireplace with wood-burning stove.