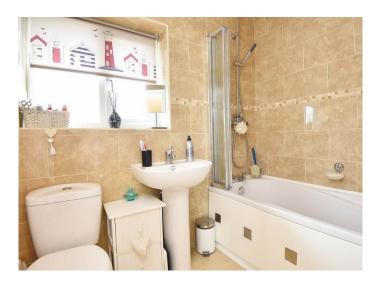

#### **BATHROOM**

A white modern suite comprising WC, washbasin and bath with shower above. Tiled walls and floor. Heated towel rail.