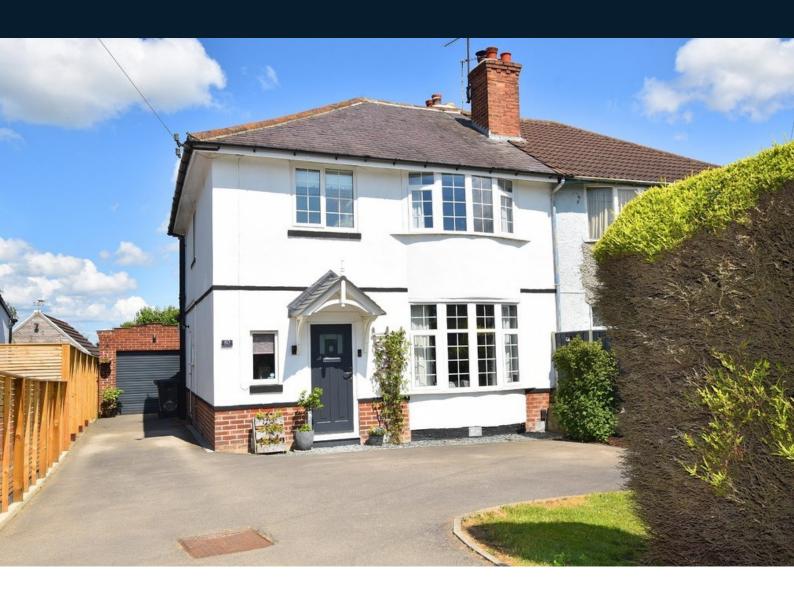

## 80 Kingsley Road, Harrogate, North Yorkshire, HG1 4RD

A beautifully presented three-bedroom semi-detached family home with a large rear garden, generous drive, and single garage, situated in this desirable location just off Knaresborough Road within close proximity of excellent local amenities.

The beautifully presented accommodation comprises two reception rooms, including a sitting room with wood-burning stove and dining room with glazed patio doors leading to the garden. There is a stylish modern kitchen with granite worktops, together with a spacious reception hall and downstairs WC. Upstairs there are three bedrooms and a modern bathroom. A particular feature of the property is the generous rear garden with lawn and well-stocked borders, together with a decked outdoor entertaining space. A generous driveway provides parking and leads to a large detached garage.

Kingsley Road is a desirable residential street, situated just off Knaresborough Road, well served by excellent local amenities, just a short distance from Harrogate town centre and also convenient for access to Knaresborough and the southern bypass which leads to the national motorway network.