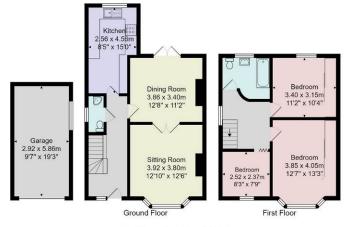

Tenure - Freehold

Council Tax Band - C

Total Area: 115.1 m²... 1239 ft²

All measurements are approximate and for display purposes only.

No liability is accepted by either the agency or Box Property Solutions Ltd as to the exact measurements of the rooms.

Box Property Solutions Ltd retains the copyright on this plan and allows agents to use it with agreed permission.