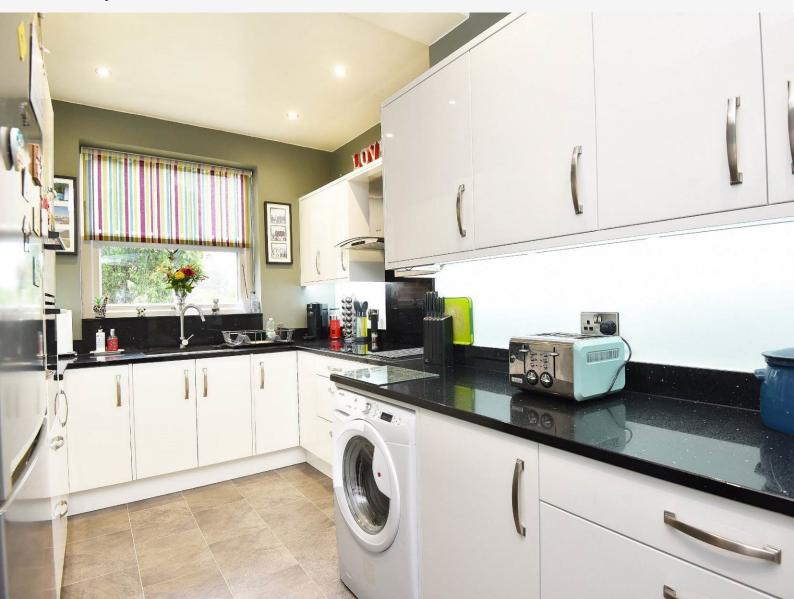

#### **KITCHEN**

A modern fitted kitchen with stylish wall and base units with granite worktops, electric hob, integrated double oven and space for appliances.