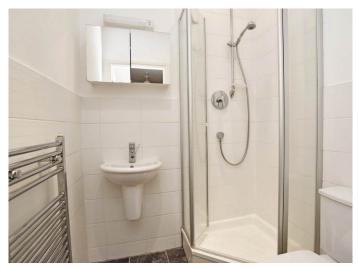

#### **EN-SUITE BATHROOM**

Fitted with a suite comprising bath with hand-held shower over, washbasin and WC.

#### HOUSE SHOWER ROOM

Fitted with a suite comprising corner shower cubicle, washbasin and WC.