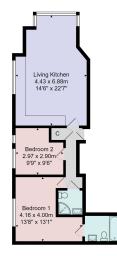

Council Tax Band - D

Total Area: 59.5 m<sup>2</sup> ... 640 ft<sup>9</sup> All measurements are approximate and for display purposes only. No liability is accepted by either the agency or Box Property Solutions Ltd as to the acact measurements of the rooms. Box Property Solutions Ltd retains the copyright on this plan and allows agents to use it with agreed permission.