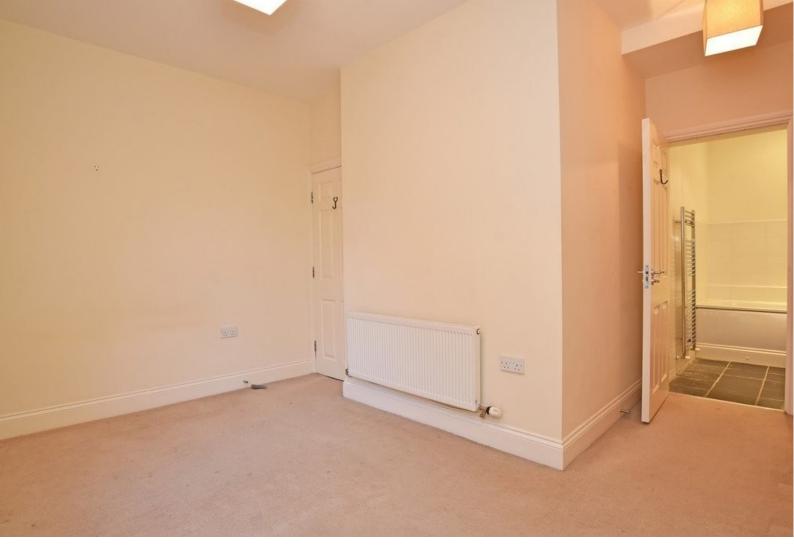

#### **EN-SUITE BATHROOM**

Fitted with a suite comprising bath with hand-held shower over, washbasin and WC.

#### HOUSE SHOWER ROOM

Fitted with a suite comprising corner shower cubicle, washbasin and WC.