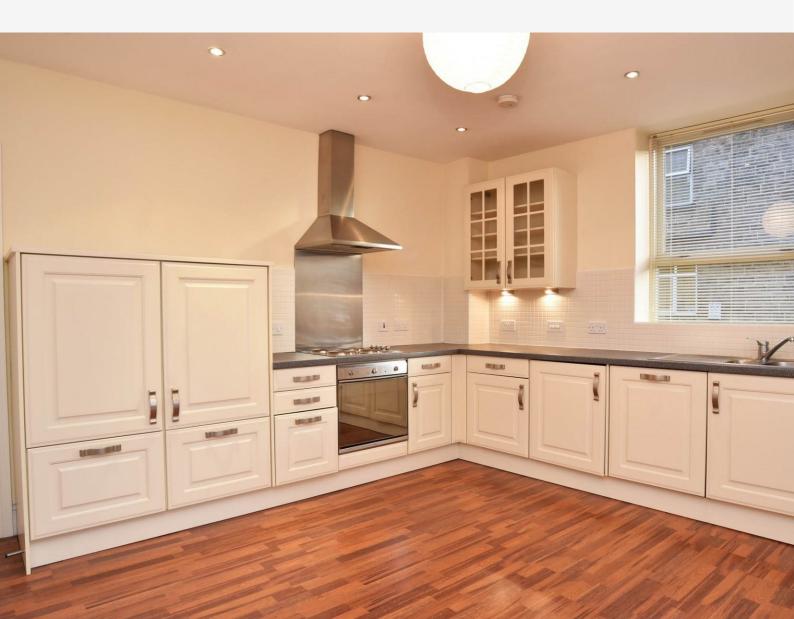

#### LIVING SPACE/KITCHEN

A well-presented room with views over the Valley Gardens. With fitted kitchen with integrated appliances and spacious living space.