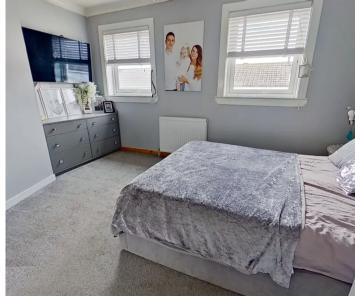

#### **Bedroom One**

13' 7" x 10' 3" (4.15m x 3.12m)

Spacious bedroom with two rear facing windows and taped blinds. Shelved cupboard. Radiator.

#### **Bedroom Two**

11' 6" x 7' 9" (3.51m x 2.36m)

Good sized bedroom with rear facing window. Fitted carpet, radiator.

#### **Bedroom Three**

11' 6" x 8' 8" (3.51m x 2.64m)

Third good sized bedroom with front facing window. Radiator.