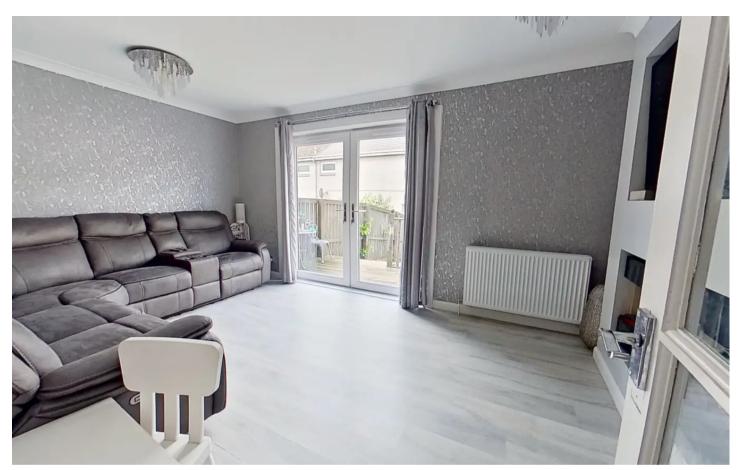

### Lounge

15' 6" x 10' 6" (4.73m x 3.21m)

French doors leading to large decked patio and rear garden. Radiator.