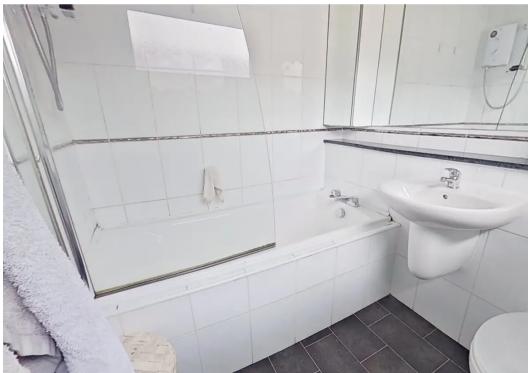

## **Upper Landing**

Doors to bedrooms and bathroom. Front facing window with taped venetian blind. Hatch to loft.