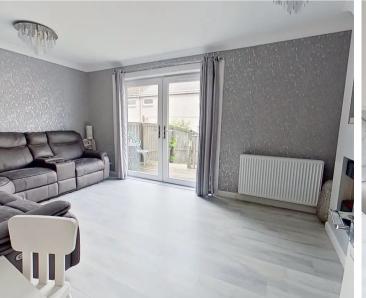

### Lounge

15' 6" x 10' 6" (4.73m x 3.21m)

French doors leading to large decked patio and rear garden. Radiator.