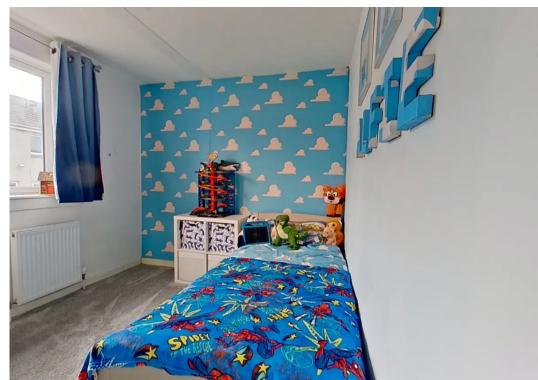

#### **Bedroom One**

13' 7" x 10' 3" (4.15m x 3.12m)

Spacious bedroom with two rear facing windows and taped blinds. Shelved cupboard. Radiator.

#### **Bedroom Two**

11' 6" x 7' 9" (3.51m x 2.36m)

Good sized bedroom with rear facing window. Fitted carpet, radiator.

#### **Bedroom Three**

11' 6" x 8' 8" (3.51m x 2.64m)

Third good sized bedroom with front facing window. Radiator.