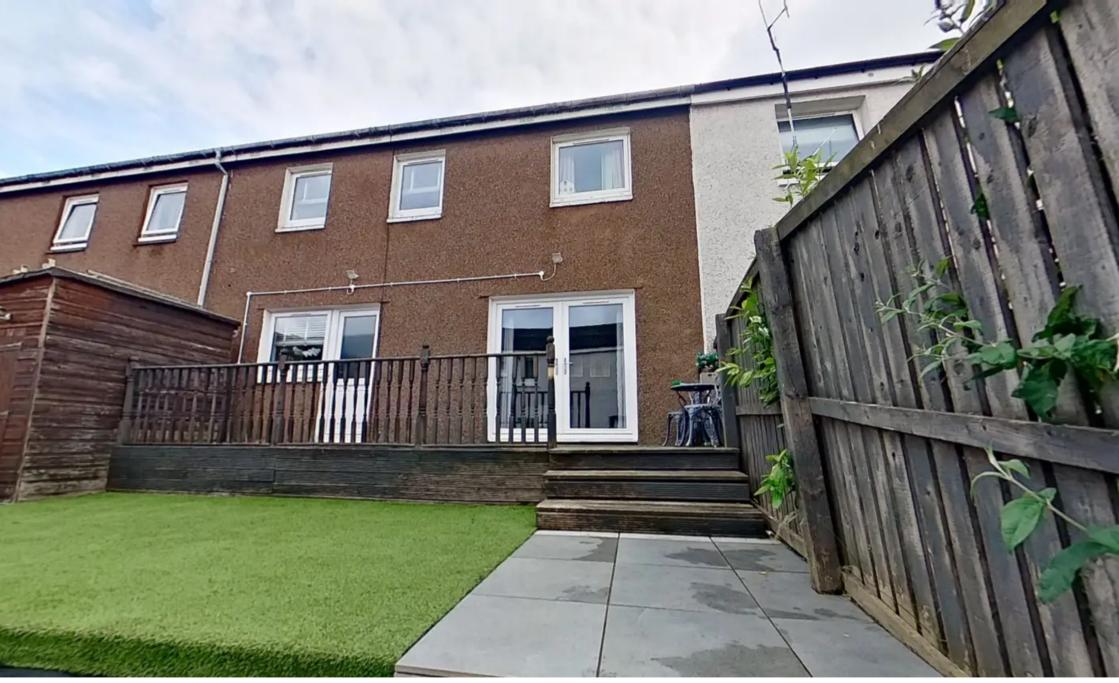

# GARDEN

Small front garden and fully enclosed terraced rear garden with decked patio on top level with astro turf below.

### Lounge

15' 6" x 10' 6" (4.73m x 3.21m)

French doors leading to large decked patio and rear garden. Radiator.