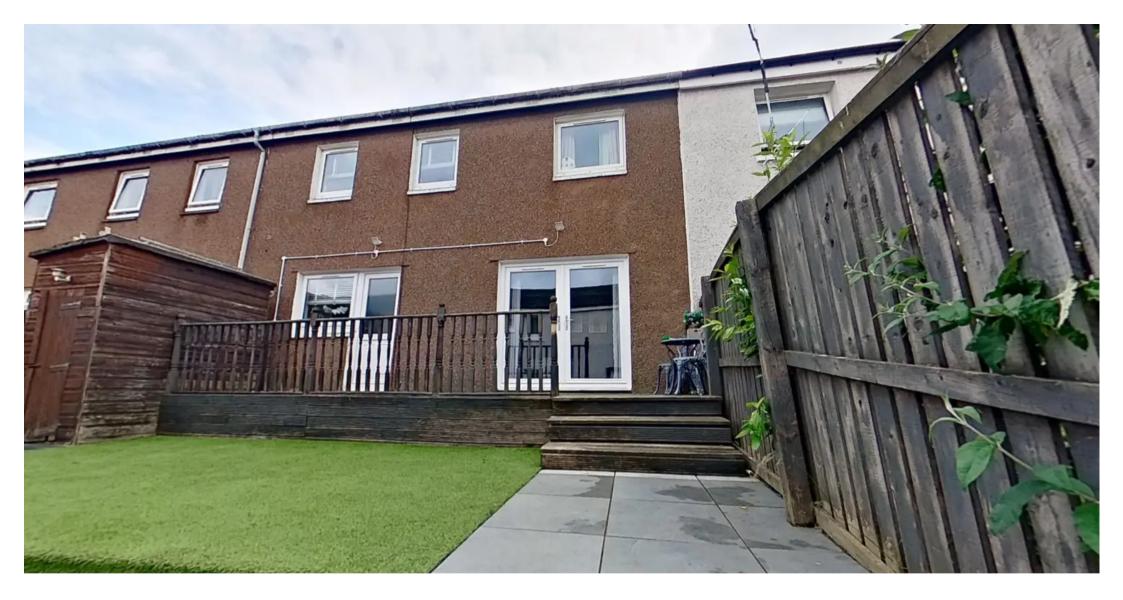

### Lounge

15' 6" x 10' 6" (4.73m x 3.21m)

French doors leading to large decked patio and rear garden. Radiator.

# GARDEN

Small front garden and fully enclosed terraced rear garden with decked patio on top level with astro turf below.