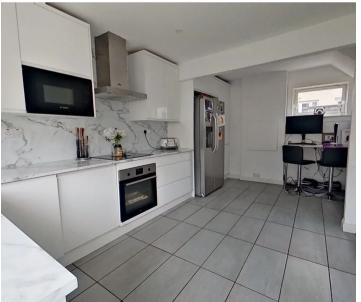

#### **Fitted Kitchen**

16' 2" x 9' 1" (4.93m x 2.77m)

Recently fitted with sleek base and wall mounted units, drawers, ceramic hob, fan assisted oven, extractor hood, integrated tumble drier and microwave, stainless steel sink, side drainer and mixer tap, complementary worktops and matching splashbacks. Space for America style fridge/freezer and plumbed for washing machine. Storage cupboard. UPVC/opaque glazed door to rear garden. Rear facing window with taped venetian blind. Ceramic tiled floor, radiator.