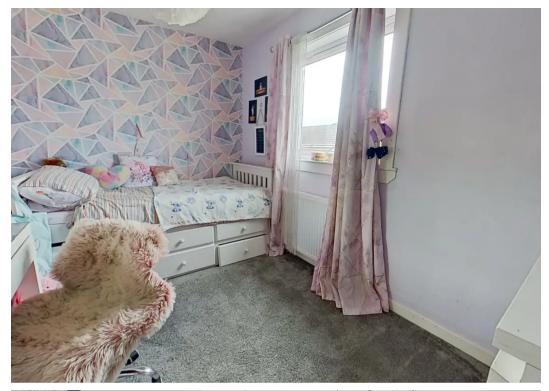

#### **Bedroom One**

13' 7" x 10' 3" (4.15m x 3.12m)

Spacious bedroom with two rear facing windows and taped blinds. Shelved cupboard. Radiator.

#### **Bedroom Two**

11' 6" x 7' 9" (3.51m x 2.36m)

Good sized bedroom with rear facing window. Fitted carpet, radiator.

#### **Bedroom Three**

11' 6" x 8' 8" (3.51m x 2.64m)

Third good sized bedroom with front facing window. Radiator.