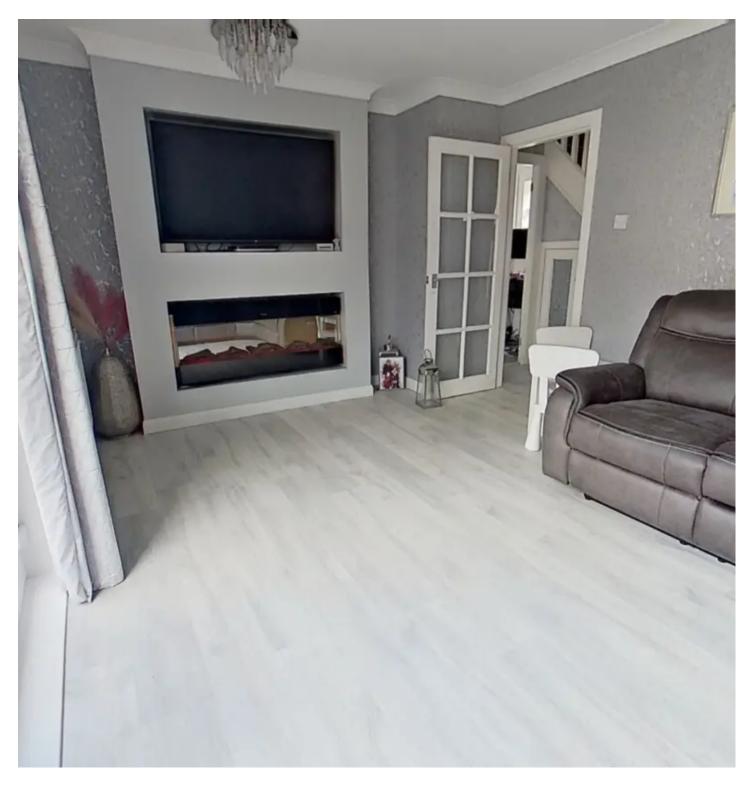

### Lounge

15' 6" x 10' 6" (4.73m x 3.21m)

French doors leading to large decked patio and rear garden. Radiator.