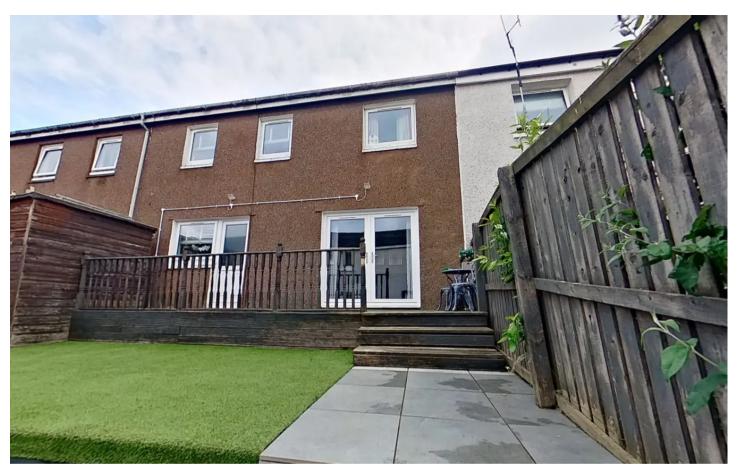

# GARDEN

Small front garden and fully enclosed terraced rear garden with decked patio on top level with astro turf below.