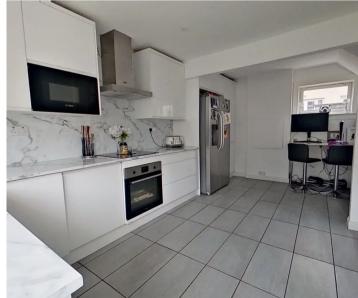

#### **Fitted Kitchen**

16' 2" x 9' 1" (4.93m x 2.77m)

Recently fitted with sleek base and wall mounted units, drawers, ceramic hob, fan assisted oven, extractor hood, integrated tumble drier and microwave, stainless steel sink, side drainer and mixer tap, complementary worktops and matching splashbacks. Space for America style fridge/freezer and plumbed for washing machine. Storage cupboard. UPVC/opaque glazed door to rear garden. Rear facing window with taped venetian blind. Ceramic tiled floor, radiator.