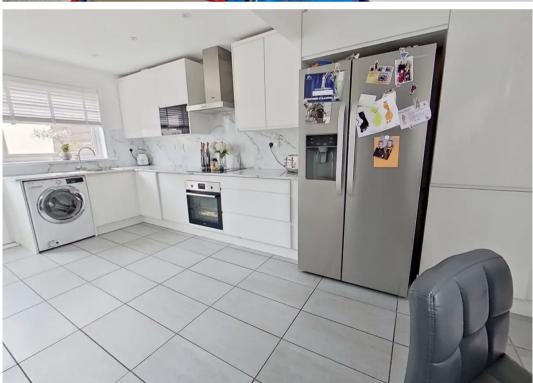

#### **Fitted Kitchen**

16' 2" x 9' 1" (4.93m x 2.77m)

Recently fitted with sleek base and wall mounted units, drawers, ceramic hob, fan assisted oven, extractor hood, integrated tumble drier and microwave, stainless steel sink, side drainer and mixer tap, complementary worktops and matching splashbacks. Space for America style fridge/freezer and plumbed for washing machine. Storage cupboard. UPVC/opaque glazed door to rear garden. Rear facing window with taped venetian blind. Ceramic tiled floor, radiator.