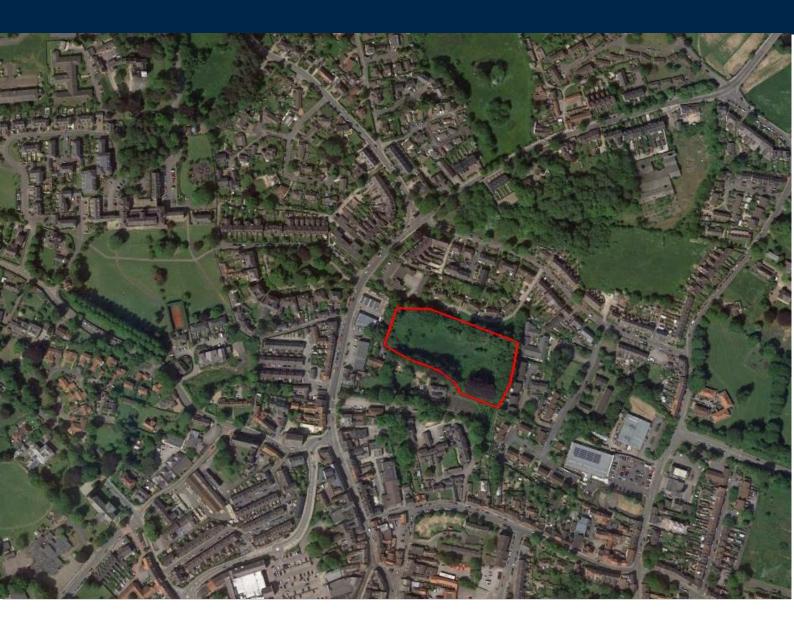

#### LOCATION

The site lies to the north side of the City of Ripon within easy reach of the city centre having good access onto the Ripon bypass.

#### **DESCRIPTION**

The site extends to approximately 2.59 acres (1.05ha). The site is currently grass and scrub land.