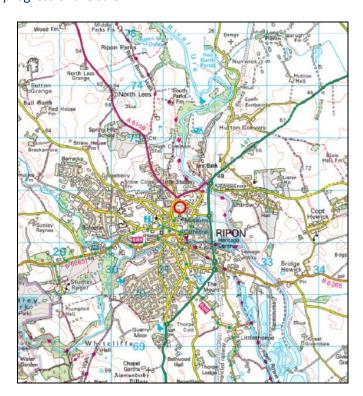

#### LOCATION

The site lies to the north side of the City of Ripon within easy reach of the city centre having good access onto the Ripon bypass.

#### **DIRECTIONS**

Travelling from the north i.e A1, on approaching Ripon on the A61 at the roundabout take the third exit and then turn left onto North Road. Cross over the river and at the clock tower turn left on Princess Street After approx. 150m turn right into Tower Street and the land is on the left hand side Travelling from the south, from the centre of Ripon proceed out of the city on North Street. At the clock tower turn right into Princess Street. After approx. 150m turn right into Tower Street and the land is on the left hand side.