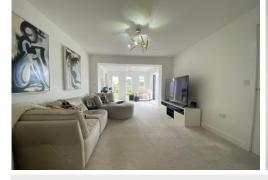

## Description

Approximate Room Sizes
ENTRANCE HALL
Stairs ascending to first floor, understairs
cupboard, doors to kitchen, lounge and WC.

LOUNGE 13' 8" x 11' 10" (4.17m x 3.61m)

Double doors lead through to the kitchen, door to hall opening to sun room.

SUN ROOM 13' 6" x 11' 04" (4.11m x 3.45m) Bi-folding doors opening to patio rear garden, three UPVC double glazed floor to ceiling windows.

KITCHEN/DINER 13' 6" x 11' 6" (4.11m x 3.51m)
A front-facing kitchen/diner, with a wide range of matching modern gloss-fronted kitchen units,