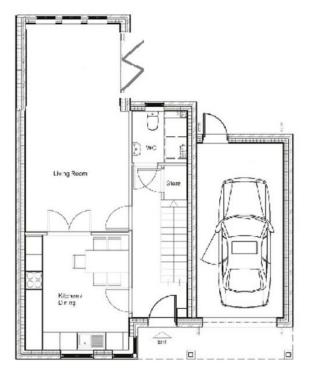

## Description

Approximate Room Sizes
ENTRANCE HALL
Stairs ascending to first floor, understairs
cupboard, doors to kitchen, lounge and WC.

LOUNGE 13' 8" x 11' 10" (4.17m x 3.61m)

Double doors lead through to the kitchen, door to hall opening to sun room.

SUN ROOM 13' 6" x 11' 04" (4.11m x 3.45m) Bi-folding doors opening to patio rear garden, three UPVC double glazed floor to ceiling windows.

KITCHEN/DINER 13' 6" x 11' 6" (4.11m x 3.51m)
A front-facing kitchen/diner, with a wide range of matching modern gloss-fronted kitchen units,

with wood-effect worktops and upstand.

Integrated within the kitchen are fridge, freezer,
double oven, hob with extractor hood above, space
for washing machine and integrated dishwasher.

Double doors opening to lounge.

#### **GROUND FLOOR**

WC With low level WC, wash hand basin. UPVC window to rear aspect, cupboard.

## **OUTSIDE**

Front - Private driveway which provides parking for 3 cars leads to the garage, pathway with shingle either side and plants providing a pathway to the front door.

Rear - With turfed rear gardens and timber fence surround. Patio area providing outside sitting space. Private access to the garage and side access to front of property.