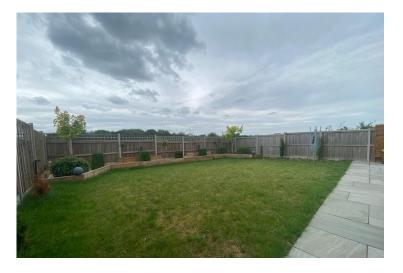

## **OUTSIDE**

Front - Private driveway which provides parking for 3 cars leads to the garage, pathway with shingle either side and plants providing a pathway to the front door.

Rear - With turfed rear gardens and timber fence surround. Patio area providing outside sitting space. Private access to the garage and side access to front of property.