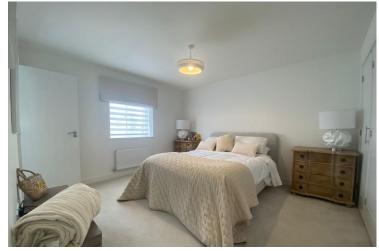

## FIRST FLOOR LANDING

Doors to the four bedrooms and bathroom, access to loft space.

MASTER BEDROOM 13' 3" x 12' 0" (4.04m x 3.66m) UPVC double glazed window to front aspect, triple-doored built-in wardrobe cupboard, with shelf and hanging rail, door to ensuite.

### ENSUITE

Extensively tiled with a white suite of WC pedestal wash basin, large shower cubicle with glass sliding door and fixed-head and adjustable shower fitted.

BEDROOM 2 10' 11" x 9' 11" (3.33m x 3.02m) UPVC double glazed window to rear aspect.