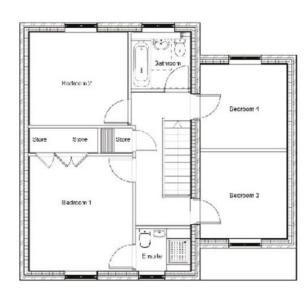

## FIRST FLOOR LANDING

Doors to the four bedrooms and bathroom, access to loft space.

MASTER BEDROOM 13' 3" x 12' 0" (4.04m x 3.66m) UPVC double glazed window to front aspect, triple-doored built-in wardrobe cupboard, with shelf and hanging rail, door to ensuite.

### ENSUITE

Extensively tiled with a white suite of WC pedestal wash basin, large shower cubicle with glass sliding door and fixed-head and adjustable shower fitted.

BEDROOM 2 10' 11" x 9' 11" (3.33m x 3.02m) UPVC double glazed window to rear aspect.

## BEDROOM 3

UPVC double glazed window to front aspect.

## BEDROOM 4

UPVC double glazed window to rear aspect.

#### BATHROOM

Tiled floor an extensively tiled walls, has a matching white suite of WC, vanity basin with storage below, bath with shower screen and separate adjustable-head shower above.

First Floor Plan