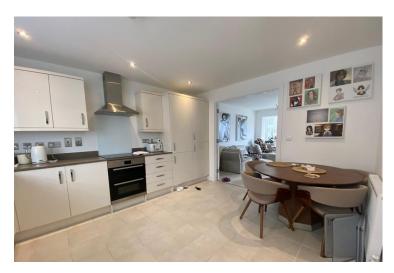

SUN ROOM 13' 6" x 11' 04" (4.11m x 3.45m) Bi-folding doors opening to patio rear garden, three UPVC double glazed floor to ceiling windows.

KITCHEN/DINER 13' 6" x 11' 6" (4.11m x 3.51m)
A front-facing kitchen/diner, with a wide range of matching modern gloss-fronted kitchen units,

with wood-effect worktops and upstand.

Integrated within the kitchen are fridge, freezer,
double oven, hob with extractor hood above, space
for washing machine and integrated dishwasher.

Double doors opening to lounge.