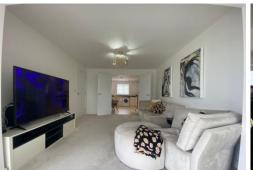

## Description

Approximate Room Sizes
ENTRANCE HALL
Stairs ascending to first floor, understairs
cupboard, doors to kitchen, lounge and WC.

LOUNGE 13' 8" x 11' 10" (4.17m x 3.61m)

Double doors lead through to the kitchen, door to hall opening to sun room.