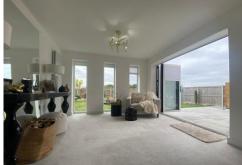

SUN ROOM 13' 6" x 11' 04" (4.11m x 3.45m) Bi-folding doors opening to patio rear garden, three UPVC double glazed floor to ceiling windows.

KITCHEN/DINER 13' 6" x 11' 6" (4.11m x 3.51m)
A front-facing kitchen/diner, with a wide range of matching modern gloss-fronted kitchen units,