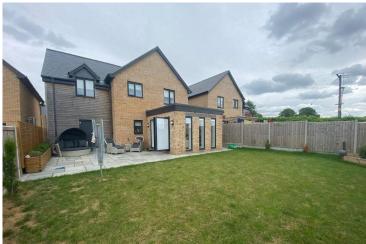

## **OUTSIDE**

Front - Private driveway which provides parking for 3 cars leads to the garage, pathway with shingle either side and plants providing a pathway to the front door.

Rear - With turfed rear gardens and timber fence surround. Patio area providing outside sitting space. Private access to the garage and side access to front of property.