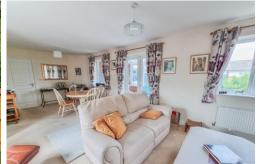

LOUNGE/DINER 26' 6" x 13' 9" (8.08m x 4.2m) A bright & airy room with double glazed windows to front & rear aspects, feature fireplace, three radiators, under stair cupboard, door to:

CONSERVATORY 18' 8" x 7' 6" (5.7m x 2.3m) Of half brick & glazed construction, electric radiator, fitted water softener, space & plumbing for washing machine. French doors to garden.