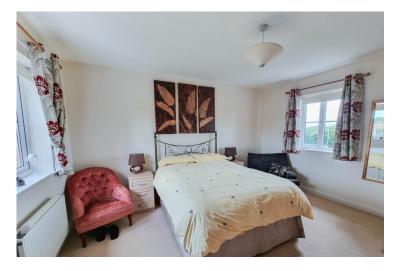

LANDING Double glazed window to front, loft access, door to:

BEDROOM ONE 13' 9" x 13' 9" (4.2m x 4.2m) A spacious bedroom with double glazed windows to front & rear, two radiators, door to:

ENSUITE Double glazed window to front aspect. suite comprising shower cubicle, WC, wash basin, radiator.

BEDROOM TWO 12' 5" x 8' 6" (3.8m x 2.6m) Two double glazed windows to front aspect, radiator.

BEDROOM THREE 10' 5" x 7' 2" (3.2m x 2.2m) Double glazed window to rear aspect, radiator.

OUTSIDE The property sits right at the end of a quiet cul-de-sac with a driveway leading to a single garage with up & over door, light & power. The property sits on an excellent plot, with a large astroturf front garden which could either provide additional off road parking, or alternatively move the fence to create a larger rear garden. Gated access leads to the rear garden, which in itself is an excellent size, enclosed by fencing, with two patio areas & mainly laid to lawn.