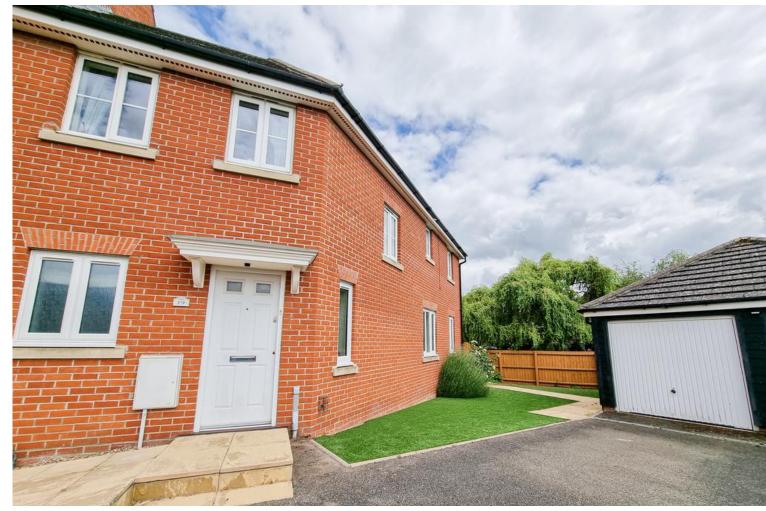

## **Summary**

NO ONWARD CHAIN. This extremely spacious semi-detached home sits on a generous plot with wrap around gardens, in an excellent location for schools. Sitting at the end of the cul-de-sac, with garage & ample parking. Offering three bedrooms, ensuite, bathroom, WC, conservatory & plenty of living space.

# Kitten Close | Haverhill | CB9 0PU

NO ONWARD CHAIN. This extremely spacious semi-detached home sits on a generous plot with wrap around gardens, in an excellent location for schools. Sitting at the end of the cul-desac, with garage & ample parking. Offering three bedrooms, ensuite, bathroom, WC, conservatory & plenty of living space.

### £315,000

- NO ONWARD CHAIN
- THREE BEDROOM SEMI-DETACHED
- CORNER PLOT WITH GENEROUS WRAP AROUND GARDENS
- GARAGE & AMPLE PARKING
- SPACIOUS 8m x 4m LOUNGE/DINER
- CONSERVATORY
- ENSUITE, BATHROOM & WC