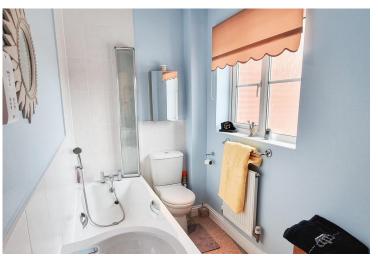

LANDING Double glazed window to front, loft access, door to:

BEDROOM ONE 13' 9" x 13' 9" (4.2m x 4.2m) A spacious bedroom with double glazed windows to front & rear, two radiators, door to:

ENSUITE Double glazed window to front aspect. suite comprising shower cubicle, WC, wash basin, radiator.