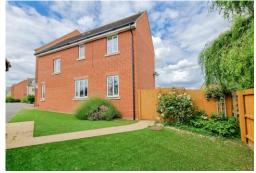

BEDROOM TWO 12' 5" x 8' 6" (3.8m x 2.6m) Two double glazed windows to front aspect, radiator.

BEDROOM THREE 10' 5" x 7' 2" (3.2m x 2.2m) Double glazed window to rear aspect, radiator.

OUTSIDE The property sits right at the end of a quiet cul-de-sac with a driveway leading to a single garage with up & over door, light & power. The property sits on an excellent plot, with a large astroturf front garden which could either provide additional off road parking, or alternatively move the fence to create a larger rear garden. Gated access leads to the rear garden, which in itself is an excellent size, enclosed by fencing, with two patio areas & mainly laid to lawn.