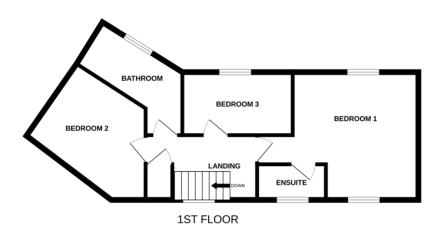

LANDING Double glazed window to front, loft access, door to:

BEDROOM ONE 13' 9" x 13' 9" (4.2m x 4.2m) A spacious bedroom with double glazed windows to front & rear, two radiators, door to:

ENSUITE Double glazed window to front aspect. suite comprising shower cubicle, WC, wash basin, radiator.

BEDROOM TWO 12' 5" x 8' 6" (3.8m x 2.6m) Two double glazed windows to front aspect, radiator.

BEDROOM THREE 10' 5" x 7' 2" (3.2m x 2.2m) Double glazed window to rear aspect, radiator.

OUTSIDE The property sits right at the end of a quiet cul-de-sac with a driveway leading to a single garage with up & over door, light & power. The property sits on an excellent plot, with a large astroturf front garden which could either provide additional off road parking, or alternatively move the fence to create a larger rear garden. Gated access leads to the rear garden, which in itself is an excellent size, enclosed by fencing, with two patio areas & mainly laid to lawn.

of doors, windows, rooms and any other items are approximate and no responsibility is taken for any error, ornission or mis-statement. This plan is for illustrative purposes only and should be used as such by any prospective purchaser. The services, systems and appliances shown have not been tested and no guarante as to their operability or efficiency can be given. Made with Metropix ©2023