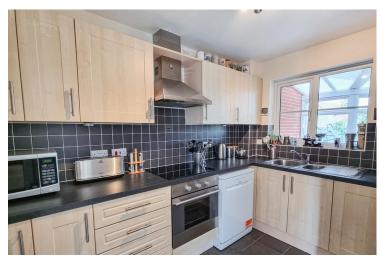

## Description

Approximate Room Sizes ENTRANCE HALL Double glazed window to front aspect, radiator.

CLOAKROOM Double glazed window to front, radiator, WC, wash basin.

KITCHEN 10' 5" x 8' 0" (3.2m x 2.45m) Double glazed window to rear. A good range of base & eye level units with worktops over, inset sink & drainer. Integrated oven with hob over & extractor hood above, space & plumbing for dishwasher, integrated fridge/freezer, cupboard housing boiler.