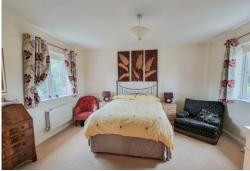

LANDING Double glazed window to front, loft access, door to:

BEDROOM ONE 13' 9" x 13' 9" (4.2m x 4.2m) A spacious bedroom with double glazed windows to front & rear, two radiators, door to:

ENSUITE Double glazed window to front aspect. suite comprising shower cubicle, WC, wash basin, radiator.