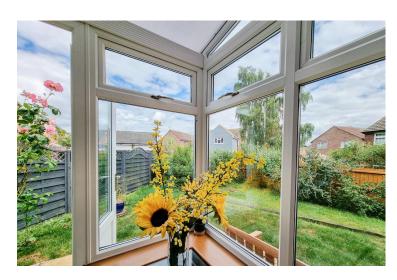

LOUNGE/DINER 26' 6" x 13' 9" (8.08m x 4.2m) A bright & airy room with double glazed windows to front & rear aspects, feature fireplace, three radiators, under stair cupboard, door to:

CONSERVATORY 18' 8" x 7' 6" (5.7m x 2.3m) Of half brick & glazed construction, electric radiator, fitted water softener, space & plumbing for washing machine. French doors to garden.