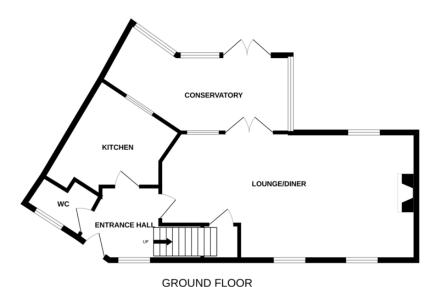

## Description

Approximate Room Sizes ENTRANCE HALL Double glazed window to front aspect, radiator.

CLOAKROOM Double glazed window to front, radiator, WC, wash basin.

KITCHEN 10' 5" x 8' 0" (3.2m x 2.45m) Double glazed window to rear. A good range of base & eye level units with worktops over, inset sink & drainer. Integrated oven with hob over & extractor hood above, space & plumbing for dishwasher, integrated fridge/freezer, cupboard housing boiler.

LOUNGE/DINER 26' 6" x 13' 9" (8.08m x 4.2m) A bright & airy room with double glazed windows to front & rear aspects, feature fireplace, three radiators, under stair cupboard, door to:

CONSERVATORY 18' 8" x 7' 6" (5.7m x 2.3m) Of half brick & glazed construction, electric radiator, fitted water softener, space & plumbing for washing machine. French doors to garden.

of doors, windows, rooms and any other items are approximate and no responsibility is taken for any error, ornission or mis-statement. This plan is for illustrative purposes only and should be used as such by any prospective purchaser. The services, systems and appliances shown have not been tested and no guarante as to their operability or efficiency can be given. Made with Metropix ©2023