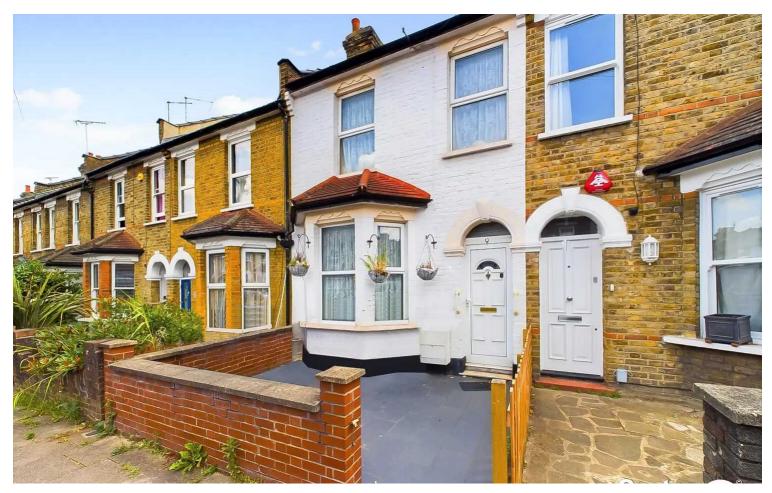

## 30 Stanley Road, London

## Freehold

3 Good-Size Bedrooms • Chain Free • Private Garden with Shed • Loft Space with Ample Storage • Scope For Further Extension (STPP) • Close to Bowes Primary and Garfield Primary Schools. • Close to Bounds Green and Arnos Grove Stations • Council Tax Band: E

- 3 Good-Size Bedrooms
- Chain Free
- Private Garden with Shed
- Loft Space with Ample Storage
- Scope For Further Extension (STPP)
- Close to Bowes Primary and Garfield Primary Schools.
- Close to Bounds Green and Arnos Grove Stations
- Council Tax Band: E