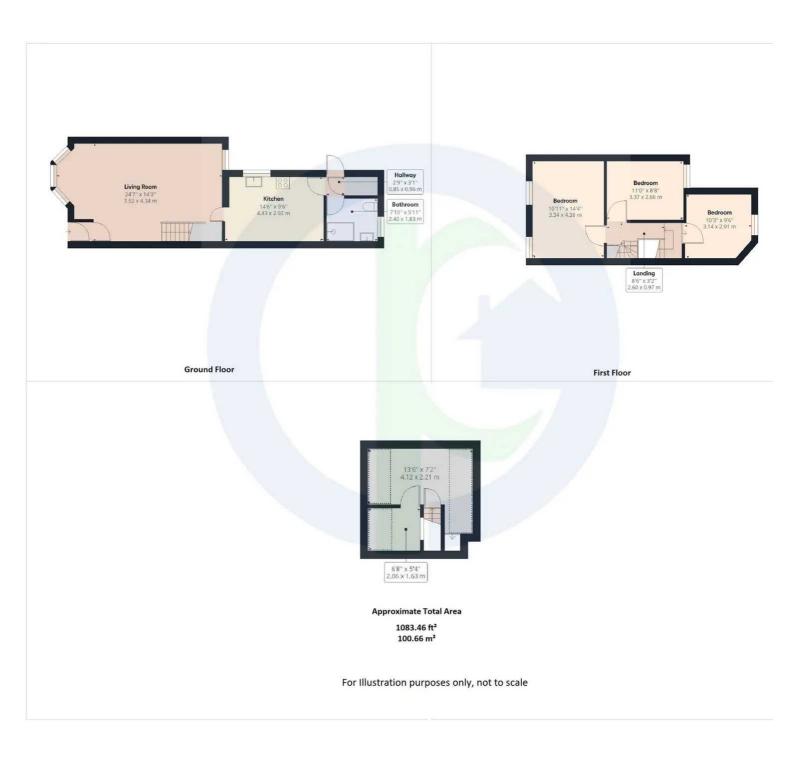

## Freehold

3 Good-Size Bedrooms • Chain Free • Private Garden with Shed • Loft Space with Ample Storage • Scope For Further Extension (STPP) • Close to Bowes Primary and Garfield Primary Schools. • Close to Bounds Green and Arnos Grove Stations • Council Tax Band: E

- 3 Good-Size Bedrooms
- Chain Free
- Private Garden with Shed
- Loft Space with Ample Storage
- Scope For Further Extension (STPP)
- Close to Bowes Primary and Garfield Primary Schools.
- Close to Bounds Green and Arnos Grove Stations
- Council Tax Band: E