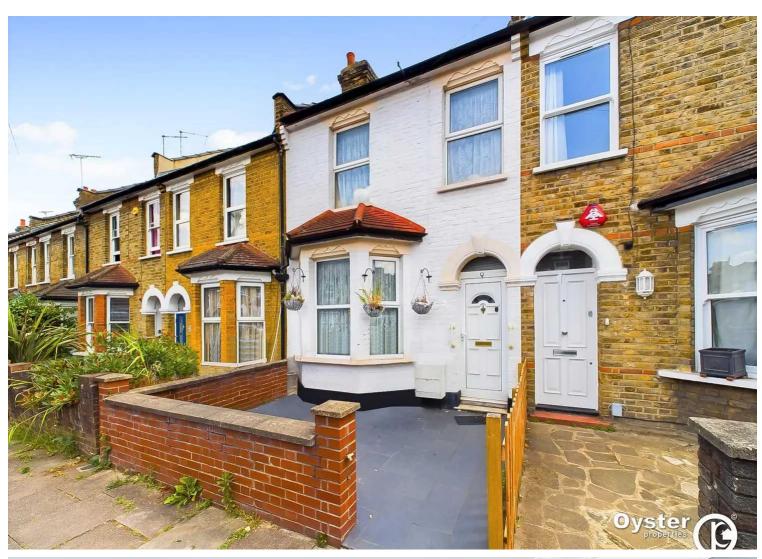

## 30 Stanley Road, London

## Freehold

3 Good-Size Bedrooms • Chain Free • Private Garden with Shed • Loft Space with Ample Storage • Scope For Further Extension (STPP) • Close to Bowes Primary and Garfield Primary Schools. • Close to Bounds Green and Arnos Grove Stations • Council Tax Band: E

- 3 Good-Size Bedrooms
- Chain Free
- Private Garden with Shed
- Loft Space with Ample Storage
- Scope For Further Extension (STPP)
- Close to Bowes Primary and Garfield Primary Schools.
- Close to Bounds Green and Arnos Grove Stations
- Council Tax Band: E