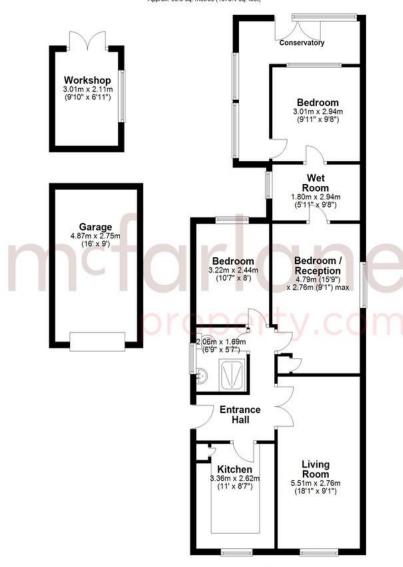

#### Ground Floor

Approx. 99.9 sq. metres (1075.4 sq. feet)

Total area: approx. 99.9 sq. metres (1075.4 sq. feet)

Our team are friendly, experienced and are all local. They know it better than they do their own living rooms and can help you find what you're looking for because we love where we live.