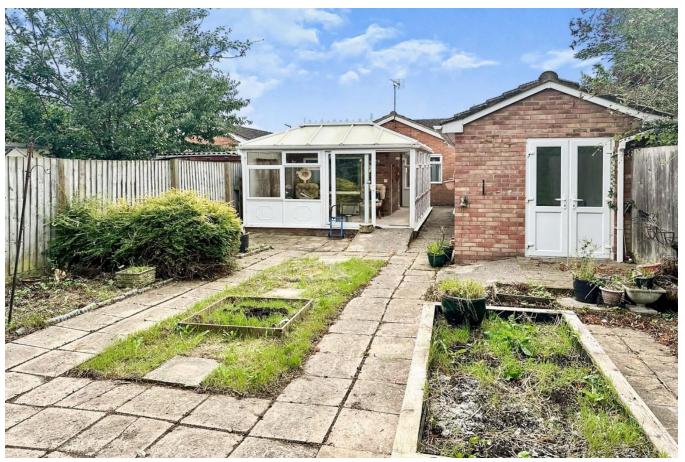

## In Need of Modernisation & Alteration

Covingham Swindon, East Swindon Wiltshire

- Detached Bungalow
- Extended & Altered
- In Need of MODERNIS ATION

A well positioned detached bungalow in a sought after Covingham position within Eastern Swindon. The expansive accommodation needs arranging and updating. This is a unique opportunity with flexible accommodation and a detached brickbuilt office / workshop. A summary of the remaining accommodation briefly comprises: Entrance Hall, Kitchen, Living Room, Shower Room, Two / Three Bedrooms, Conservatory and Brick Built Separate Office / Workroom. There is also a Driveway and Single Garage and Mature Gardens Front & Rear. uPVC Double Glazing and Electric Heating. No Chain and Great Opportunity call Sole Selling Agents 01793 751 044.