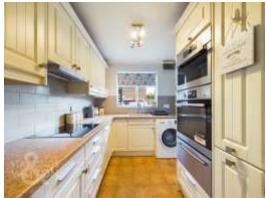

### THE GRAND TOUR

Stepping inside there is a hall entrance with a hardwearing wood effect flooring. This space leads to the ground floor bathroom, sitting room, kitchen and houses the stairs to the first floor. The kitchen is on the right-hand side with integrated cooking appliances and space for white goods, with a window facing to front and plenty of work surface space. The sitting room flooring matches the entrance hall and runs the length of the room to the conservatory, and into the third bedroom which could also be a dining room or home office if required. With the conservatory spanning almost the full width of the property, there are windows to side and rear with French doors to the garden. A family bathroom with three-piece suite finishes the ground floor before heading up to the two double bedrooms on the first floor. These two rooms have windows facing to the rear, of which the main bedroom has an en suite shower room with a three-piece suite.