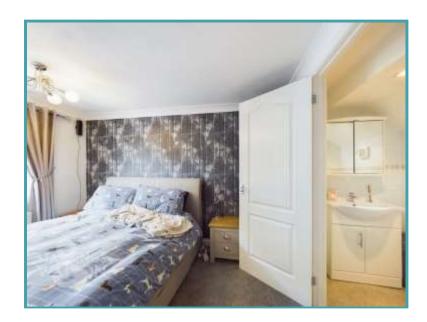

### THE GRAND TOUR

Stepping inside there is a hall entrance with a hardwearing wood effect flooring. This space leads to the ground floor bathroom, sitting room, kitchen and houses the stairs to the first floor. The kitchen is on the right-hand side with integrated cooking appliances and space for white goods, with a window facing to front and plenty of work surface space. The sitting room flooring matches the entrance hall and runs the length of the room to the conservatory, and into the third bedroom which could also be a dining room or home office if required. With the conservatory spanning almost the full width of the property, there are windows to side and rear with French doors to the garden. A family bathroom with three-piece suite finishes the ground floor before heading up to the two double bedrooms on the first floor. These two rooms have windows facing to the rear, of which the main bedroom has an en suite shower room with a three-piece suite.