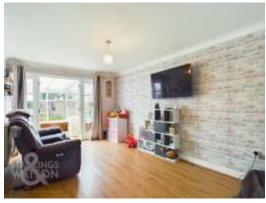

### THE GRAND TOUR

Stepping inside there is a hall entrance with a hardwearing wood effect flooring. This space leads to the ground floor bathroom, sitting room, kitchen and houses the stairs to the first floor. The kitchen is on the right-hand side with integrated cooking appliances and space for white goods, with a window facing to front and plenty of work surface space. The sitting room flooring matches the entrance hall and runs the length of the room to the conservatory, and into the third bedroom which could also be a dining room or home office if required. With the conservatory spanning almost the full width of the property, there are windows to side and rear with French doors to the garden. A family bathroom with three-piece suite finishes the ground floor before heading up to the two double bedrooms on the first floor. These two rooms have windows facing to the rear, of which the main bedroom has an en suite shower room with a three-piece suite.