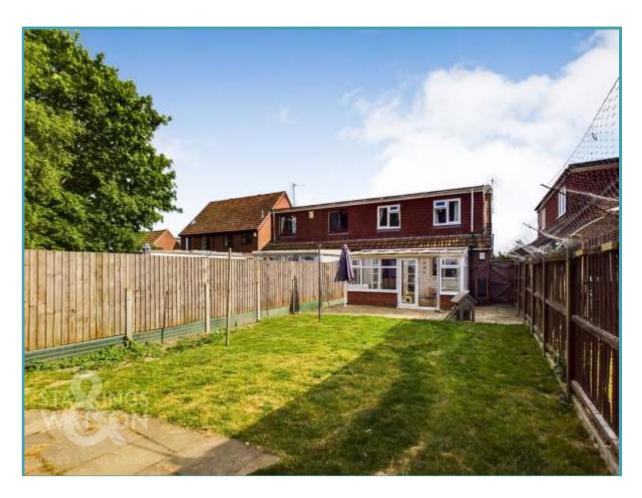

### THE GREAT OUTDOORS

Outside, an area of patio runs across the rear of the property, to the timber gate at the side and the lawn. There is timber panel fencing at the boundaries with a further patio, picket fencing and an outbuilding at the end of the garden.