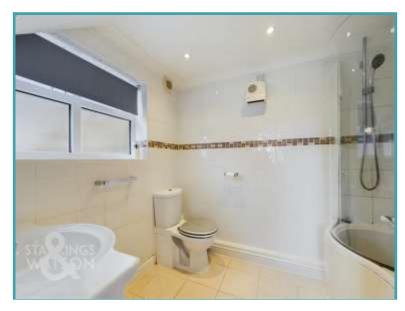

### THE GRAND TOUR

Stepping inside there is a hall entrance with a hardwearing wood effect flooring. This space leads to the ground floor bathroom, sitting room, kitchen and houses the stairs to the first floor. The kitchen is on the right-hand side with integrated cooking appliances and space for white goods, with a window facing to front and plenty of work surface space. The sitting room flooring matches the entrance hall and runs the length of the room to the conservatory, and into the third bedroom which could also be a dining room or home office if required. With the conservatory spanning almost the full width of the property, there are windows to side and rear with French doors to the garden. A family bathroom with three-piece suite finishes the ground floor before heading up to the two double bedrooms on the first floor. These two rooms have windows facing to the rear, of which the main bedroom has an en suite shower room with a three-piece suite.