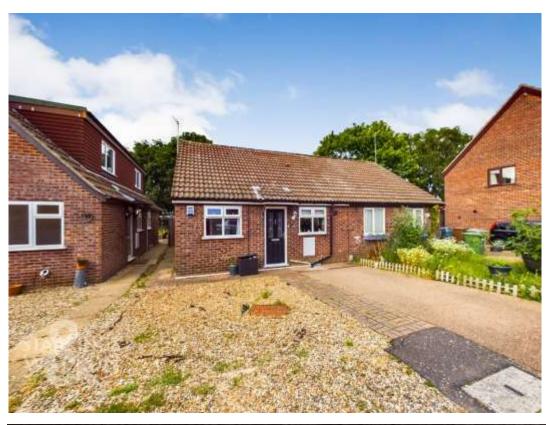

# FOR SALE PROPERTY

For our full list of available properties, or for a FREE INSTANT online valuation visit

- Semi-Detached Chalet
- Tucked Away in a Cul-De-Sac
- Non-Overlooked Rear Aspect
- Well Presented Interior
- Scope to Remodel & Extend (stp)
- Three Bedrooms over Two Floors
- Garden to Rear with Lawn & Patio
- Parking to Front for Several Vehicles

### **IN SUMMARY**

TUCKED AWAY, this DECEPTIVELY SPACIOUS HOME has immaculately presented accommodation with THREE BEDROOMS spread over TWO FLOORS, of which the MAIN BEDROOM has an EN SUITE SHOWER ROOM. At ground level, you step into the ENTRANCE HALL, with a KITCHEN, sitting room and CONSERVATORY/DINING ROOM with FRENCH DOORS to the garden. One of the bedrooms on the ground floor could also be used as a HOME OFFICE or a DINING ROOM creating space for other FURNISHINGS in the conservatory. To front, there is PARKING, and to rear a NON-OVERLOOKED GARDEN to finish this wonderful FIRST TIME BUY/INVESTMENT.

### **SETTING THE SCENE**

The property is in one corner of Edgefield Close with a shingle and hard standing area to front for parking. There are two additional tandem parking spaces which can be found next to the neighbouring garage.