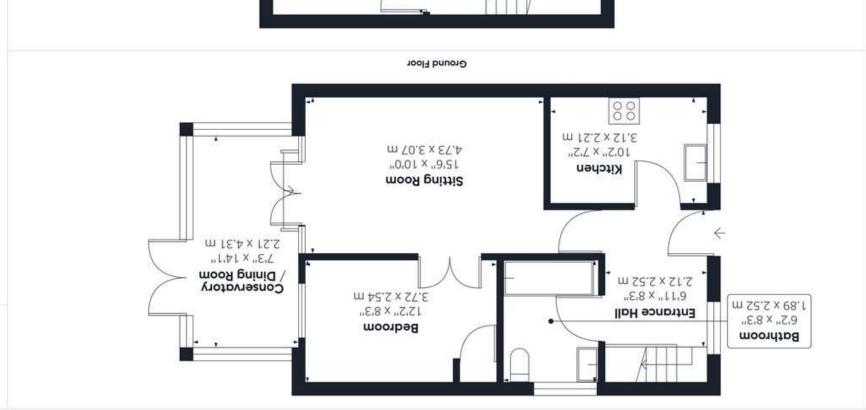

### THE GRAND TOUR

Stepping inside there is a hall entrance with a hardwearing wood effect flooring. This space leads to the ground floor bathroom, sitting room, kitchen and houses the stairs to the first floor. The kitchen is on the right-hand side with integrated cooking appliances and space for white goods, with a window facing to front and plenty of work surface space. The sitting room flooring matches the entrance hall and runs the length of the room to the conservatory, and into the third bedroom which could also be a dining room or home office if required. With the conservatory spanning almost the full width of the property, there are windows to side and rear with French doors to the garden. A family bathroom with three-piece suite finishes the ground floor before heading up to the two double bedrooms on the first floor. These two rooms have windows facing to the rear, of which the main bedroom has an en suite shower room with a three-piece suite.

### **VIRTUAL TOUR**

View our virtual tour for a full 360 degree of the interior of the property.

sasemet one salnosted gnibubx3 (1)

While every attempt has been made to ensure accuracy, all measurements are approximate, not to scale. This floor plan is for illustrative purposes only,