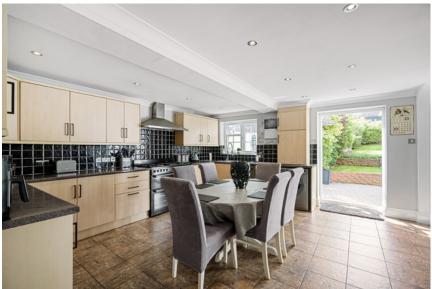

Once you enter the property, you are greeted by a spacious hallway leading to a 23ft. bay-fronted lounge with a Clock wood burner and a study/office; an ideal working-from-home space but is also connected to a downstairs bathroom with a toilet, giving you the option to have this a fifth bedroom or guest room. There is a large L-shaped kitchen dining living room that takes you straight out onto the stunning South-facing garden. The garden is ideal for entertaining or unwinding and is complete with a shed, log store and a large outbuilding that could be transformed into a summerhouse, gym, office, or simply used as storage.