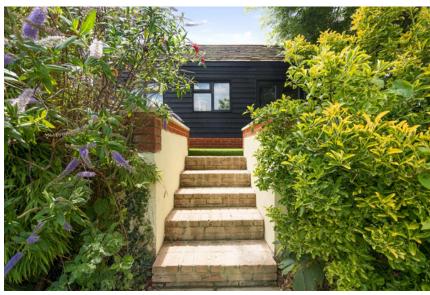

Once you enter the property, you are greeted by a spacious hallway leading to a 23ft. bay-fronted lounge with a Clock wood burner and a study/office; an ideal working-from-home space but is also connected to a downstairs bathroom with a toilet, giving you the option to have this a fifth bedroom or guest room. There is a large L-shaped kitchen dining living room that takes you straight out onto the stunning South-facing garden. The garden is ideal for entertaining or unwinding and is complete with a shed, log store and a large outbuilding that could be transformed into a summerhouse, gym, office, or simply used as storage.