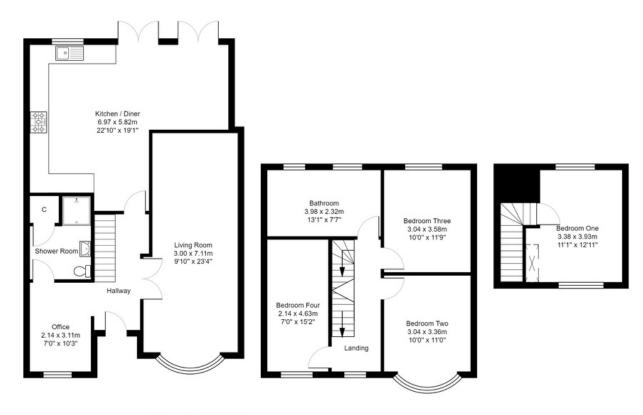

Once you enter the property, you are greeted by a spacious hallway leading to a 23ft. bay-fronted lounge with a Clock wood burner and a study/office; an ideal working-from-home space but is also connected to a downstairs bathroom with a toilet, giving you the option to have this a fifth bedroom or guest room. There is a large L-shaped kitchen dining living room that takes you straight out onto the stunning South-facing garden. The garden is ideal for entertaining or unwinding and is complete with a shed, log store and a large outbuilding that could be transformed into a summerhouse, gym, office, or simply used as storage.

Upstairs, the property features four double bedrooms, offering ample space for families of all sizes and there is also a large four-piece family bathroom suite. The property also offers a driveway large enough for at least two cars. This wonderful home is being sold chain-free, making it perfect for someone who is looking for a hassle-free move.

## Chastilian Road, Dartford, DA1 3LW

£700,000

Total Area: 189.8 m<sup>2</sup> ... 2043 ft<sup>2</sup> (Including Outbuilding)

Whilst every attempt has been made to ensure the accuracy of the floor plan contained here, measurements of doors, windows, rooms and any other items are approximate and no responsibility is taken for any error, omission, or misstatement. This plan is for illustrative purposes only and should be used as such by any prospective purchaser. The services, systems and appliances shown have not been tested and no guarantee as to their operability can be given.