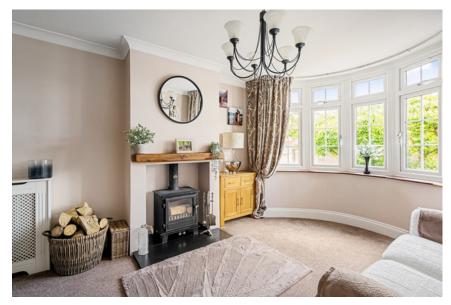

Once you enter the property, you are greeted by a spacious hallway leading to a 23ft. bay-fronted lounge with a Clock wood burner and a study/office; an ideal working-from-home space but is also connected to a downstairs bathroom with a toilet, giving you the option to have this a fifth bedroom or guest room. There is a large L-shaped kitchen dining living room that takes you straight out onto the stunning South-facing garden. The garden is ideal for entertaining or unwinding and is complete with a shed, log store and a large outbuilding that could be transformed into a summerhouse, gym, office, or simply used as storage.