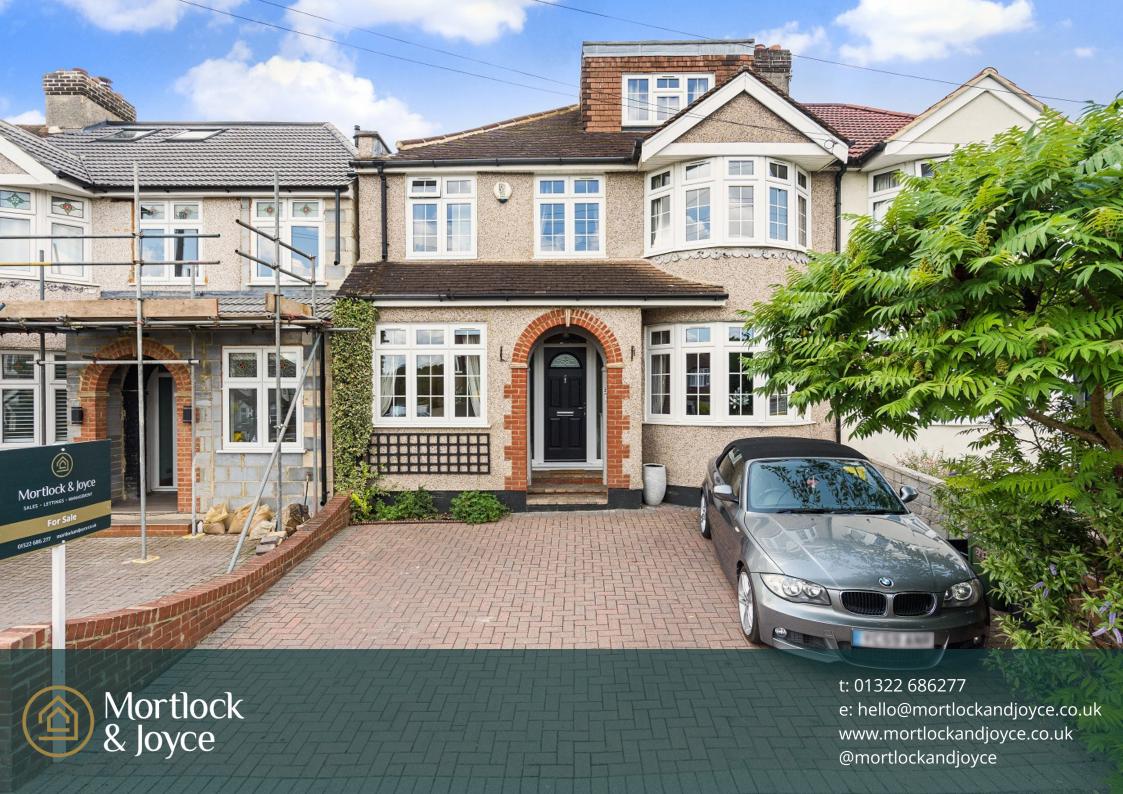

## Chastilian Road, Dartford, DA1 3LW

£675,000

A stunning four-bedroom semi-detached house, presented in immaculate condition throughout and located just a 6-minute walk from Crayford station which provides easy access into the heart of London. With over 1500 square feet of living space, this property has been extended to the side, rear and loft, providing plenty of room for families to grow and enjoy.

Chastilian Road is one of West Dartford's sought-after locations. You are within walking distance from both Dartford Grammar schools and Wentworth Primary is just a few minutes away. Situated here you are only a 6-min walk from Crayford station which has trains into London Bridge, London Charing Cross, and London Cannon Street. For those who enjoy the outdoors, there are numerous parks and green spaces close by including Central Park, with the children's area recently undergone refurbishment. Just down the road is Crayford's Tower retail park which has a variety of shops, places to eat and two gyms. EPC grade C/Council tax band E