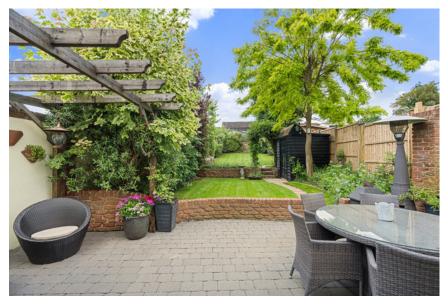

Once you enter the property, you are greeted by a spacious hallway leading to a 23ft. bay-fronted lounge with a Clock wood burner and a study/office; an ideal working-from-home space but is also connected to a downstairs bathroom with a toilet, giving you the option to have this a fifth bedroom or guest room. There is a large L-shaped kitchen dining living room that takes you straight out onto the stunning South-facing garden. The garden is ideal for entertaining or unwinding and is complete with a shed, log store and a large outbuilding that could be transformed into a summerhouse, gym, office, or simply used as storage.