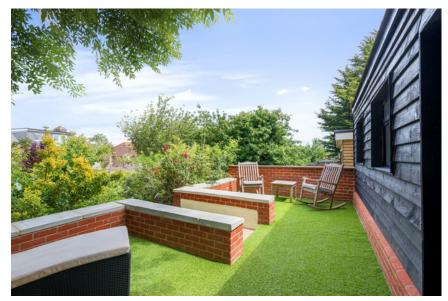

Once you enter the property, you are greeted by a spacious hallway leading to a 23ft. bay-fronted lounge with a Clock wood burner and a study/office; an ideal working-from-home space but is also connected to a downstairs bathroom with a toilet, giving you the option to have this a fifth bedroom or guest room. There is a large L-shaped kitchen dining living room that takes you straight out onto the stunning South-facing garden. The garden is ideal for entertaining or unwinding and is complete with a shed, log store and a large outbuilding that could be transformed into a summerhouse, gym, office, or simply used as storage.