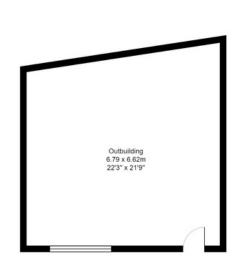

Once you enter the property, you are greeted by a spacious hallway leading to a 23ft. bay-fronted lounge with a Clock wood burner and a study/office; an ideal working-from-home space but is also connected to a downstairs bathroom with a toilet, giving you the option to have this a fifth bedroom or guest room. There is a large L-shaped kitchen dining living room that takes you straight out onto the stunning South-facing garden. The garden is ideal for entertaining or unwinding and is complete with a shed, log store and a large outbuilding that could be transformed into a summerhouse, gym, office, or simply used as storage.

## Chastilian Road, Dartford, DA1 3LW

£700,000

Total Area: 189.8 m<sup>2</sup> ... 2043 ft<sup>2</sup> (Including Outbuilding)

Whilst every attempt has been made to ensure the accuracy of the floor plan contained here, measurements of doors, windows, rooms and any other items are approximate and no responsibility is taken for any error, omission, or misstatement. This plan is for illustrative purposes only and should be used as such by any prospective purchaser. The services, systems and appliances shown have not been tested and no guarantee as to their operability can be given.