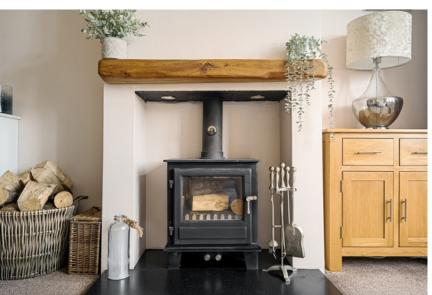

Once you enter the property, you are greeted by a spacious hallway leading to a 23ft. bay-fronted lounge with a Clock wood burner and a study/office; an ideal working-from-home space but is also connected to a downstairs bathroom with a toilet, giving you the option to have this a fifth bedroom or guest room. There is a large L-shaped kitchen dining living room that takes you straight out onto the stunning South-facing garden. The garden is ideal for entertaining or unwinding and is complete with a shed, log store and a large outbuilding that could be transformed into a summerhouse, gym, office, or simply used as storage.