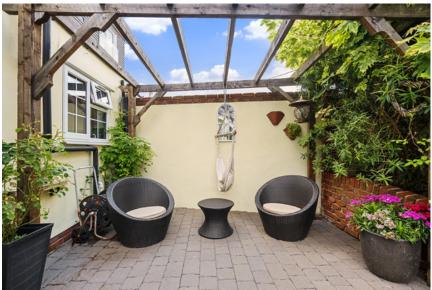

Once you enter the property, you are greeted by a spacious hallway leading to a 23ft. bay-fronted lounge with a Clock wood burner and a study/office; an ideal working-from-home space but is also connected to a downstairs bathroom with a toilet, giving you the option to have this a fifth bedroom or guest room. There is a large L-shaped kitchen dining living room that takes you straight out onto the stunning South-facing garden. The garden is ideal for entertaining or unwinding and is complete with a shed, log store and a large outbuilding that could be transformed into a summerhouse, gym, office, or simply used as storage.