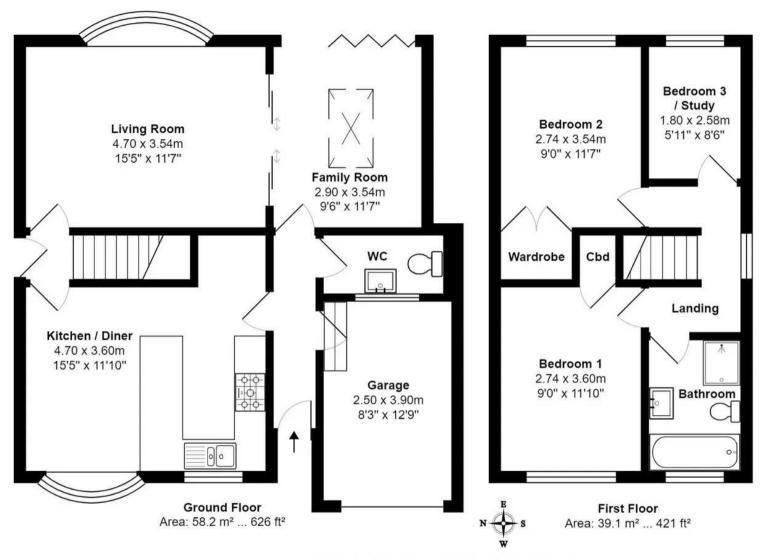

# MYRINGS

Total Area: 97.3 m<sup>2</sup> ... 1047 ft<sup>2</sup> (excluding garage) All measurements are approximate and for display purposes only.