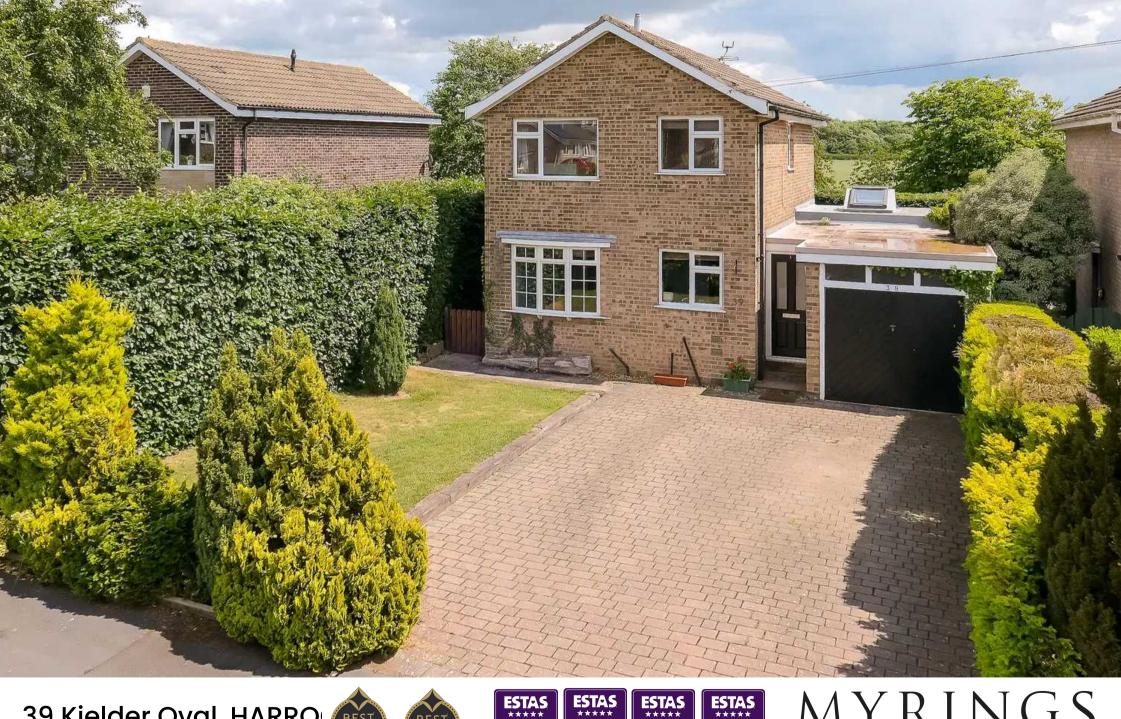

### 39 Kielder Oval

#### HARROGATE, Harrogate

This well presented, extended three bedroom detached home standing in private, mature garden is located in a quiet residential position close to a range of amenities and good transport links.

Council Tax band: D

Tenure: Freehold

- VERY WELL PRESENTED THREE BEDROOM DETACHED HOME
- EXTENDED FAMILY ROOM WITH BI-FOLDING DOORS TO THE GARDEN
- PRIVATE REAR GARDEN
- QUIET, POPULAR RESIDENTIAL LOCATION