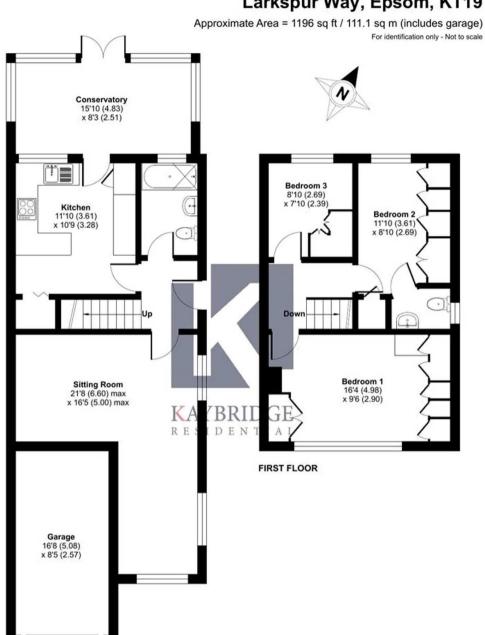

Enjoying a great position set in a quiet cul-de-sac, all within moments of the local convenience stores and parade of shops, this three bedrooms semidetached home warrants immediate inspection to fully appreciate the position as well as the incredible size of accommodation. Kaybridge Residential are proud to present to the market this superb three bedroom, corner-plot, family residence which offers the potential to extend in abundance. Ideally located near good schools and local amenities makes this a perfect home or as an investment. Upon entering, you are greeted with a welcoming entrance hall which leads you to the Lshaped and dual aspect living room, modern threepiece bathroom, spacious eat-in kitchen and conservatory. To the rear of the property will you find a well-maintained garden. On the first floor there are three great sized bedrooms with fitted wardrobes, and a W.C and basin to bedroom two.Further benefits include ample off-street parking and a sizeable garage.Local Area Located in the very heart of West Ewell, and With fantastic local schools nearby and convenient transport links easily accessible, this family home enjoys a fantastic position boing just moments from the Hagemill

## Larkspur Way

Epsom, Epsom

Enjoying a great position set in a quiet cul-desac, all within moments of the local convenience stores and parade of shops, this three bedrooms semi-detached home warrants immediate inspection to fully appreciate the position as well as the incredible size of accommodation.

### Larkspur Way, Epsom, KT19