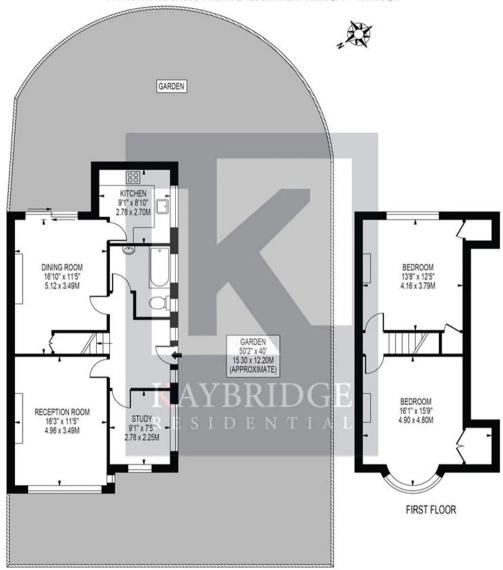

#### KENILWORTH ROAD

APPROXIMATE GROSS INTERNAL FLOOR AREA: 1095 SQ FT - 101.75 SQ M

**GROUND FLOOR** 

#### FOR ILLUSTRATION PURPOSES ONLY

THIS FLOOR PLAN SHOULD BE USED AS A GENERAL OUTLINE FOR GUIDANCE ONLY AND DOES NOT CONSTITUTE IN WHOLE OR IN PART AN OFFER OR CONTRACT.

ANY INTENDING PURCHASER OR LESSEE SHOULD SATISTY THEMSELVES BY INSPECTION, SEARCHES, ENQUIRIES AND FULL SUVEY AS TO THE CORRECTNESS OF EACH STATEMENT.

ANY AREAS, MEASUREMENTS OR DISTANCES QUOTED ARE APPROXIMATE AND SHOULD NOT BE USED TO VALUE A PROPERTY OR BE THE BASIS OF ANY SALE OR LET.