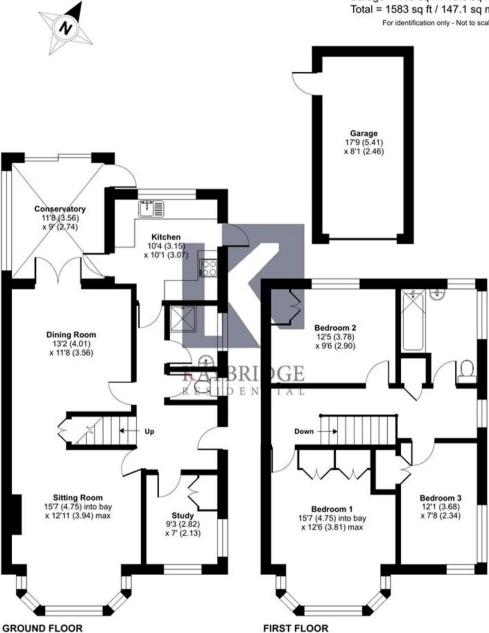

#### Gayfere Road, Epsom, KT17

Approximate Area = 1438 sq ft / 133.6 sq mm Garage = 145 sq ft / 13.5 sq m Total = 1583 sq ft / 147.1 sq m For identification only - Not to scale