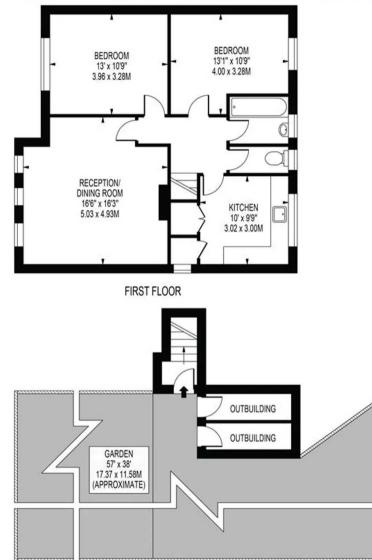

## BURNET GROVE

APPROXIMATE GROSS INTERNAL FLOOR AREA: 805 SQ FT - 74.79 SQ M (EXCLUDING OUTBUILDINGS) APPROXIMATE GROSS INTERNAL FLOOR AREA OF OUTBUILDINGS: 60 SQ FT - 5.57 SQ M

GROUND FLOOR FOR ILLUSTRATION PURPOSES ONLY

THIS FLOOR PLAN SHOULD BE USED AS A GENERAL OUTLINE FOR GUIDANCE ONLY AND DOES NOT CONSTITUTE IN WHOLE OR IN PART AN OFFER OR CONTRACT. ANY INTENDING PURCHASER OR LESSEE SHOULD SATISFY THEMSELVES BY INSPECTION, SEARCHES, ENQUIRIES AND FULL SURVEY AS TO THE CORRECTNESS OF EACH STATEMENT. ANY AREAS, MEASUREMENTS OR DISTANCES QUOTED ARE APPROXIMATE AND SHOULD NOT BE USED TO VALUE A PROPERTY OR BE THE BASIS OF ANY SALE OR LET.