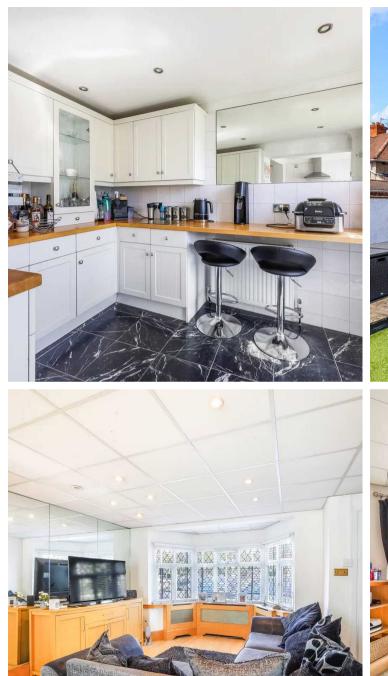

The ground floor offers flexible accommodation throughout and you will find a welcoming hallway, good size bedroom/study, family/living room, bright and spacious living/dining room, a clean and neutral kitchen and a downstairs shower room with toilet.

The first floor comprises three exceptional sized bedrooms with an ensuite to the master and an additional bathroom.

Further benefits include a courtyard style garden and no-onward chain.

To fully appreciate this rarely-available home, a viewing is highly recommended.