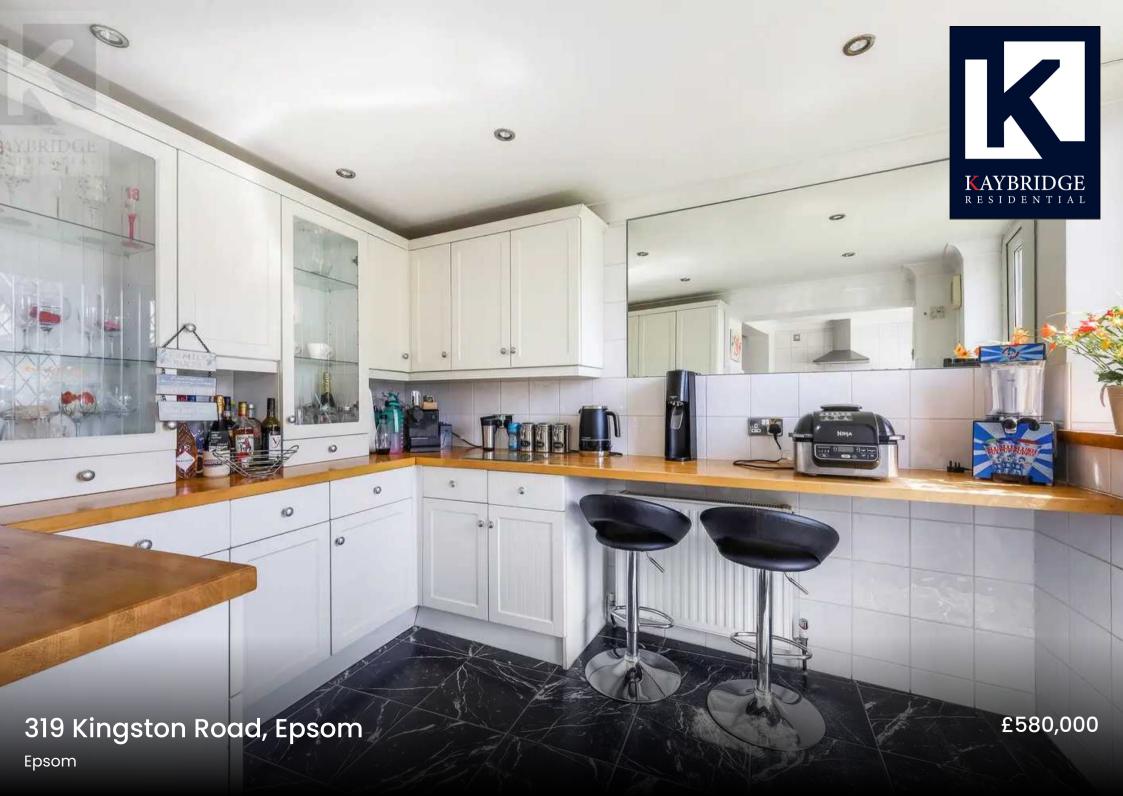

The ground floor offers flexible accommodation throughout and you will find a welcoming hallway, good size bedroom/study, family/living room, bright and spacious living/dining room, a clean and neutral kitchen and a downstairs shower room with toilet.