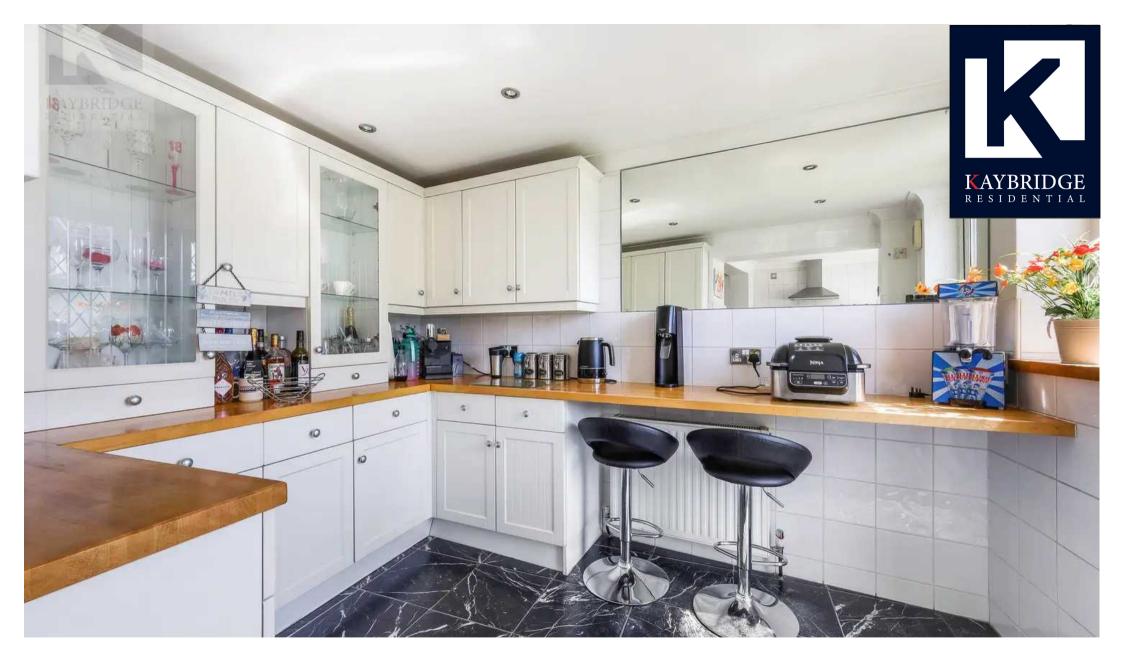

The ground floor offers flexible accommodation throughout and you will find a welcoming hallway, good size bedroom/study, family/living room, bright and spacious living/dining room, a clean and neutral kitchen and a downstairs shower room with toilet.