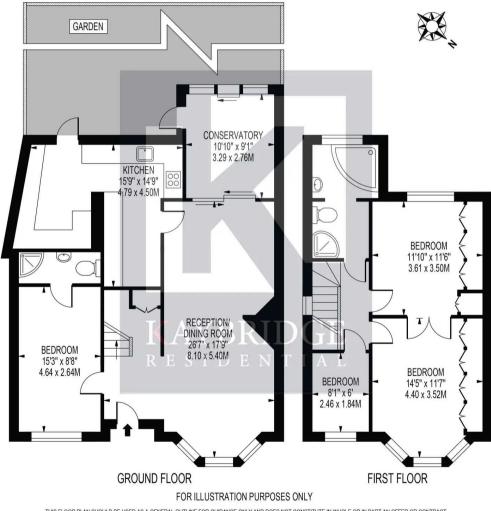

The ground floor offers flexible accommodation throughout and you will find a welcoming hallway, good size bedroom/study, family/living room, bright and spacious living/dining room, a clean and neutral kitchen and a downstairs shower room with toilet.

The first floor comprises three exceptional sized bedrooms with an ensuite to the master and an additional bathroom.

Further benefits include a courtyard style garden and no-onward chain.

To fully appreciate this rarely-available home, a viewing is highly recommended.

Council Tax band: E

Tenure: Freehold

THIS FLOOR PLAN SHOULD BE USED AS A GENERAL OUTLINE FOR GUIDANCE ONLY AND DOES NOT CONSTITUTE IN WHOLE OR IN PART AN OFFER OR CONTRACT. ANY INTENDING PURCHASER OR LESSEE SHOULD SATISFY THEMSELVES BY INSPECTION, SEARCHES, ENQUIRES AND FULL SURVEY AS TO THE CORRECTNESS OF EACH STATEMENT. ANY AREAS, MEASUREMENTS OR DISTANCES QUOTED ARE APPROXIMATE AND SHOULD NOT BE USED TO VALUE A PROPERTY OR BE THE BASIS OF ANY SALE OR LET.