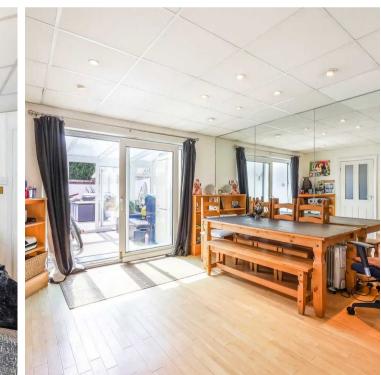

The ground floor offers flexible accommodation throughout and you will find a welcoming hallway, good size bedroom/study, family/living room, bright and spacious living/dining room, a clean and neutral kitchen and a downstairs shower room with toilet.