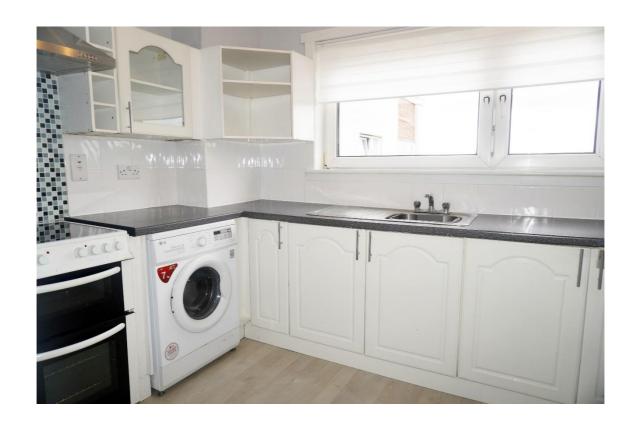

E.K. Business Park 14 Stroud Road East Kilbride G75 0YA

The kitchen has white base and wall units and has space for all freestanding appliances.

E.K. Business Park 14 Stroud Road East Kilbride G75 0YA

The stylish bathroom is fully tiled, has a white suite with electric shower over bath.