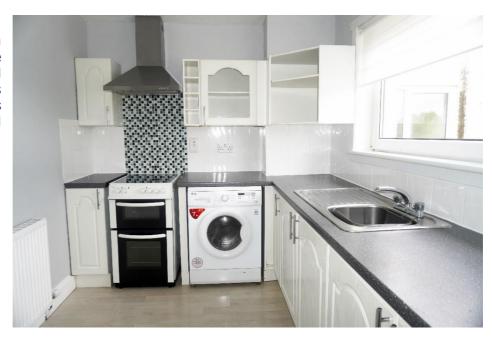

E.K. Business Park 14 Stroud Road East Kilbride G75 0YA

The kitchen has white base and wall units and has space for all freestanding appliances.

E.K. Business Park 14 Stroud Road East Kilbride G75 0YA

The stylish bathroom is fully tiled, has a white suite with electric shower over bath.