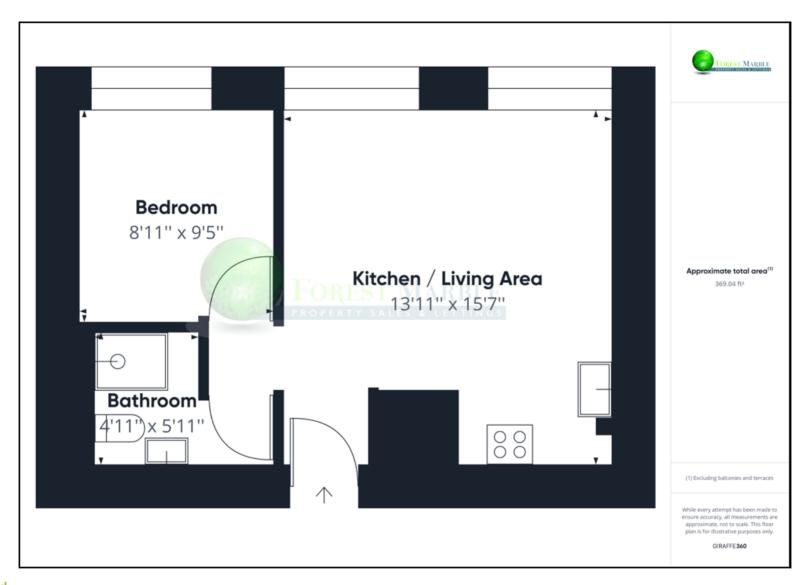

## **Open Plan Living Area**

13'11" x 15'7" (4.00m x 4.79m)

### **Bedroom**

8'11" x 9'5" (2.47m x 2.90m)

#### **Shower Room**

4'11" x 5'11" (1.25m x 1.56m)