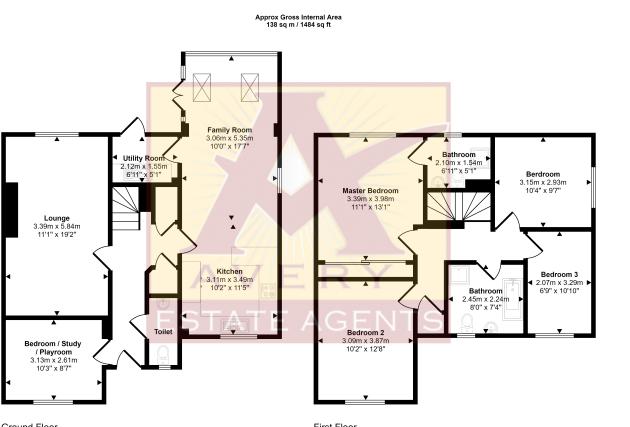

## Asking Price £530,000 St. Georges, BS22

Ground Floor Approx 74 sq m / 799 sq ft First Floor Approx 64 sq m / 685 sq ft

This floorplan is only for illustrative purposes and is not to scale. Measurements of rooms, doors, windows, and any items are approximate and no responsibility is taken for any error, omission or mis-statement. Icons of items such as bathroom suites are representations only and may not look like the real items. Made with Made Snappy 360.