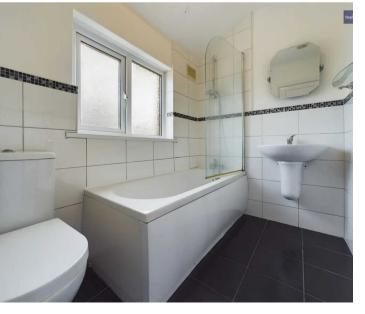

#### **Bathroom**

7' 9" x 4' 12" (2.36m x 1.52m)

Part-Tiled three piece bathroom suite comprising of white panelled bath with overhead shower, wall mounted hand wash basin, low flush WC, heated towel rail. UPVC double glazed opaque window.