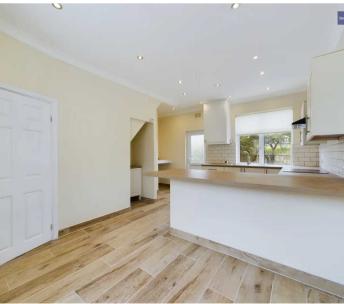

#### **Kitchen Diner**

18' 1" x 10' 8" (5.51m x 3.24m)

Impressive Kitchen Diner fitted with a matching range of base and wall units, integrated oven and four ring hob with extractor hood over, plumbing for washing machine, space for fridge freezer. UPVC double glazed bay window to the front elevation, UPVC double glazed window and door to the rear elevation. Radiator.