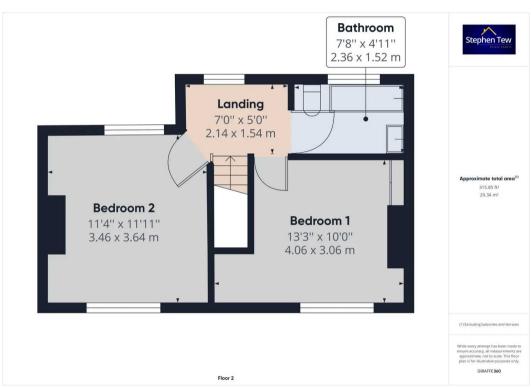

#### Landing

Landing leading to bedrooms and bathroom

#### Bedroom 1

13' 4" x 10' 0" (4.06m x 3.06m)

UPVC double glazed window to the front elevation, built in storage, radiator.

#### Bedroom 2

11' 4" x 11' 11" (3.46m x 3.64m)

UPVC double glazed windows to the front and rear elevation, built in storage, radiator.

#### **Bathroom**

7' 9" x 4' 12" (2.36m x 1.52m)

Part-Tiled three piece bathroom suite comprising of white panelled bath with overhead shower, wall mounted hand wash basin, low flush WC, heated towel rail. UPVC double glazed opaque window.