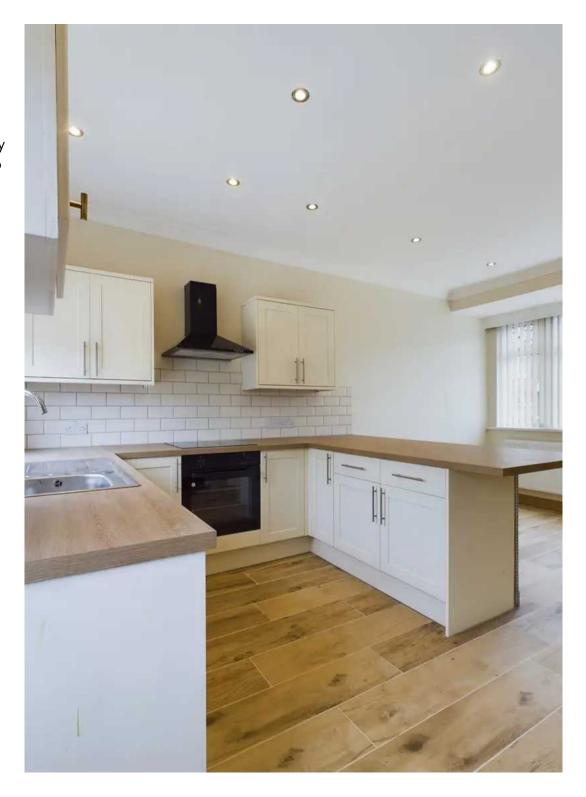

#### **Kitchen Diner**

18' 1" x 10' 8" (5.51m x 3.24m)

Impressive Kitchen Diner fitted with a matching range of base and wall units, integrated oven and four ring hob with extractor hood over, plumbing for washing machine, space for fridge freezer. UPVC double glazed bay window to the front elevation, UPVC double glazed window and door to the rear elevation. Radiator.