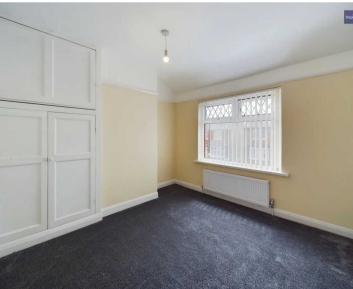

#### Bedroom 1

13' 4" x 10' 0" (4.06m x 3.06m)

UPVC double glazed window to the front elevation, built in storage, radiator.

#### Bedroom 2

11' 4" x 11' 11" (3.46m x 3.64m)

UPVC double glazed windows to the front and rear elevation, built in storage, radiator.