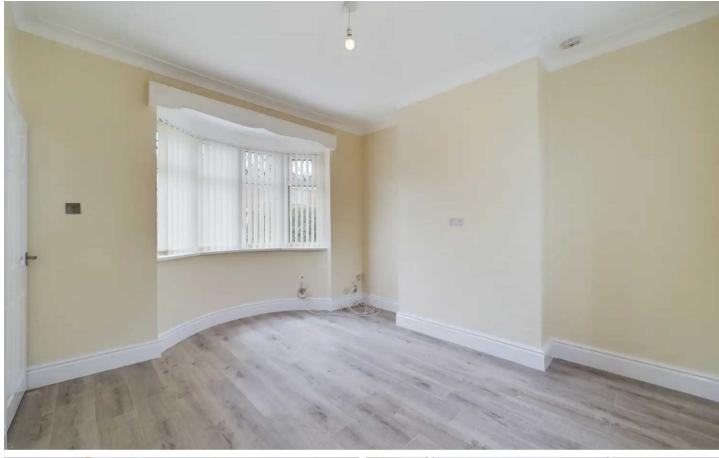

#### Lounge

11' 5" x 12' 0" (3.47m x 3.66m)

UPVC double glazed bay window to the front elevation, UPVC double glazed window to the rear elevation. Radiator.