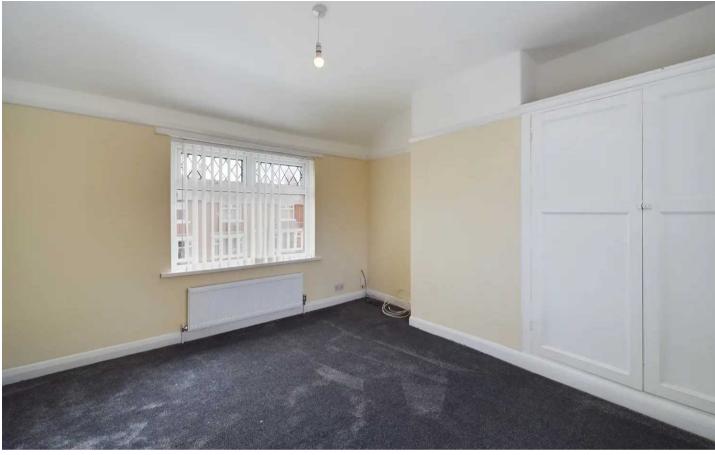

#### Bedroom 1

13' 4" x 10' 0" (4.06m x 3.06m)

UPVC double glazed window to the front elevation, built in storage, radiator.

#### Bedroom 2

11' 4" x 11' 11" (3.46m x 3.64m)

UPVC double glazed windows to the front and rear elevation, built in storage, radiator.