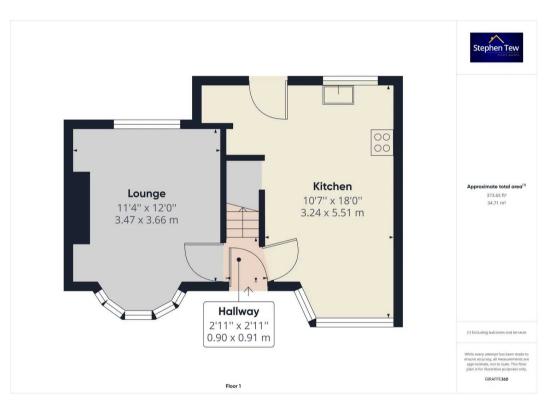

#### **Entrance Hall**

#### Lounge

11' 5" x 12' 0" (3.47m x 3.66m)

UPVC double glazed bay window to the front elevation, UPVC double glazed window to the rear elevation. Radiator.

#### **Kitchen Diner**

18' 1" x 10' 8" (5.51m x 3.24m)

Impressive Kitchen Diner fitted with a matching range of base and wall units, integrated oven and four ring hob with extractor hood over, plumbing for washing machine, space for fridge freezer. UPVC double glazed bay window to the front elevation, UPVC double glazed window and door to the rear elevation. Radiator.