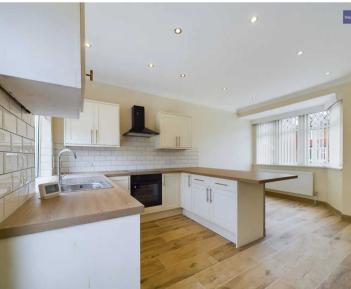

#### **Kitchen Diner**

18' 1" x 10' 8" (5.51m x 3.24m)

Impressive Kitchen Diner fitted with a matching range of base and wall units, integrated oven and four ring hob with extractor hood over, plumbing for washing machine, space for fridge freezer. UPVC double glazed bay window to the front elevation, UPVC double glazed window and door to the rear elevation. Radiator.