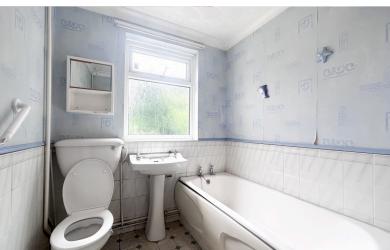

# **BATHROOM - 2.67m x 1.81m**

Spacious bathroom with ample room for four-piece suite comprising of, corner electric shower unit, rear aspect obscure glazed uPVC window, panel bath, low flush cistern, pedestal hand basin, radiator, and light to ceiling.