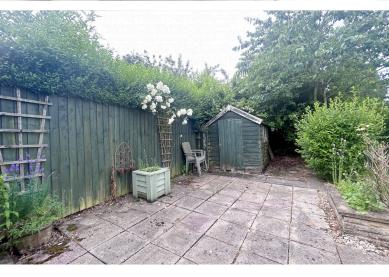

## **EXTERNAL**

Off road parking situated to the front aspect, with laid to lawn, and gated access to the rear garden. The rear garden boasts

south facing aspect comprising, block paved patio, laid to lawn, and external security lighting.