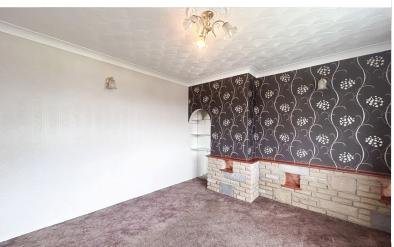

### BEDROOM ONE / SITTING ROOM - 3.64m x 4.01m

Spacious living accommodation with use as a front aspect sitting room or additional bedroom comprising of front aspect bay uPVC window, carpeted flooring, radiator, and light to ceiling.

### BEDROOM THREE - 2.77m x 3.65m

Double bedroom comprises, front aspect bay uPVC window, carpeted flooring, radiator, and light to ceiling.