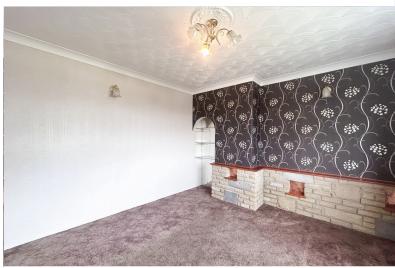

### BEDROOM ONE / SITTING ROOM - 3.64m x 4.01m

Spacious living accommodation with use as a front aspect sitting room or additional bedroom comprising of front aspect bay uPVC window, carpeted flooring, radiator, and light to ceiling.

### BEDROOM THREE - 2.77m x 3.65m

Double bedroom comprises, front aspect bay uPVC window, carpeted flooring, radiator, and light to ceiling.