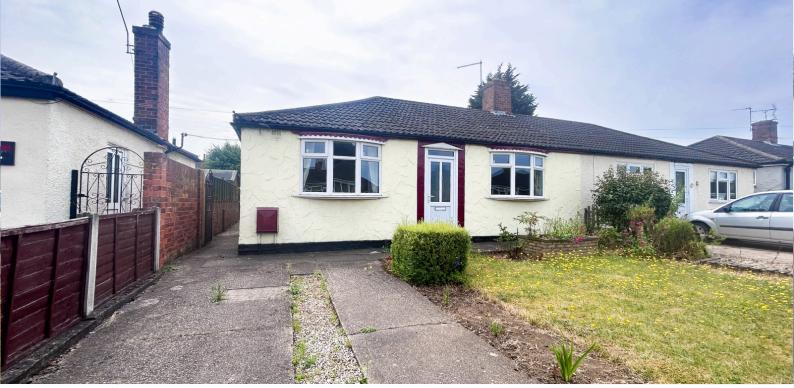

**TENURE: FREEHOLD** 

Offers in the region of £139,950

**Rivelin Road, DN16** 

Bedrooms: 3 Bathrooms: 1 Reception Rooms: 1

Property to invest in Off road parking Walking distance to amenities

Quiet location 2/3 bedrooms to suit Spacious accommodation

Louise Oliver Properties Limited
15 Oswald Road, Scunthorpe, North Lincolnshire, DN15 7PU info@louiseoliverproperties.co.uk | 441724853222
Website: https://louise.globalnoticeboard.com

Louise Oliver Properties brings to the market a semi-detached bungalow, comprising two or three bedrooms, with a second sitting room comprising of an additional bedroom space, the property is located to a quiet area, with walking distance to good local amenities including convenience store, post office, hairdresser, and regular public bus route. The property benefits from spacious accommodation, with an open plan lounge to kitchen situated to the rear aspect, two double bedrooms, with additional accommodation serving as a third double bedroom or front aspect sitting room. A spacious bathroom comfortably accommodates a four-piece suite, currently benefiting, corner shower enclosure to panel bath, low flush cistern, and pedestal hand basin. Externally the property boasts off road parking to the front aspect, with gated rear access opening to large south facing garden.

## **EXTERNAL**

Off road parking situated to the front aspect, with laid to lawn, and gated access to the rear garden. The rear garden boasts

south facing aspect comprising, block paved patio, laid to lawn, and external security lighting.