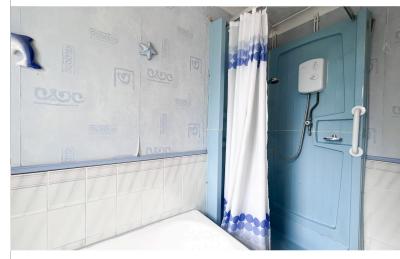

# **BATHROOM - 2.67m x 1.81m**

Spacious bathroom with ample room for four-piece suite comprising of, corner electric shower unit, rear aspect obscure glazed uPVC window, panel bath, low flush cistern, pedestal hand basin, radiator, and light to ceiling.