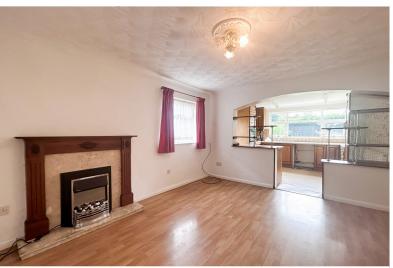

#### LOUNGE - 4.48m x 3.65m

A spacious open plan rear lounge opens to the kitchen comprising of, wood laminate flooring, side aspect uPVC window, electric fire, radiator, and light to ceiling.