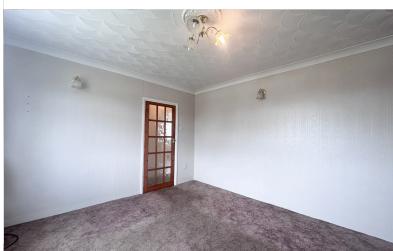

### BEDROOM ONE / SITTING ROOM - 3.64m x 4.01m

Spacious living accommodation with use as a front aspect sitting room or additional bedroom comprising of front aspect bay uPVC window, carpeted flooring, radiator, and light to ceiling.

### BEDROOM TWO - 3.61m x 3.01m

Double bedroom comprises, rear aspect uPVC window, radiator, carpeted flooring, and light to ceiling.

### BEDROOM THREE - 2.77m x 3.65m

Double bedroom comprises, front aspect bay uPVC window, carpeted flooring, radiator, and light to ceiling.