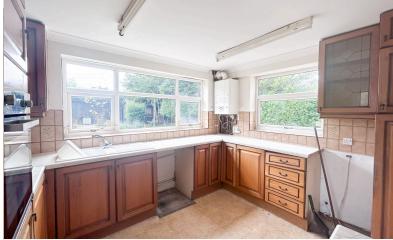

#### KITCHEN - 3.10m x 3.47m

Well-proportioned kitchen area comprising of, vinyl flooring, wooden wall and base storage units, gas hob, electric oven, composite sink and drainer, dual aspect uPVC window, wall mounted gas boiler, side aspect uPVC door exiting to rear, and light to ceiling.