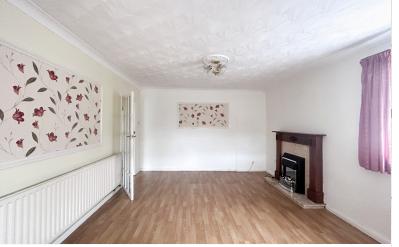

### BEDROOM ONE / SITTING ROOM - 3.64m x 4.01m

Spacious living accommodation with use as a front aspect sitting room or additional bedroom comprising of front aspect bay uPVC window, carpeted flooring, radiator, and light to ceiling.

### BEDROOM THREE - 2.77m x 3.65m

Double bedroom comprises, front aspect bay uPVC window, carpeted flooring, radiator, and light to ceiling.