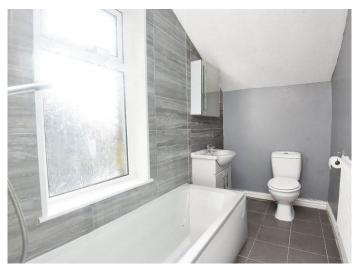

#### BATHROOM

A white suite comprising WC, washbasin set within a vanity unit, and bath with shower above. Tiled wall and floor.