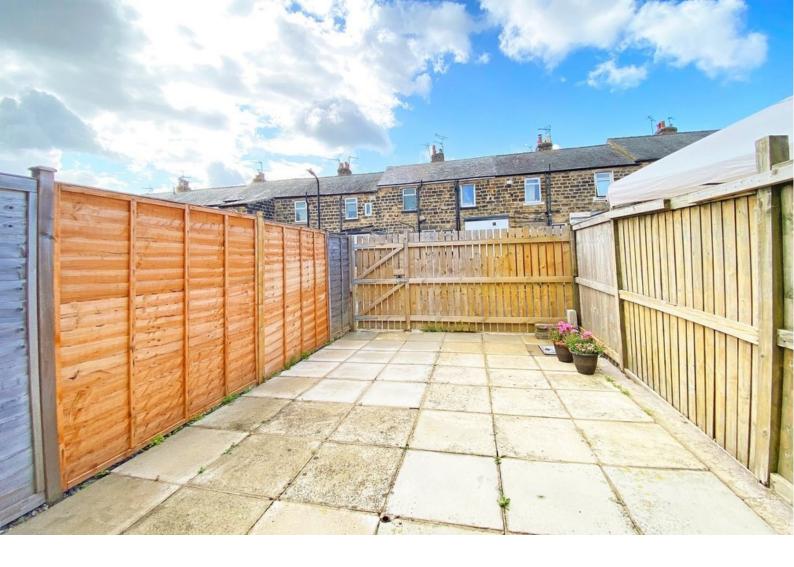

#### OUTSIDE

To the rear of the property there is an enclosed paved courtyard garden.

Tenure - Freehold

Council Tax Band - B

Total Area: 65.5 m<sup>2</sup> ... 705 ft<sup>2</sup> All measurements are approximate and for display purposes only. No liability is accepted by either the agency or Box Property Solutions Ltd as to the exact measurements of the rooms. Box Property Solutions Ltd retains the copyright on this plan and allows agents to use it with agreed permission.