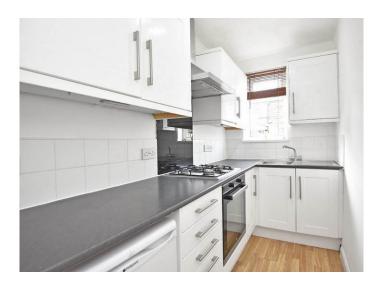

#### KITCHEN

With fitted wall and base units with gas hob, integrated oven and space for a fridge.