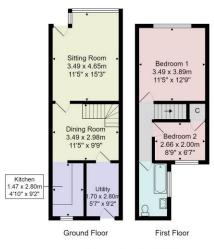

The well-presented accommodation comprises a spacious sitting room, together with a dining room, well equipped kitchen and utility as well as two bedrooms and bathroom. To the rear of the property there is an enclosed courtyard garden.

#### OUTSIDE

To the rear of the property there is an enclosed paved courtyard garden.

Tenure - Freehold

Council Tax Band - B

Total Area: 65.5 m<sup>2</sup> ... 705 ft<sup>2</sup> All measurements are approximate and for display purposes only. No liability is accepted by either the agency or Box Property Solutions Ltd as to the exact measurements of the rooms. Box Property Solutions Ltd retains the copyright on this plan and allows agents to use it with agreed permission.