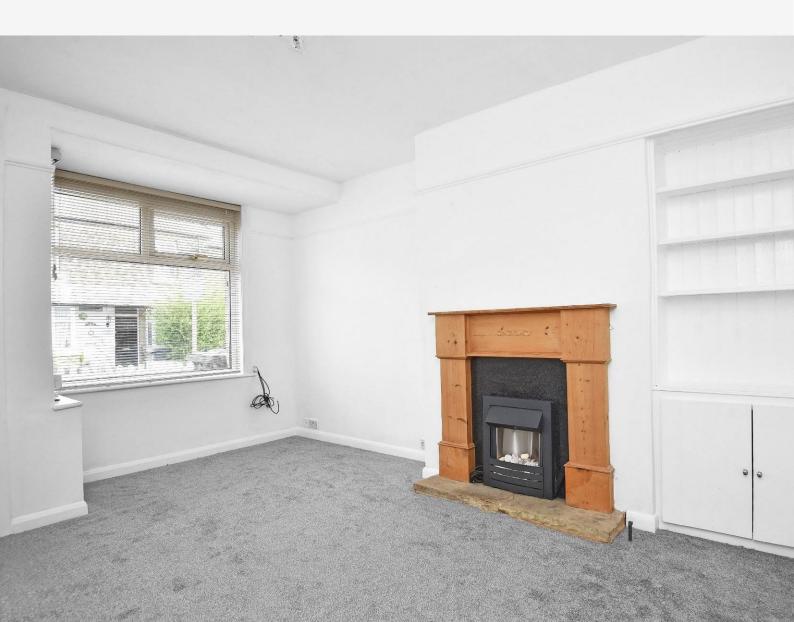

#### GROUND FLOOR SITTING ROOM

A large reception room with fitted cabinet and shelving and attractive fireplace with electric fire.