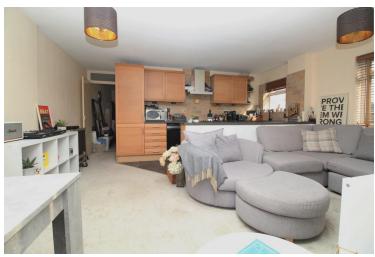

Set on the top floor of this popular block in Windlesham Gardens, this apartment is pleasingly spacious, bright and well presented throughout. You have large double glazed windows in all rooms filling the property with natural light and the layout is well planned. Accommodation comprises of: a generous double bedroom, modern fitted tiled bathroom, open plan living space with a stylish fitted separate kitchen area and fabulous dual aspect lounge with access to a balcony, which is perfect for relaxing on with a glass of something after a long stressful day.