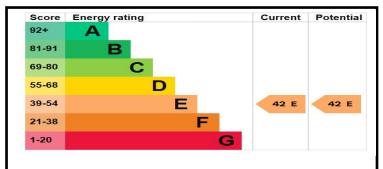

TOTAL APPROX. FLOOP APEA 514 SQ FT. (47.8 SQ.M.) (65) young effect(free town highly to entrum the exhibition for for our part of staffact, Area Analysis, 15 down, included, free town highly to entrum the exhibition of an our of staffact, Area Analysis, 16 down, included and the staffact and the staffact and the staffact and the staffact 16 down included and the staffact and the staffact and the staffact and the staffact 16 down included and the staffact and the staffact and the staffact 16 down included and the staffact and the staffact and the staffact 16 down included the staffact and the staffact and the staffact and the staffact 16 down included the staffact and the staffact and the staffact and the staffact 16 down included the Staffact and the staffact and the staffact and the staffact 16 down included the Staffact and the staffact and the staffact and the staffact and the staffact 16 down included the Staffact and the staffact