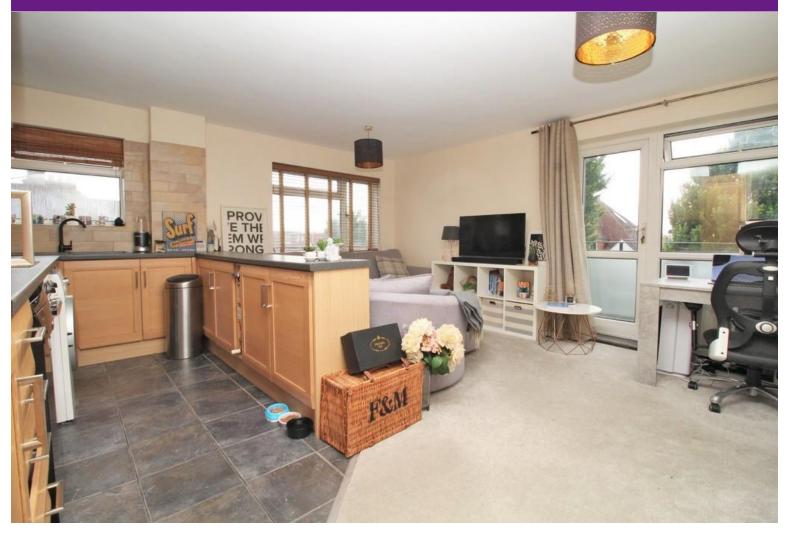

Set on the top floor of this popular block in Windlesham Gardens, this apartment is pleasingly spacious, bright and well presented throughout. You have large double glazed windows in all rooms filling the property with natural light and the layout is well planned. Accommodation comprises of: a generous double bedroom, modern fitted tiled bathroom, open plan living space with a stylish fitted separate kitchen area and fabulous dual aspect lounge with access to a balcony, which is perfect for relaxing on with a glass of something after a long stressful day.