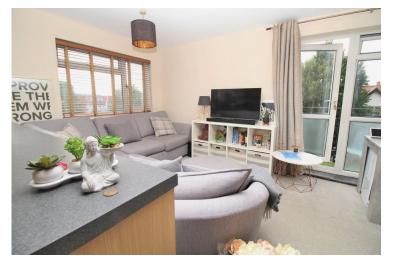

Set on the top floor of this popular block in Windlesham Gardens, this apartment is pleasingly spacious, bright and well presented throughout. You have large double glazed windows in all rooms filling the property with natural light and the layout is well planned. Accommodation comprises of: a generous double bedroom, modern fitted tiled bathroom, open plan living space with a stylish fitted separate kitchen area and fabulous dual aspect lounge with access to a balcony, which is perfect for relaxing on with a glass of something after a long stressful day.