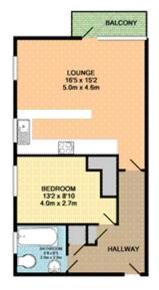

TOTAL APPROX. FLOOP APEA 514 SQ FT. (47.8 SQ.M.) (65) young effect(free town highly to entrum the exhibition for for our part of staffact, Area Analysis, 15 down, included, free town highly to entrum the exhibition of an our of staffact, Area Analysis, 16 down, included and the staffact and the staffact and the staffact and the staffact 16 down included and the staffact and the staffact and the staffact and the staffact 16 down included and the staffact and the staffact and the staffact 16 down included and the staffact and the staffact and the staffact 16 down included the staffact and the staffact and the staffact and the staffact 16 down included the staffact and the staffact and the staffact and the staffact 16 down included the Staffact and the staffact and the staffact and the staffact 16 down included the Staffact and the staffact and the staffact and the staffact and the staffact 16 down included the Staffact and the staffact

#### Accommodation

#### TOP FLOOR

ENTRANCE HALL

BEDROOM 13' 2" x 8' 10" (4.01m x 2.69m)

BATHROOM

LOUNGE/DINER 16' 5" x 15' 2" (5m x 4.62m)

BALCONY