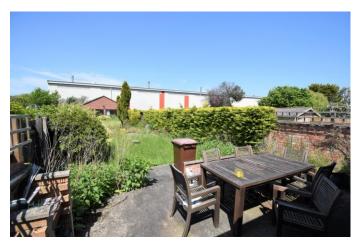

Externally, the rear garden is a fantastic size with a patio as well as a pond, leading down to the brick built outbuilding/summer house, having double glazed windows and being carpeted, with electric and light points.