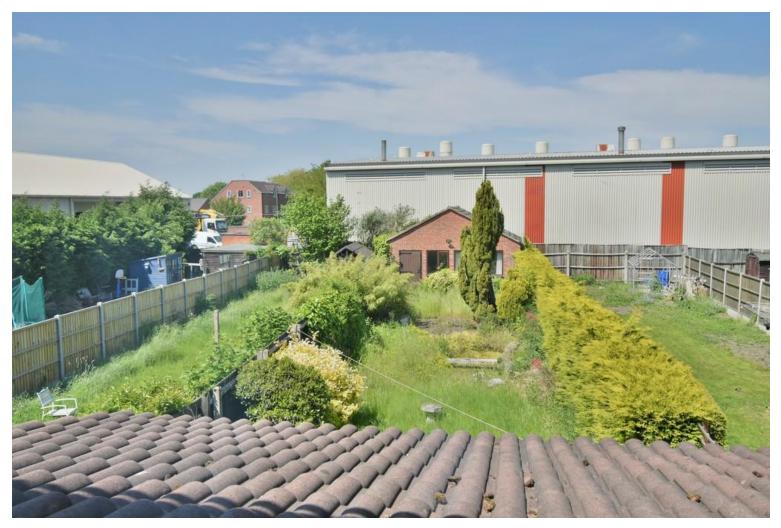

Externally, the rear garden is a fantastic size with a patio as well as a pond, leading down to the brick built outbuilding/summer house, having double glazed windows and being carpeted, with electric and light points.