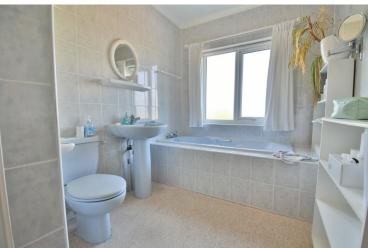

A door opens to the glazed side porch, with access towards both the front and rear.

To the first floor, the landing opens to the two bedrooms, and family bathroom.

With both being doubles, they are serviced by the bathroom which features a suite hosting both a bath and separate shower cubicle, pedestal hand wash basin and low level wc.