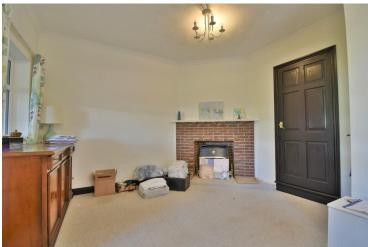

Having a double glazed window to the front aspect, the lounge has both wall and ceiling mounted light points with door through to the second reception room/dining room, with gas fireplace and brick surround, useful storage cupboard and a window to the side aspect.