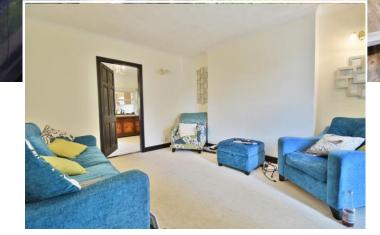

Having a double glazed window to the front aspect, the lounge has both wall and ceiling mounted light points with door through to the second reception room/dining room, with gas fireplace and brick surround, useful storage cupboard and a window to the side aspect.