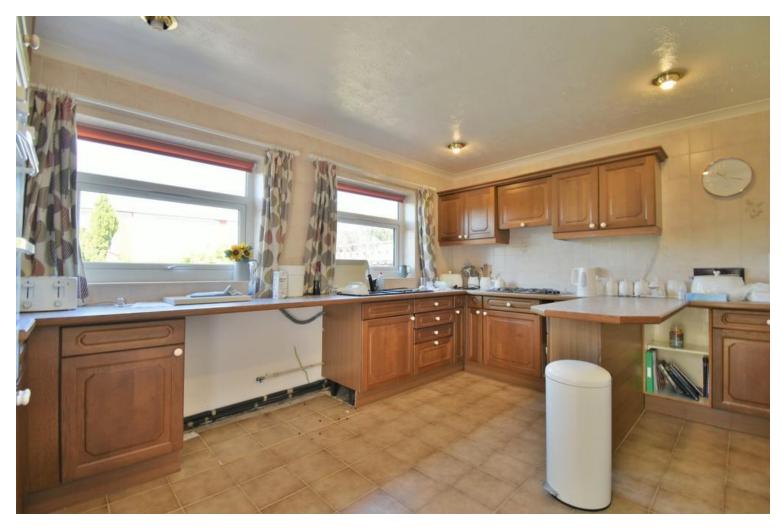

Access is given through to the extended breakfast kitchen, having both wall and baselevel storage units, worksurface over, integrated oven, gas hob and additional appliance space. The sink and drainer unit is positioned beneath one of the two double glazed windows which look out over the rear garden.