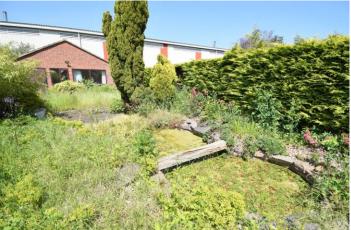

Externally, the rear garden is a fantastic size with a patio as well as a pond, leading down to the brick built outbuilding/summer house, having double glazed windows and being carpeted, with electric and light points.