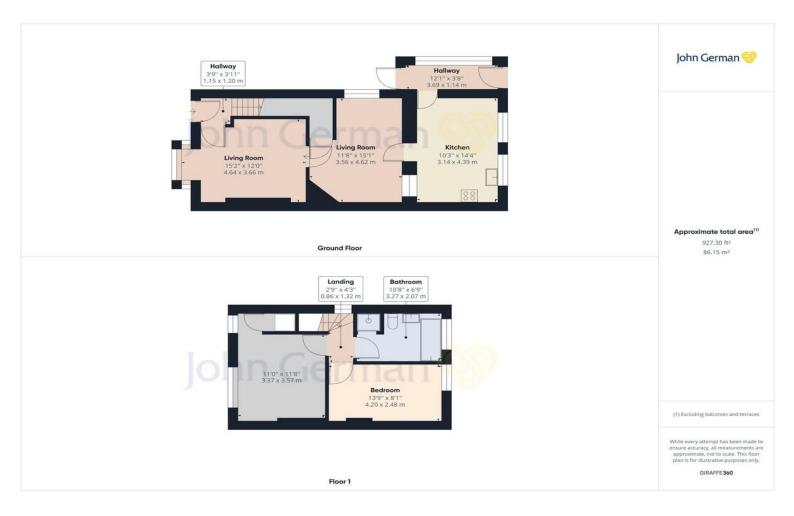

Set back from the road with a low maintenance frontage, the front door has a storm porch overhead and opens to the entrance hallway, with stairs rising to the first floor and a door through to the first of the reception rooms.

Having a double glazed window to the front aspect, the lounge has both wall and ceiling mounted light points with door through to the second reception room/dining room, with gas fireplace and brick surround, useful storage cupboard and a window to the side aspect.

Access is given through to the extended breakfast kitchen, having both wall and baselevel storage units, worksurface over, integrated oven, gas hob and additional appliance space. The sink and drainer unit is positioned beneath one of the two double glazed windows which look out over the rear garden.

A door opens to the glazed side porch, with access towards both the front and rear.

To the first floor, the landing opens to the two bedrooms, and family bathroom.

With both being doubles, they are serviced by the bathroom which features a suite hosting both a bath and separate shower cubicle, pedestal hand wash basin and low level wc.

Externally, the rear garden is a fantastic size with a patio as well as a pond, leading down to the brick built outbuilding/summer house, having double glazed windows and being carpeted, with electric and light points.