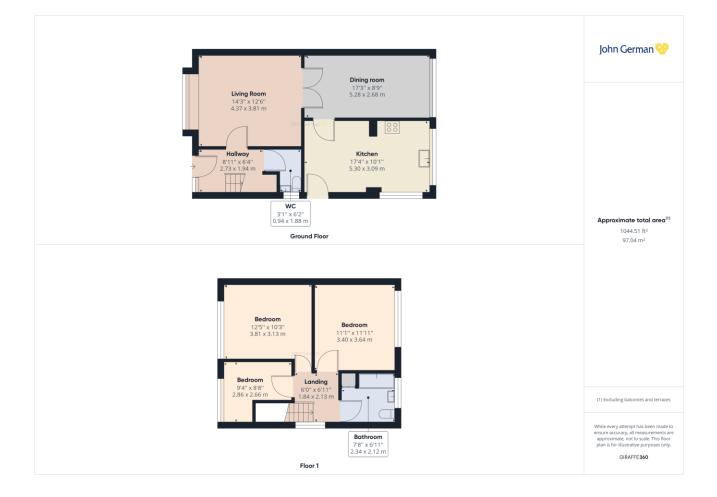

The front door opens to the main hall way with stairs rising to the first floor, a door through to the lounge, as well as the useful guest cloakroom having WC and hand wash basin.

The lounge has a double glazed window to the front aspect and electric fire which offers a focal point of the room. Glazed double doors open through to the dining room.

A fantastic additional reception space, the separate dining room has a double glazed window looking out over the rear garden with a door through to the refitted kitchen - comprising of both eye-level and base storage units with worksurface over, a breakfast bar, integral oven, induction hob and overhead extractor, fridge/freezer and dishwasher. Dual aspect windows look out to the side and rear.

To the first floor there are three bedrooms as well as the family bathroom. Bedroom one is a good size double with feature panelling and integrated storage as well as double glazed window overlooking the garden. Bedroom two is another double positioned towards the front of the property with the adjacent third being a single currently utilised as a nursery, but would also be well suited for use as a study or home office

The refitted family bathroom is appointed with a stylish white suite with tiling to the walls incorporating a panelled bath with shower over, low-level dual flush, WC and hand wash basin.

Externally, the rear garden has both a patio and lawn area with pedestrian side access into the detached garage – offering useful storage space.