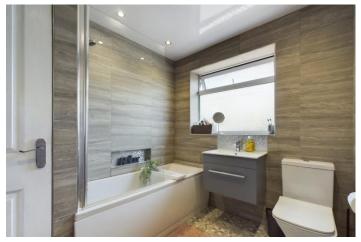

The refitted family bathroom is appointed with a stylish white suite with tiling to the walls incorporating a panelled bath with shower over, low-level dual flush, WC and hand wash basin.

Externally, the rear garden has both a patio and lawn area with pedestrian side access into the detached garage – offering useful storage space.