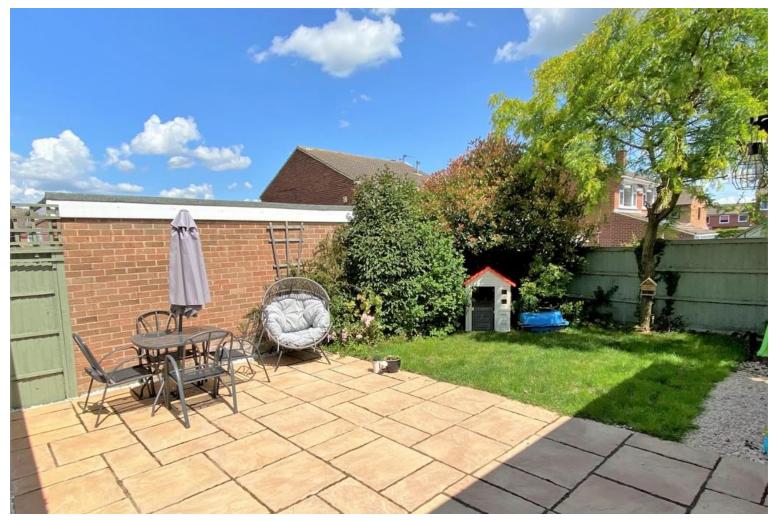

The refitted family bathroom is appointed with a stylish white suite with tiling to the walls incorporating a panelled bath with shower over, low-level dual flush, WC and hand wash basin.

Externally, the rear garden has both a patio and lawn area with pedestrian side access into the detached garage – offering useful storage space.