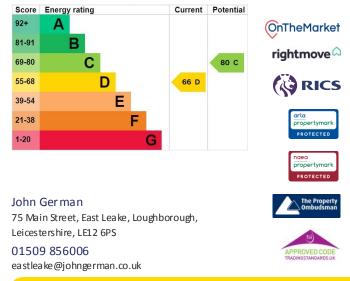

**Tenure:** Freehold (purchasers are advised to satisfy themselves as to the tenure via their legal representative).

**Services:** Mains water, drainage, electricity and gas are believed to be connected to the property but purchasers are advised to satisfy themselves as to their suitability.