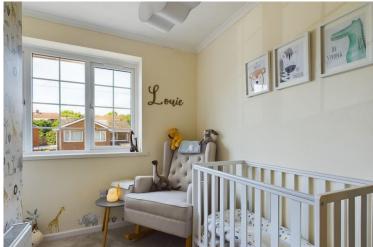

To the first floor there are three bedrooms as well as the family bathroom. Bedroom one is a good size double with feature panelling and integrated storage as well as double glazed window overlooking the garden. Bedroom two is another double positioned towards the front of the property with the adjacent third being a single currently utilised as a nursery, but would also be well suited for use as a study or home office