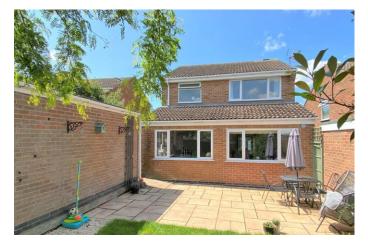

The refitted family bathroom is appointed with a stylish white suite with tiling to the walls incorporating a panelled bath with shower over, low-level dual flush, WC and hand wash basin.

Externally, the rear garden has both a patio and lawn area with pedestrian side access into the detached garage – offering useful storage space.