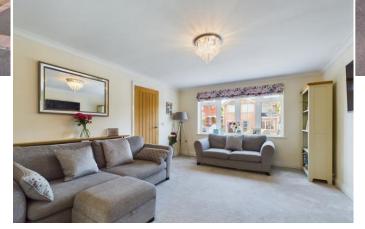

The front door opens to the main hall way with stairs rising to the first floor, a door through to the lounge, as well as the useful guest cloakroom having WC and hand wash basin.

The lounge has a double glazed window to the front aspect and electric fire which offers a focal point of the room. Glazed double doors open through to the dining room.