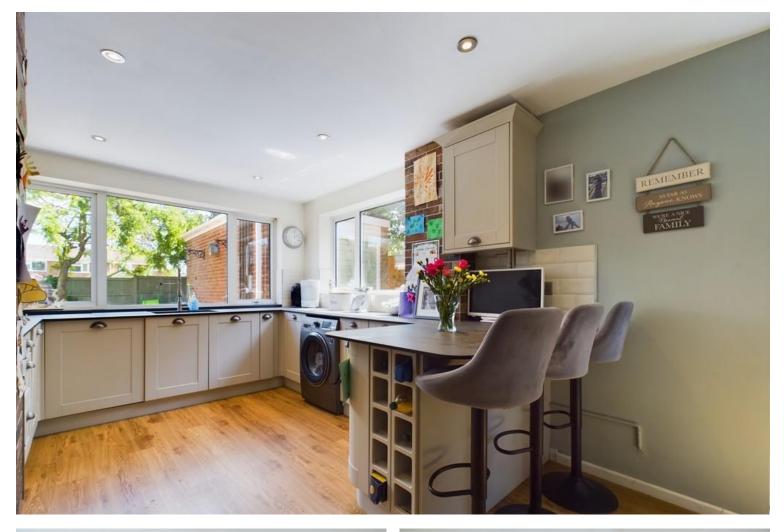

A fantastic additional reception space, the separate dining room has a double glazed window looking out over the rear garden with a door through to the refitted kitchen - comprising of both eye-level and base storage units with worksurface over, a breakfast bar, integral oven, induction hob and overhead extractor, fridge/freezer and dishwasher. Dual aspect windows look out to the side and rear.