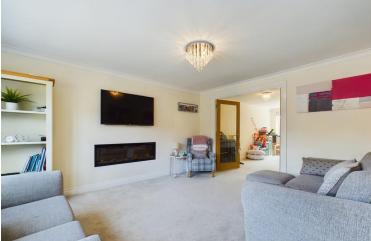

The front door opens to the main hall way with stairs rising to the first floor, a door through to the lounge, as well as the useful guest cloakroom having WC and hand wash basin.

The lounge has a double glazed window to the front aspect and electric fire which offers a focal point of the room. Glazed double doors open through to the dining room.