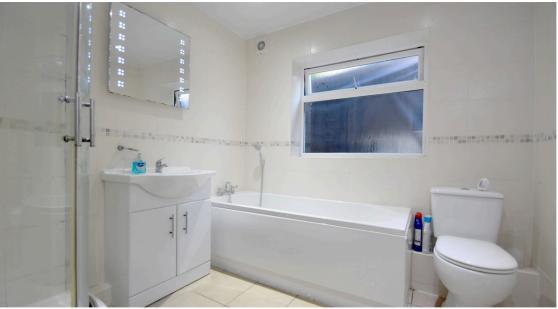

Three piece bathroom suite with low flush WC, hand basin with base storage unit and bath with shower attachment. Separate shower unit with sliding glass doors. Tiled floor, centrally heated towel rail and double glazed window.