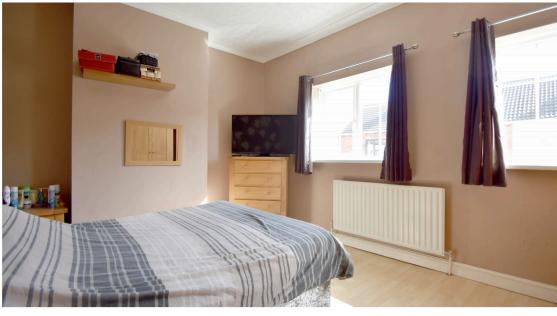

**Bedroom 1** 13' 7" x 11' (4.14m x 3.35m)

Double bedroom with coving to the ceiling, two double glazed windows. Laminate wooden flooring and a centrally heated radiator.

**Bedroom 2** 12' 5" x 10' 2" (3.78m x 3.10m)

Double bedroom with coving to the ceiling, double glazed window and a centrally heated radiator.