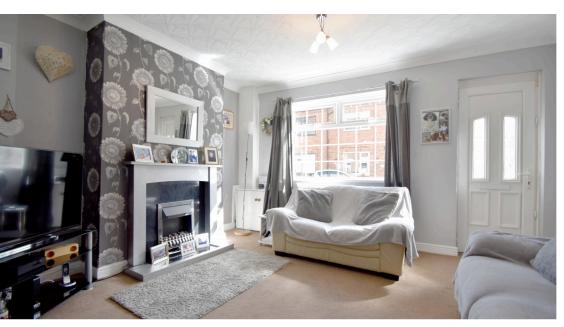

**Lounge / Diner** 23' 9" x 13' 7" (7.24m x 4.14m)

Comes with two double glazed windows and coving to the ceiling. Centrally heated radiator and feature fireplace with surrounding.

**Bathroom** 7' 9" x 7' 4" (2.36m x 2.24m)