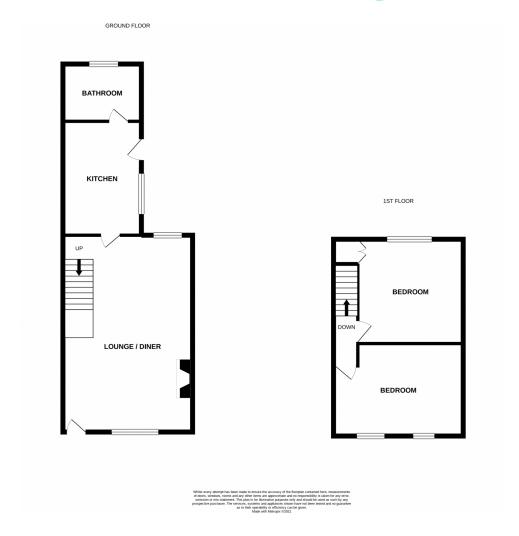

Brought to the market for sale is this extended two bedroom mid terrace property located on Robinson Street in Allerton Bywater. Offering spacious living accommodation throughout the property comprises in brief: ground floor: lounge / diner, kitchen and a bathroom. First floor: two double bedrooms. Benefits from double glazing and gas central heating. Externally there is a buffer garden to the front. To the rear is a fully enclosed lawned garden and shed. Call Tudor Sales & Lettings today for more information or to arrange a viewing.

**Kitchen** 13' 9" x 7' 9" (4.19m x 2.36m)

Complete with a fitted kitchen comprising of base and wall units, tiled splashback areas, built in sink with mixer tap and finished off with laminate work surfaces. Large double glazed windows provide an abundance of natural light and there is a double glazed door leading to the garden. There is also a centrally heated radiator and coving to the ceiling.

**Lounge / Diner** 23' 9" x 13' 7" (7.24m x 4.14m)

Comes with two double glazed windows and coving to the ceiling. Centrally heated radiator and feature fireplace with surrounding.

**Bathroom** 7' 9" x 7' 4" (2.36m x 2.24m)

Three piece bathroom suite with low flush WC, hand basin with base storage unit and bath with shower attachment. Separate shower unit with sliding glass doors. Tiled floor, centrally heated towel rail and double glazed window.

**Bedroom 1** 13' 7" x 11' (4.14m x 3.35m)

Double bedroom with coving to the ceiling, two double glazed windows. Laminate wooden flooring and a centrally heated radiator.

**Bedroom 2** 12' 5" x 10' 2" (3.78m x 3.10m)

Double bedroom with coving to the ceiling, double glazed window and a centrally heated radiator.