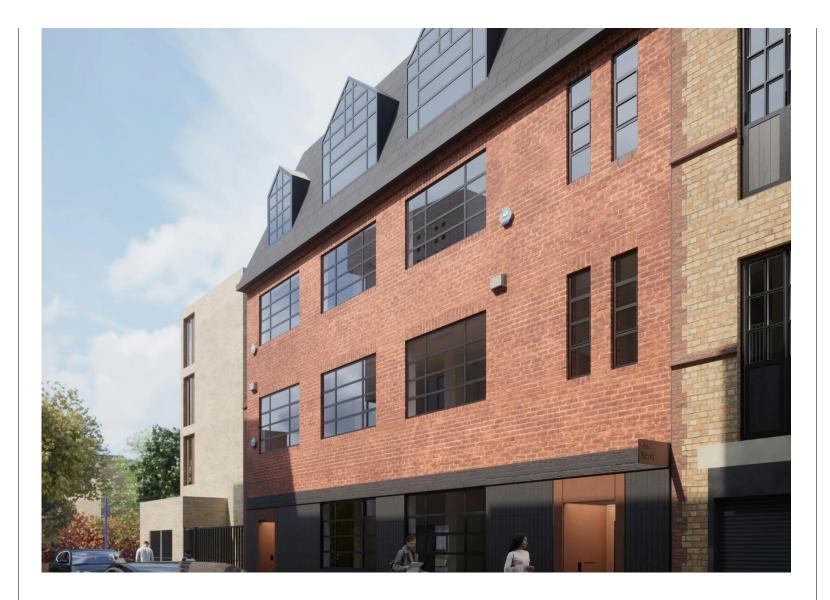

#### Description

Wickfield House is a hidden gem nestled on a quiet side street off Disney Place, located in the vibrant heart of Borough. This exceptional, self-contained office building spans 4,812 sq ft across four floors, including the ground and three upper levels, offering a rare combination of space and style.

Just a two-minute walk from Borough Station, the property provides excellent connectivity to the rest of London, while offering a peaceful setting away from the hustle and bustle of the main streets.

The building features impressive glazed extensions on both the 1st and 3rd floors, allowing an abundance of natural light to flood the interiors. These extensions are complemented by floor-to-ceiling sliding doors, which enhance the sense of openness and bring the outdoors in.