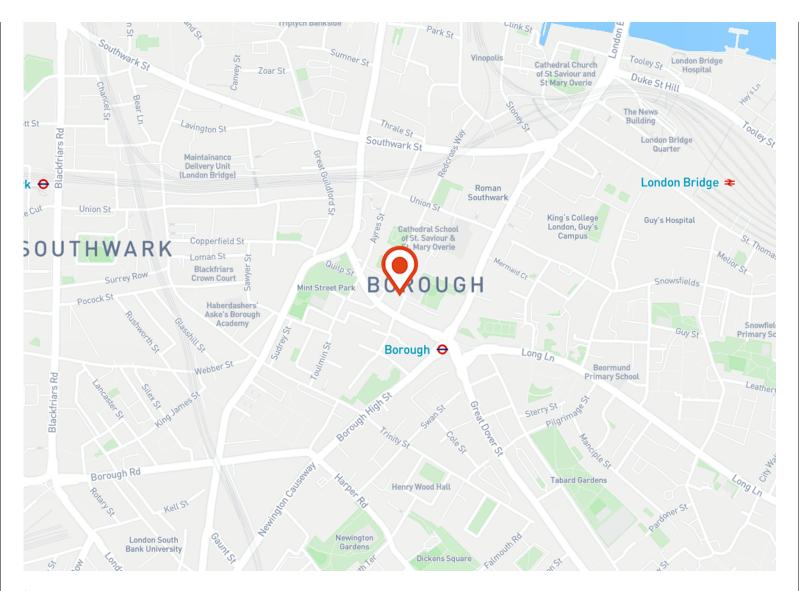

#### Location

Wickfield House is situated on Disney Place, an attractive cul-de-sac in the vibrant area of Borough, SE1; an area renowned for its culture and food beverage provision with an abundance of cafes, restaurants and bars, as well as popular food markets; the iconic Borough Market is less than a 10-minute walk and the Shard is a 12-minute walk.

Wickfield House is exceptionally well-connected being located adjacent to Borough Underground Station, and within walking distance of both London Bridge (8-minutes) and Southwark stations (12 minutes).

In addition, Waterloo and Waterloo East are also nearby, providing additional tube and rail connectivity.

Borough Wickfield House 18-22 Disney Place SE1 1HJ

4,812 sq ft self contained office building over ground and three upper floors in the heart of Borough.