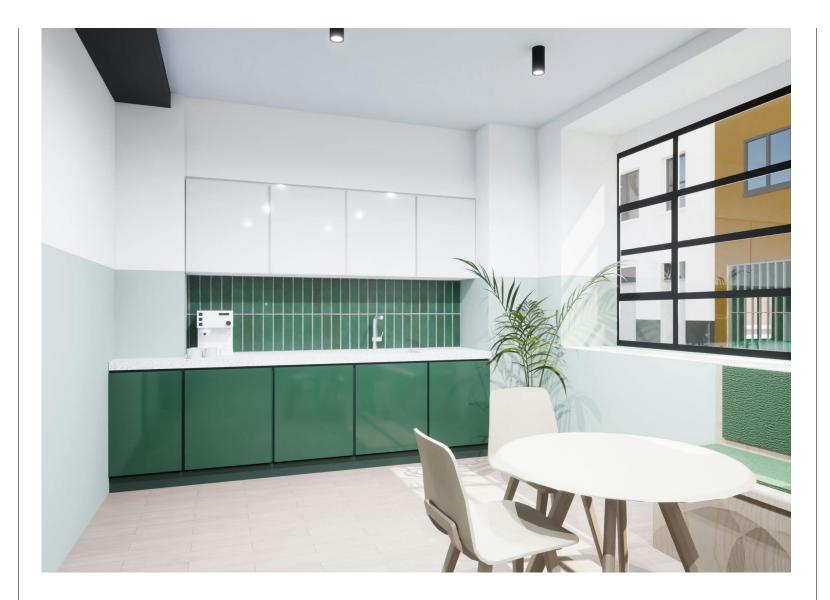

#### **Amenities**

- Coming Soon! Q1 2025
- Self-Contained building or can be lease floor by floor
- 2nd & 3rd Duplex unit
- 2nd & 3rd floors have private terraces
- Fully fitted or CAT A units offering flexibility
- **-** DDA Compliant
- Lift access
- **–** Fan coil air-conditioning
- WC & Shower Facilities
- **-** Kitchenette
- EPC B

#### Description

Wickfield House is a hidden gem nestled on a quiet side street off Disney Place, located in the vibrant heart of Borough. This exceptional, self-contained office building spans 4,812 sq ft across four floors, including the ground and three upper levels, offering a rare combination of space and style.

Just a two-minute walk from Borough Station, the property provides excellent connectivity to the rest of London, while offering a peaceful setting away from the hustle and bustle of the main streets.

The building features impressive glazed extensions on both the 1st and 3rd floors, allowing an abundance of natural light to flood the interiors. These extensions are complemented by floor-to-ceiling sliding doors, which enhance the sense of openness and bring the outdoors in.

On the 2nd & 3rd floors, you'll find an attractive terrace area that serves as a perfect outdoor retreat for meetings or relaxation.

Wickfield House has been thoughtfully designed to offer a modern, flexible workspace that can accommodate a variety of business needs. The combination of natural light, scenic views, and well-planned features makes Wickfield House an ideal location for companies seeking both functionality and a high-quality work environment.