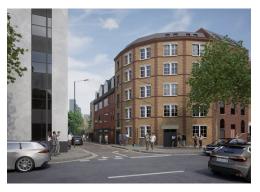

#### Description

Wickfield House is a hidden gem nestled on a quiet side street off Disney Place, located in the vibrant heart of Borough. This exceptional, self-contained office building spans 4,812 sq ft across four floors, including the ground and three upper levels, offering a rare combination of space and style.

Just a two-minute walk from Borough Station, the property provides excellent connectivity to the rest of London, while offering a peaceful setting away from the hustle and bustle of the main streets.

The building features impressive glazed extensions on both the 1st and 3rd floors, allowing an abundance of natural light to flood the interiors. These extensions are complemented by floor-to-ceiling sliding doors, which enhance the sense of openness and bring the outdoors in.