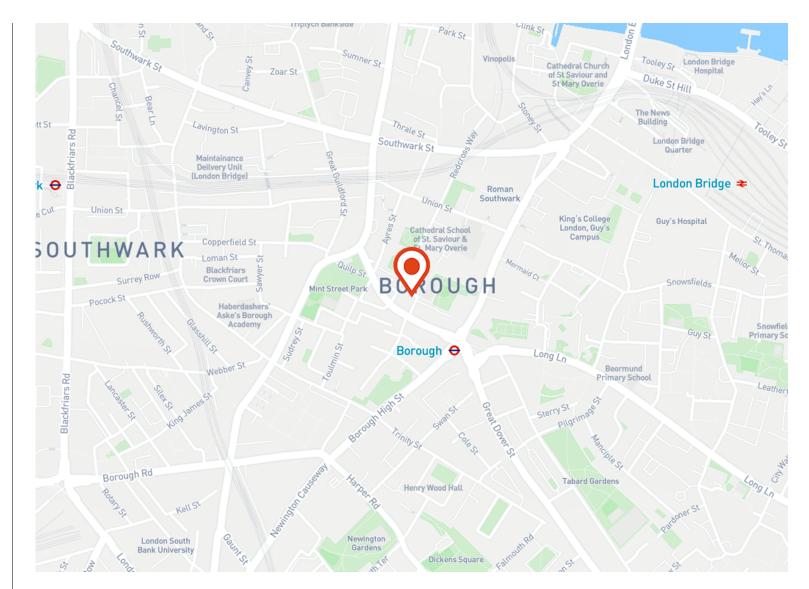

#### Location

Wickfield House is situated on Disney Place, an attractive cul-de-sac in the vibrant area of Borough, SE1; an area renowned for its culture and food beverage provision with an abundance of cafes, restaurants and bars, as well as popular food markets; the iconic Borough Market is less than a 10-minute walk and the Shard is a 12-minute walk.

Wickfield House is exceptionally well-connected being located adjacent to Borough Underground Station, and within walking distance of both London Bridge (8-minutes) and Southwark stations (12 minutes).

In addition, Waterloo and Waterloo East are also nearby, providing additional tube and rail connectivity.

**Borough** The Nest 18-22 Disney Place SE1 1HJ

4,812 sq ft self contained office building over ground and three upper floors in the heart of Borough.