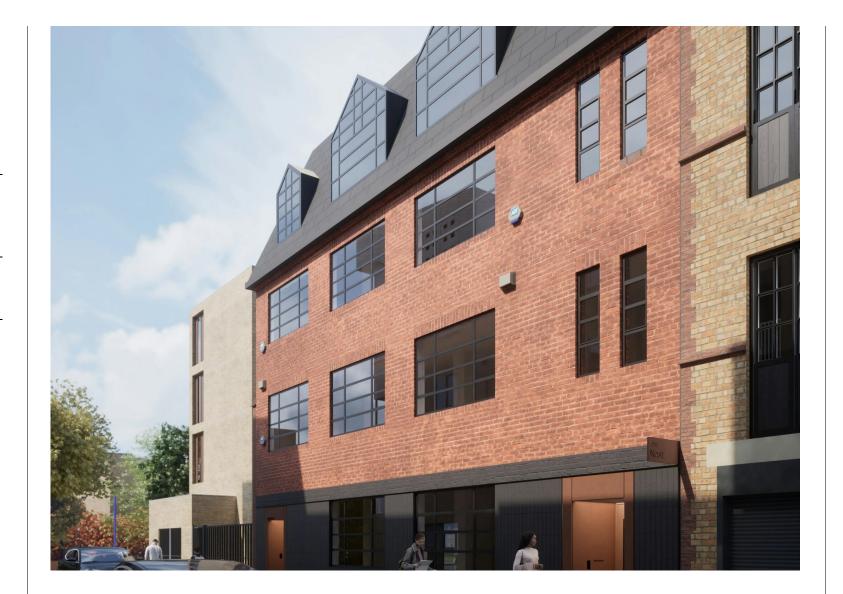

#### Description

Wickfield House is a hidden gem nestled on a quiet side street off Disney Place, located in the vibrant heart of Borough. This exceptional, self-contained office building spans 4,812 sq ft across four floors, including the ground and three upper levels, offering a rare combination of space and style.

Just a two-minute walk from Borough Station, the property provides excellent connectivity to the rest of London, while offering a peaceful setting away from the hustle and bustle of the main streets.

The building features impressive glazed extensions on both the 1st and 3rd floors, allowing an abundance of natural light to flood the interiors. These extensions are complemented by floor-to-ceiling sliding doors, which enhance the sense of openness and bring the outdoors in.

On the 2nd & 3rd floors, you'll find an attractive terrace area that serves as a perfect outdoor retreat for meetings or relaxation.

Wickfield House has been thoughtfully designed to offer a modern, flexible workspace that can accommodate a variety of business needs. The combination of natural light, scenic views, and well-planned features makes Wickfield House an ideal location for companies seeking both functionality and a high-quality work environment.