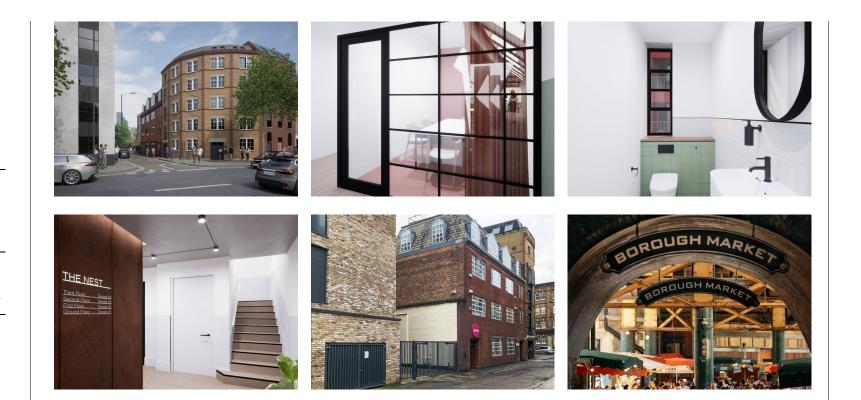

#### Description

Wickfield House is a hidden gem nestled on a quiet side street off Disney Place, located in the vibrant heart of Borough. This exceptional, self-contained office building spans 4,812 sq ft across four floors, including the ground and three upper levels, offering a rare combination of space and style.

Just a two-minute walk from Borough Station, the property provides excellent connectivity to the rest of London, while offering a peaceful setting away from the hustle and bustle of the main streets.

The building features impressive glazed extensions on both the 1st and 3rd floors, allowing an abundance of natural light to flood the interiors. These extensions are complemented by floor-to-ceiling sliding doors, which enhance the sense of openness and bring the outdoors in.

On the 2nd & 3rd floors, you'll find an attractive terrace area that serves as a perfect outdoor retreat for meetings or relaxation.

Wickfield House has been thoughtfully designed to offer a modern, flexible workspace that can accommodate a variety of business needs. The combination of natural light, scenic views, and well-planned features makes Wickfield House an ideal location for companies seeking both functionality and a high-quality work environment.