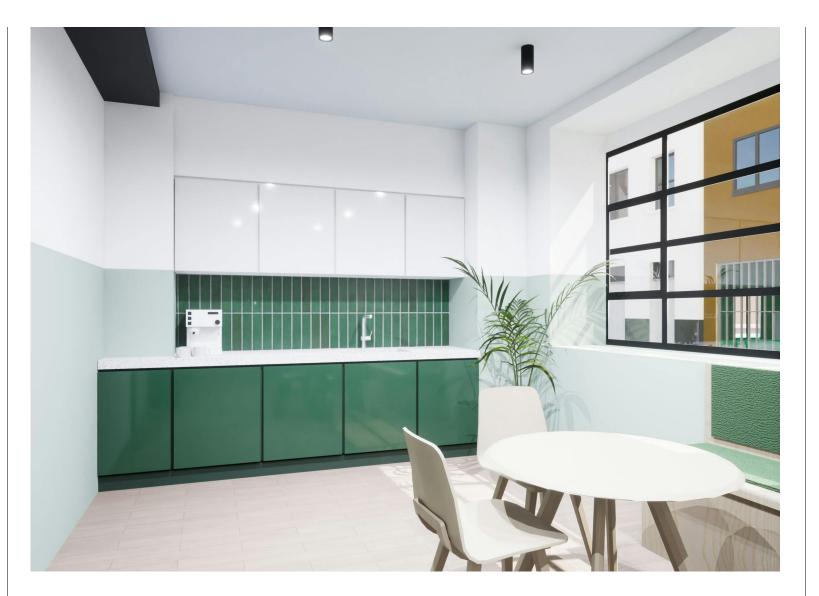

#### Amenities

- Coming Soon! Q1 2025
- Self-Contained building or can be lease floor by floor
- 2nd & 3rd Duplex unit
- 2nd & 3rd floors have private terraces
- Fully fitted or CAT A units offering flexibility
- DDA Compliant
- Lift access
- Fan coil air-conditioning
- WC & Shower Facilities
- Kitchenette
- EPC B

#### Description

Wickfield House is a hidden gem nestled on a quiet side street off Disney Place, located in the vibrant heart of Borough. This exceptional, self-contained office building spans 4,812 sq ft across four floors, including the ground and three upper levels, offering a rare combination of space and style.

Just a two-minute walk from Borough Station, the property provides excellent connectivity to the rest of London, while offering a peaceful setting away from the hustle and bustle of the main streets.

The building features impressive glazed extensions on both the 1st and 3rd floors, allowing an abundance of natural light to flood the interiors. These extensions are complemented by floor-to-ceiling sliding doors, which enhance the sense of openness and bring the outdoors in.