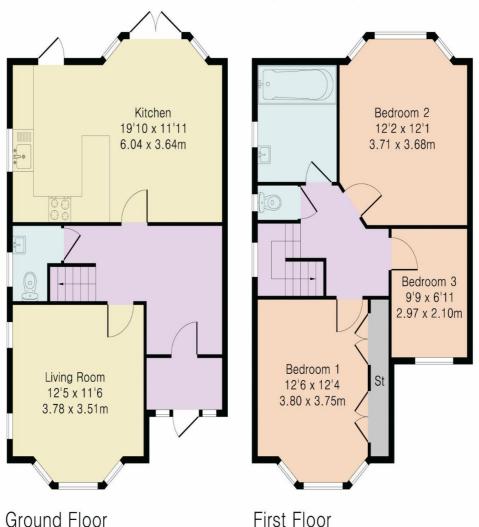

#### **ACCOMMODATION**

ENTRANCE HALLWAY
LIVING ROOM
KITCHEN/DINER
GROUND FLOOR CLOAKROOM
3 BEDROOMS
SEPARATE TOILET
FAMILY BATHROOM
50FT REAR GARDEN
SIDE ACCESS
OFF STREET PARKING

Approximate Gross Internal Area 1153 sq ft - 107 sq m Ground Floor Area 591 sq ft - 55 sq m First Floor Area 562 sq ft - 52 sq m