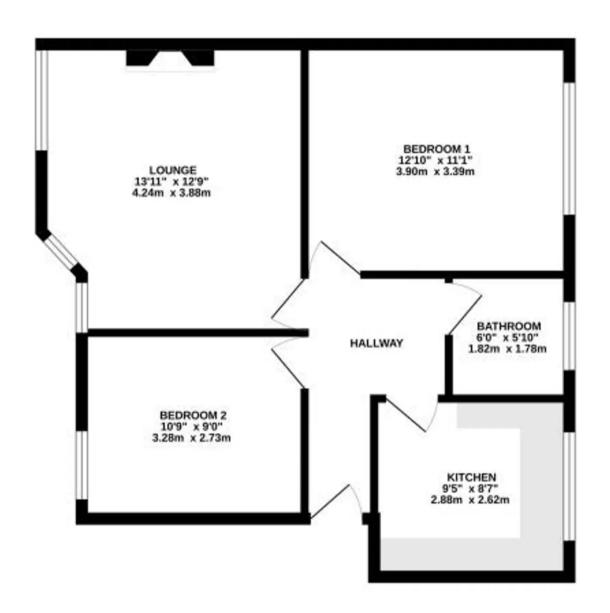

## 175 Shaftesbury Avenue

, Harrow

A two bedroom, first floor maisonette. Has it's own private entrance, private garden to the rear and a parking spot to the front. It is walking distance to multiple transport links, requires complete modernisation and has NO UPPER CHAIN.

Council Tax band: C

Tenure: Leasehold

- Two bedroom maisonette
- Long lease 930 + years
- First floor
- Private entrance
- Private rear garden
- Parking
- Requires modernisation
- Great transport links