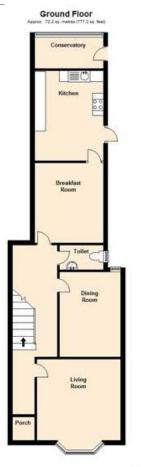

## Asking Price £255,000 Sandford Road, BS23

Total area: approx. 143.8 sq. metres (1547.6 sq. feet)

For Robbins purpose only first to some
White every attempt has been made to ensure accuracy of the floor plan all resourcements are no responsibility to been for any error processor or measurement.
Plan or occuracy of particle.