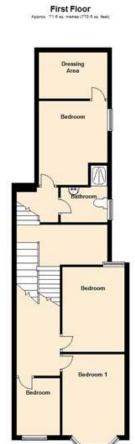

## Asking Price £255,000 Sandford Road, BS23

Total area: approx. 143.8 sq. metres (1547.6 sq. feet)

For Robbins purpose only first to some
White every attempt has been made to ensure accuracy of the floor plan all resourcements are no responsibility to been for any error processor or measurement.
Plan or occuracy of particle.