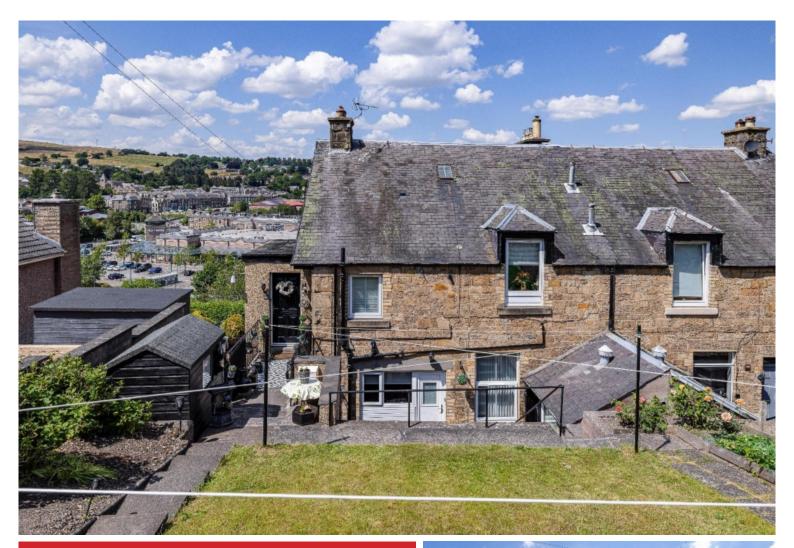

# OIRO £130,000

Lilybank, 40/2 Weensland Road, is a most attractive upper floor villa located within a sought after residential area of Hawick. Presented to the market in impeccable, turnkey condition, the two bedroom home is the ideal purchase for a first time buyer, those with a small family or those looking to downsize.

# **Description:**

Adorned with period features and traditional charm, Lilybank enjoys spacious living accommodation throughout while offering a cosy, welcoming aesthetic to the new buyer. Beautifully presented from top to bottom, the property consists of an entrance vestibule, hallway, lounge, bathroom with four piece suite, master bedroom and a further small bedroom (currently utilised as a dressing room with built in wardrobes) with the heart of the home being found within the stunning dining kitchen. It is worth noting that the property offers nothing but the best quality throughout, from the large internal doors that were dipped to expose the natural, pure wood to the Roca bathroom suite. Externally, the property enjoys a generously proportioned, private garden to the rear as well as private parking by way of a detached single garage in addition to the abundance of on-street parking facilities. Viewings are considered essential in order to fully appreciate.