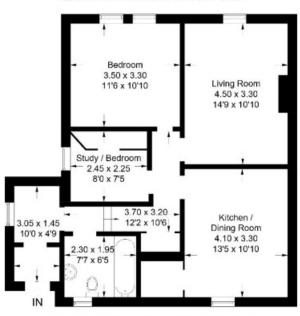

## Lilybank, 40/2 Weensland Road, Hawick

Approximate Gross Internal Area = 66.5 sq m / 716 sq ft

Illustration for identification purposes only, measurements are approximate, not to scale. floorplansUsketch.com @ (ID979153)