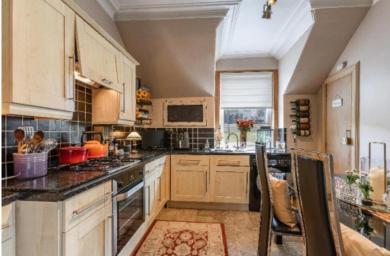

# **Description:**

Adorned with period features and traditional charm, Lilybank enjoys spacious living accommodation throughout while offering a cosy, welcoming aesthetic to the new buyer. Beautifully presented from top to bottom, the property consists of an entrance vestibule, hallway, lounge, bathroom with four piece suite, master bedroom and a further small bedroom (currently utilised as a dressing room with built in wardrobes) with the heart of the home being found within the stunning dining kitchen. It is worth noting that the property offers nothing but the best quality throughout, from the large internal doors that were dipped to expose the natural, pure wood to the Roca bathroom suite. Externally, the property enjoys a generously proportioned, private garden to the rear as well as private parking by way of a detached single garage in addition to the abundance of on-street parking facilities. Viewings are considered essential in order to fully appreciate.