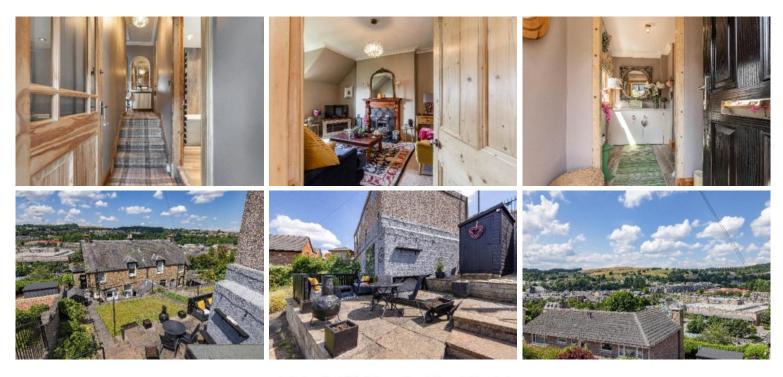

# **Description:**

Adorned with period features and traditional charm, Lilybank enjoys spacious living accommodation throughout while offering a cosy, welcoming aesthetic to the new buyer. Beautifully presented from top to bottom, the property consists of an entrance vestibule, hallway, lounge, bathroom with four piece suite, master bedroom and a further small bedroom (currently utilised as a dressing room with built in wardrobes) with the heart of the home being found within the stunning dining kitchen. It is worth noting that the property offers nothing but the best quality throughout, from the large internal doors that were dipped to expose the natural, pure wood to the Roca bathroom suite. Externally, the property enjoys a generously proportioned, private garden to the rear as well as private parking by way of a detached single garage in addition to the abundance of on-street parking facilities. Viewings are considered essential in order to fully appreciate.

# **Planning potential:**

Lilybank offers a generously proportioned, floored attic that spawn the full length of the property with a good ceiling height. Therefore, providing that the appropriate planning permissions were sought and obtained, there is the potential to extend into the attic space affording the property with an additional two bedrooms.