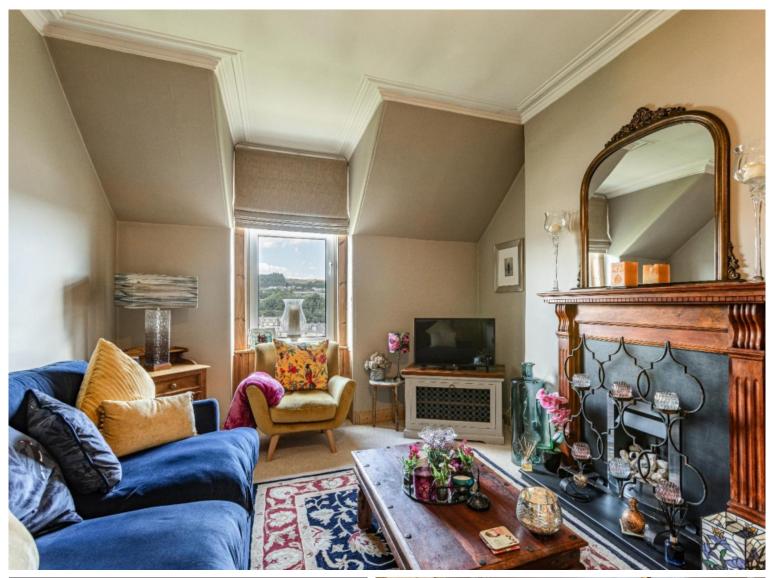

# **Description:**

Adorned with period features and traditional charm, Lilybank enjoys spacious living accommodation throughout while offering a cosy, welcoming aesthetic to the new buyer. Beautifully presented from top to bottom, the property consists of an entrance vestibule, hallway, lounge, bathroom with four piece suite, master bedroom and a further small bedroom (currently utilised as a dressing room with built in wardrobes) with the heart of the home being found within the stunning dining kitchen. It is worth noting that the property offers nothing but the best quality throughout, from the large internal doors that were dipped to expose the natural, pure wood to the Roca bathroom suite. Externally, the property enjoys a generously proportioned, private garden to the rear as well as private parking by way of a detached single garage in addition to the abundance of on-street parking facilities. Viewings are considered essential in order to fully appreciate.