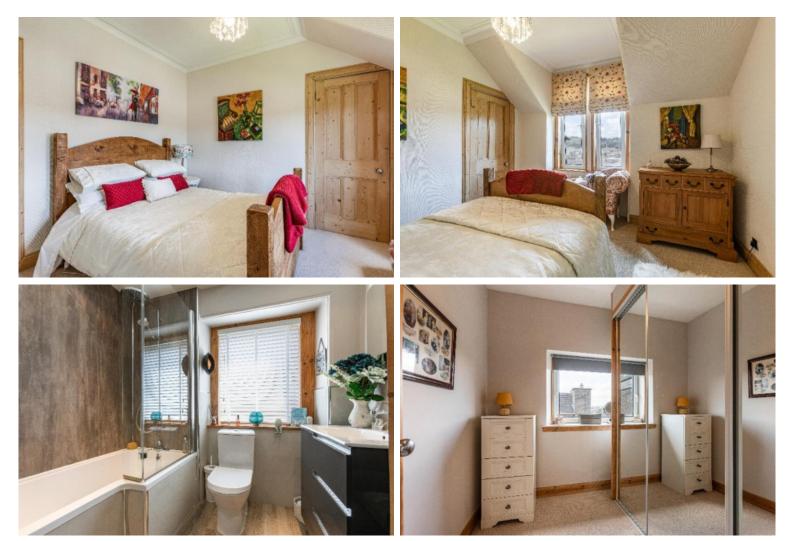

# **Description:**

Adorned with period features and traditional charm, Lilybank enjoys spacious living accommodation throughout while offering a cosy, welcoming aesthetic to the new buyer. Beautifully presented from top to bottom, the property consists of an entrance vestibule, hallway, lounge, bathroom with four piece suite, master bedroom and a further small bedroom (currently utilised as a dressing room with built in wardrobes) with the heart of the home being found within the stunning dining kitchen. It is worth noting that the property offers nothing but the best quality throughout, from the large internal doors that were dipped to expose the natural, pure wood to the Roca bathroom suite. Externally, the property enjoys a generously proportioned, private garden to the rear as well as private parking by way of a detached single garage in addition to the abundance of on-street parking facilities. Viewings are considered essential in order to fully appreciate.